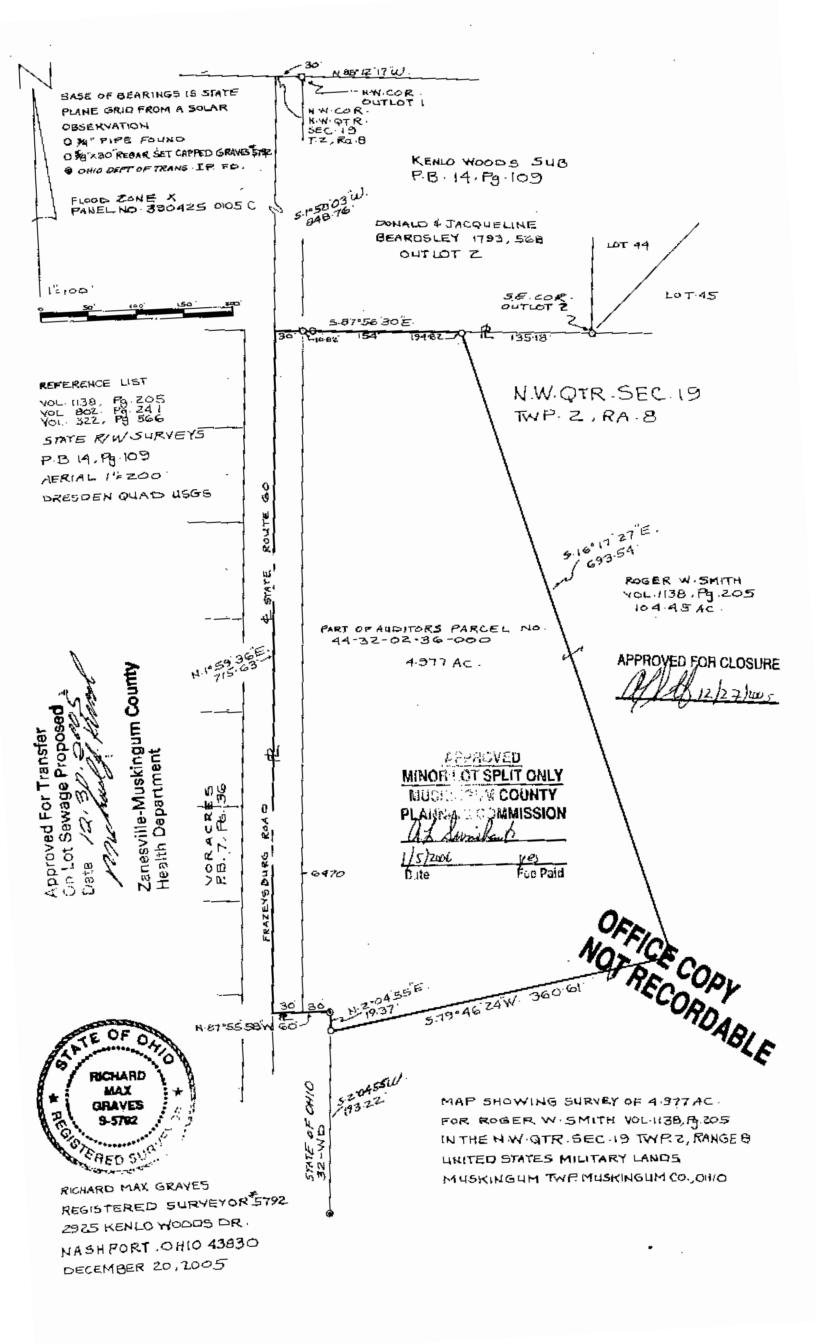

## Roger W. Smith 4.977 Acres Part of Auditors Parcel No. 44-32-02-36-000

Situated In the State of Ohio, County of Muskingum, Township of Muskingum: Being a part of the Northwest Quarter of Section Nineteen (19), Township Two (2), Range Eight (8) of the United States Military Lands and part of property owned by Roger W. Smith and Recorded in Deed Book 1138, Page 205 of the Deed Records of said Muskingum County bounded and described as follows:

Commencing at a point in the center of State Route 60 at the northwest corner of said section 19, said point bears N 88°12'17"W 30.00 feet from a 34 inch pipe found; thence S 1°58'03"W along said centerline and along the west line of said northwest quarter of section 19 a distance of 848.76 feet to a point at the true place of beginning for the following described parcel; thence S 87°56'30"E along the south line of Outlot 2 of Kenlo Woods Subdivision ( Plat Book 14, Page 109 ) and the south line of property owned by Donald and Jacqueline Beardsley (Vol. 1793, Pg. 568) and the north line of the grantors property 194.82 feet to an iron pin set and passing through a bent ¾ inch iron pipe found at 30.00 feet and through an iron pin set at 40.82 feet; thence S 16°17'27"E and through the lands of the grantor herein 693.54 feet to an iron pin set; thence S 79°46'24"W 360.61 feet to an iron pin set on the east line of said State Route 60; thence N 2°04'55"E along said right of way 19.37 feet to an iron pin marked Ohio Department Of Transportation; thence N87°55'58"W 60.00 feet to a point in the center of State Route 60 and passing through the east right of way of said road at 30.00 feet; thence N 1°59'36"E along the center of said road 715.63 feet to the true place of beginning containing four and nine hundred seventy seven thousands ( 4.977 ) acres.

Part of Auditors Parcel No. 44-32-02-36-000.

Subject to all legal right of ways and easements on record.

All iron pins set are 5/8"x 30" rebar capped Graves No. 5792.

This description was written December 22, 2005 from a field survey made by Richard Max Graves Registered Surveyor No. 5792.

PROVED FOR CLOSURE

OFFICE COPY NOT RECORDABLE

IMPORTANT INFO.

2006-001