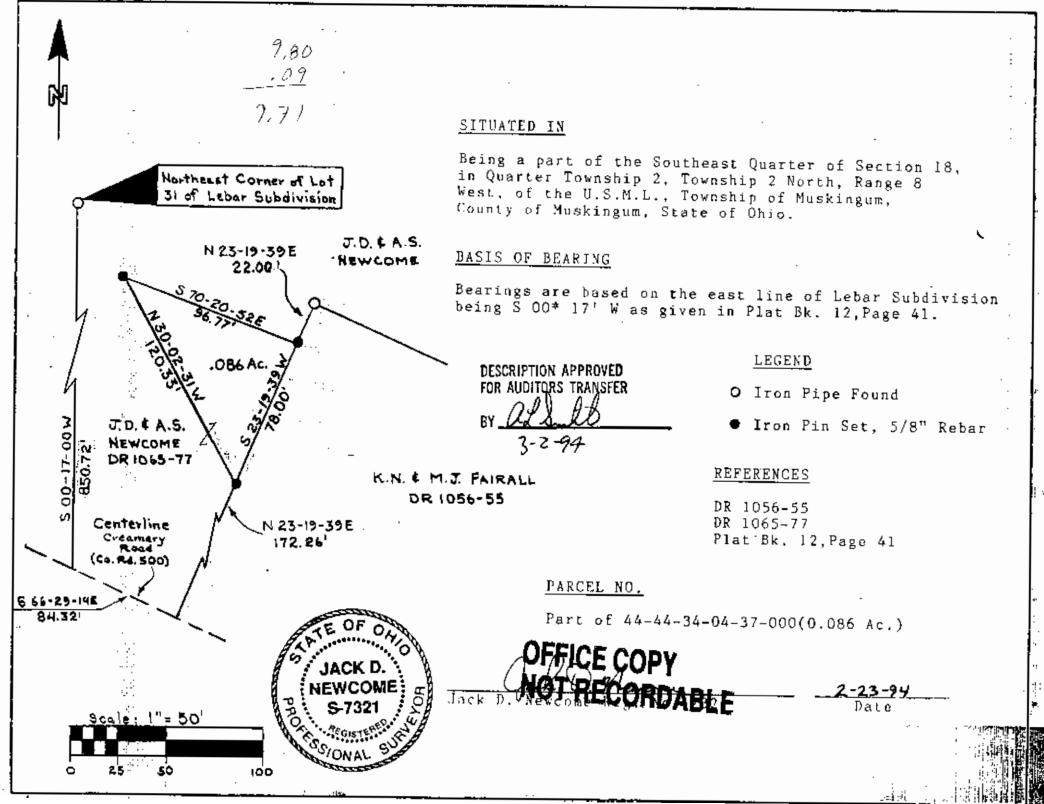

Situated in the State of Thio, County of Muskingum, Township of Muskingum, bounded and described as follows:

Andreas Contraction

Being a part of the Southeast Quarter of Section 18, Second Quarter Township, Township 2 North, Range 8 West, United States Military Lands, and more particularly described as follows:

Beginning for reference at an iron pipe found on the Northeast corner of Lot 31 of Lebar Subdivision as the same is designated and delineated in Muskingum County Plat Book 12, Page 41; thence along the east line of Lot 31 and Lebar Subdivision, South 00 degrees 17 minutes 00 seconds West \$50.72 feet to a point in the center of County Road 500(Creamery Road); thence along the centerline of said road South 66 degrees 29 minutes 14 seconds East 84.32 feet to a point in the centerline of said road; thence leaving said road North 23 degrees 19 minutes 39 seconds East 172.26 feet to an iron pin set on the east line of J.D. and A.S. Newcome(DR 1065-77) and the west line of K.N. and M.J. Fairall (DR 1056-55), and being the principal place of beginning; thence through said Newcome's property North 30 degrees 02 minutes 31 seconds West 120.33 feet to an iron pin set; thence South 70 degrees 20 minutes 52 seconds East 96.77 feet to an iron pin set on said Newcome's east line and said Fairall's west line; thence along said line South 23 degrees 19 minutes 52 seconds West 78.00 feet to the principal place of beginning, containing .086 acres more or less, subject to all legal right of ways and applicable easements, written or implied.

Iron pins set are 5/8 inch diameter by 30 inch long rebar with plastic identification caps.

Bearings are based on the east line of Lebar Subdivision as designated and delineated in Muskingum County Plat Book 12, Page 41.

This description is written based on a field survey completed on September 27, 1993 by Jack D. Newcome, Reg. No. 7321.

OFFICE COPY

Jack MOTRECORDABLE

1

PARCEL NO.

Part of Parcel No.; 44-44-34-04-37-000(.086 ac.)

DESCRIPTION APPROVED FOR AUDITORS TRANSFER

3-2-94

2-23-94

KE OF