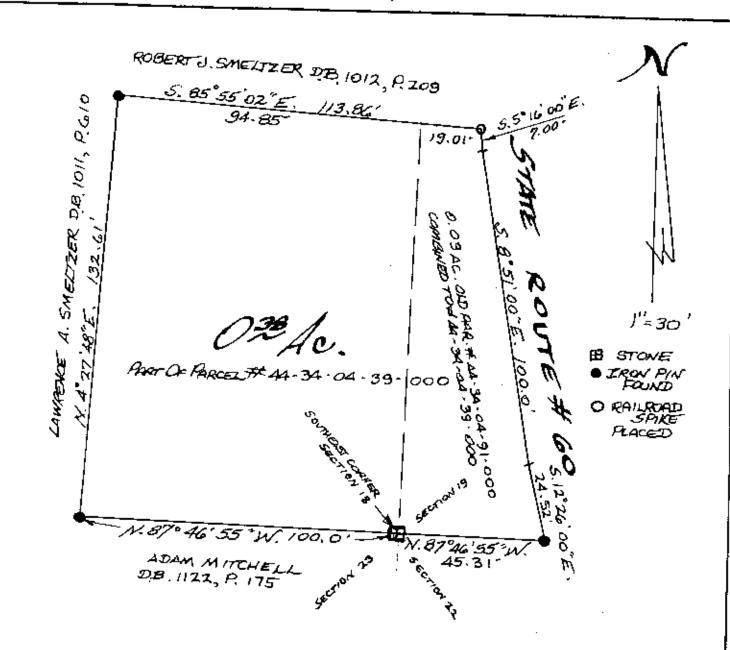

## L. Peter Dinan & Associates

27 South Sixth Street P.O. Box 55, Zanesville, Ohio 43702-0055

Lawrence A. Smeltzer Part of Parcel #44-34-04-39-000 0.38 Acres

Situated in the State of Ohio, County of Muskingum, Township of Muskingum.

Being a part of the Southeast Quarter of Section 18, and a part of the Southwest Quarter of Section 19 in Quarter Township 4, Township 2, Range 8 bounded and described as follows;

Beginning at a stone found at the southeast corner of said Section 18; thence north 87 degrees 46 minutes 55 seconds west 100.0 feet to an iron pin; thence north 4 degrees 27 minutes 48 seconds east 132.61 feet to an iron pin; thence south 85 degrees 55 minutes 02 seconds east 113.86 feet to a railroad spike; thence along the west line of State Route #60 south 5 degrees 16 minutes east 7.00 feet to a point; thence continuing along the west line of State Route #60 south 8 degrees 51 minutes east 100.0 feet to a point; thence continuing along the west line of State Route #60 south 12 degrees 26 minutes east 24.52 feet to an iron pin; thence north 87 degrees 46 minutes 55 seconds west 45.31 feet to the place of beginning, containing thirty-eight hundredths (0.38) of an acre more or less.

This description written from a survey made by L. Peter Dinan, Registered Surveyor #5451, December 9, 2004.

OFFICE COPY
NOT RECORDABLE

## L. PETER DINAN & ASSOCIATES 27 SOUTH SIXTH STREET ZANESVILLE, OHIO

PART OF

S.E.DTR.SEC. 18, S.W. QTR.SEC. 19

IN QUARTER TOWNSHIP A, TOWNSHIP I, RANGE B

MUSKINGUM TOWNSHIP

MUSKWEUM COUNTY, 0410

DEC. 2, 2004