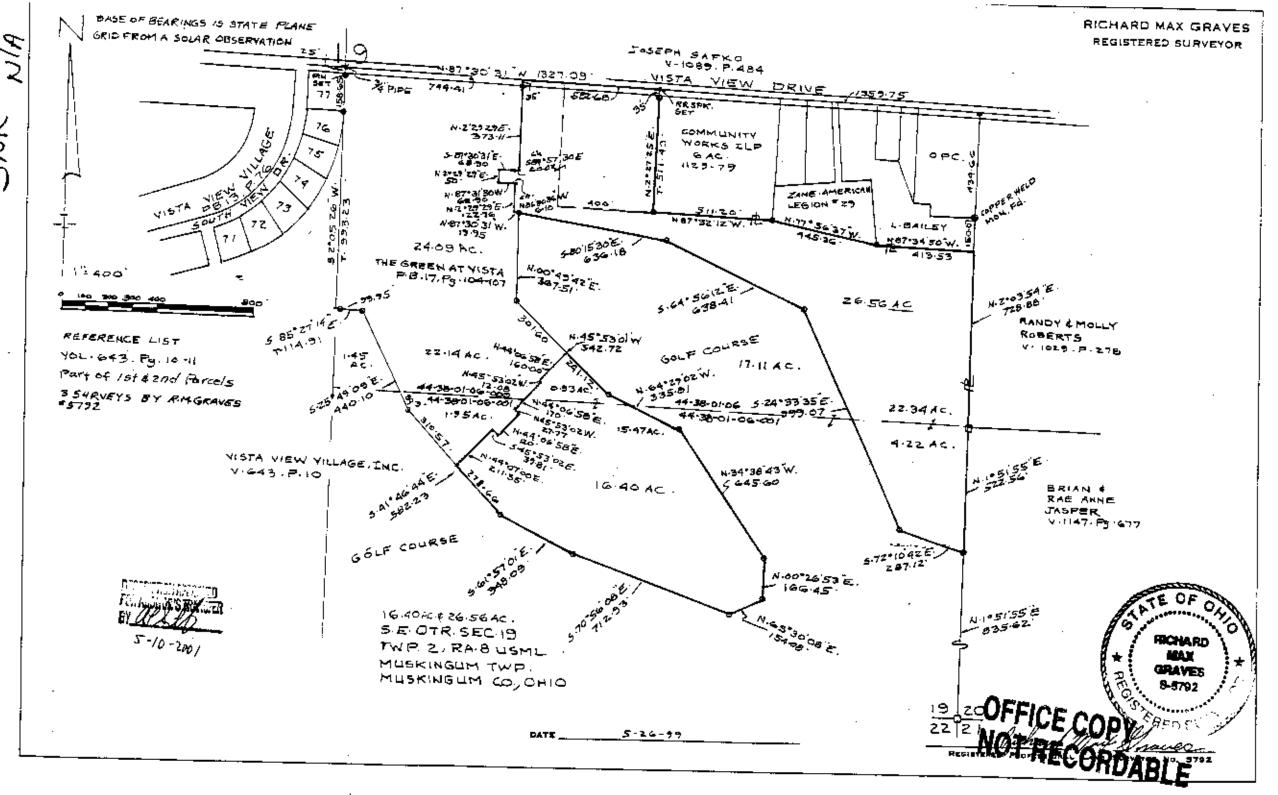

SNE

0.920 Ac. Part of Parcel No. 44-38-01-06-000

Situated in the State of Ohio, County of Muskingum, Township of Muskingum:

Being a part of the Southeast Quarter of Section Nineteen (19), Township Two (2), Range Eight (8) of the United States Military Lands and part of property owned by Vista View Village, Inc. and Recorded in Deed Book 643, Page 10 of the Muskingum County Deed Records bounded and described as follows:

Commencing at an iron pin found at the northeast corner of said southeast quarter of section 19; thence N 87 13 27 W (the base of bearings for this description is true north by an observation of the sun ) along the north line of said southeast quarter a distance of 631.99 feet to a point at the true place of beginning for the following described parcel; thence S 3 04 19 E 335.49 feet to an iron pin set and passing through an iron pin set at 34.67 feet; thence S 85 38 55 W 126.20 feet to an iron pin set; thence N 00 01 55 W 349.82 feet to a point in Vista View Drive on the north line of said southeast quarter of section 19 and passing through an iron pin set at 319.78 feet; thence S 87 13 27 E along the north line of said southeast quarter a distance of 108.18 feet to the true place of beginning containing nine-hundred-twenty thousandths (0.920) of an acre.

Part of Parcel No. 44-38-01-06-000. Subject to all legal right of ways and easements on record. This description was written July 18, 1997 by Richard Max Graves Registered Surveyor No. 5792.

DESCRIPTION APPROVED FOR AUDITORS FRANSFER