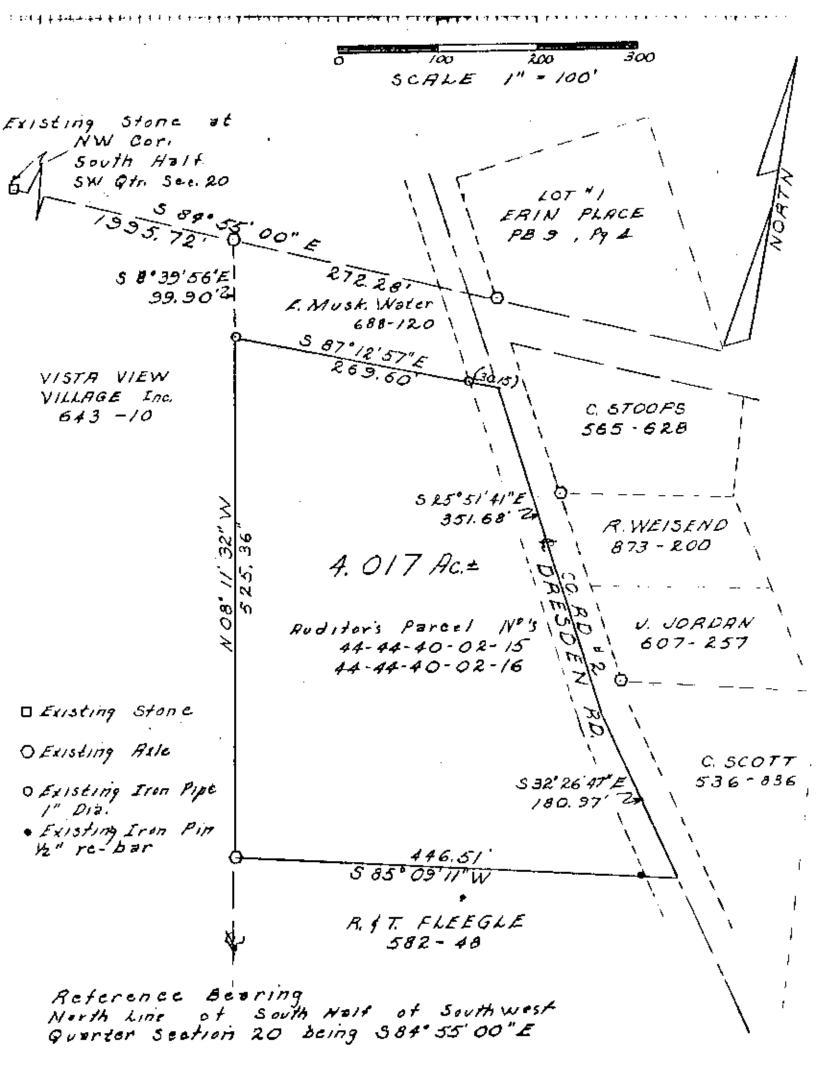

Situated in the State of Ohio, County of Muskingum, Township of Muskingum, the south half of the southwest quarter of Section 20, Township 2, Range 8 of United States Military Lands and being further described as follows:

Commencing at an existing stone at the northwest corner of the south half of the southwest corner of said Section 20, thence, South 840 55' 00" East, 1,995.72 feet along the north line of said south half of southwest quarter to an existing iron pin (axle) said iron pin (axle) being also North 840 55' 00" West, 272.28 feet from the southwest corner of Lot #1 of Erin Place (Plat Book 9, Page 4) at the northwest corner of a 0.58 acre parcel of East Muskingum Water Inc. (Deed Book 688, Page 120), thence South 8° 39' 56" East, 99.90 feet along the west line of said 0.58 acre parcel to an existing iron pipe (1" dia.) at the southwest corner of said 0.58 acre parcel at the place of beginn-

ing of the parcel herein being described; thence, South 87° 12' 57" East 269.60 feet to a point on the centerline of County Road #2 (Dresden Road) passing an existing iron pipe (1" dia.) at 239.45 feet,

thence, South 25° 51' 41" East, 351.68 feet along the centerline of said County Road #2 to a point,

thence, South  $32^{\circ}$  26' 47" East, 180.97 feet along the centerline of said County road #2 to a point at the northeast corner of R. & T. Fleegle (Deed Book 528, Page 48)

thence, South 85° 09' 11" West, 446.51 feet along the north line of said R. & T. Fleegle to an existing iron pin (axle),

passing an existing iron pin (½" re-bar) at 35.00 feet, thence, North 8° 11' 32" West, 525.36 feet along an east line of Vista View Village Inc. (Deed Book 643, Page 10) to the place of beginning.

Containing 4.017 acres more or less.

Subject to an easement for County Road #2

Being all of existing Auditor's Parcel Numbers 0.38 ac. <u>+</u> 44-44-40-02-15 44-44-40-02-16 3.65 ac. <u>+</u>

DESCRIPTION APPROVED FOR AUDITOR'S TRANSFER