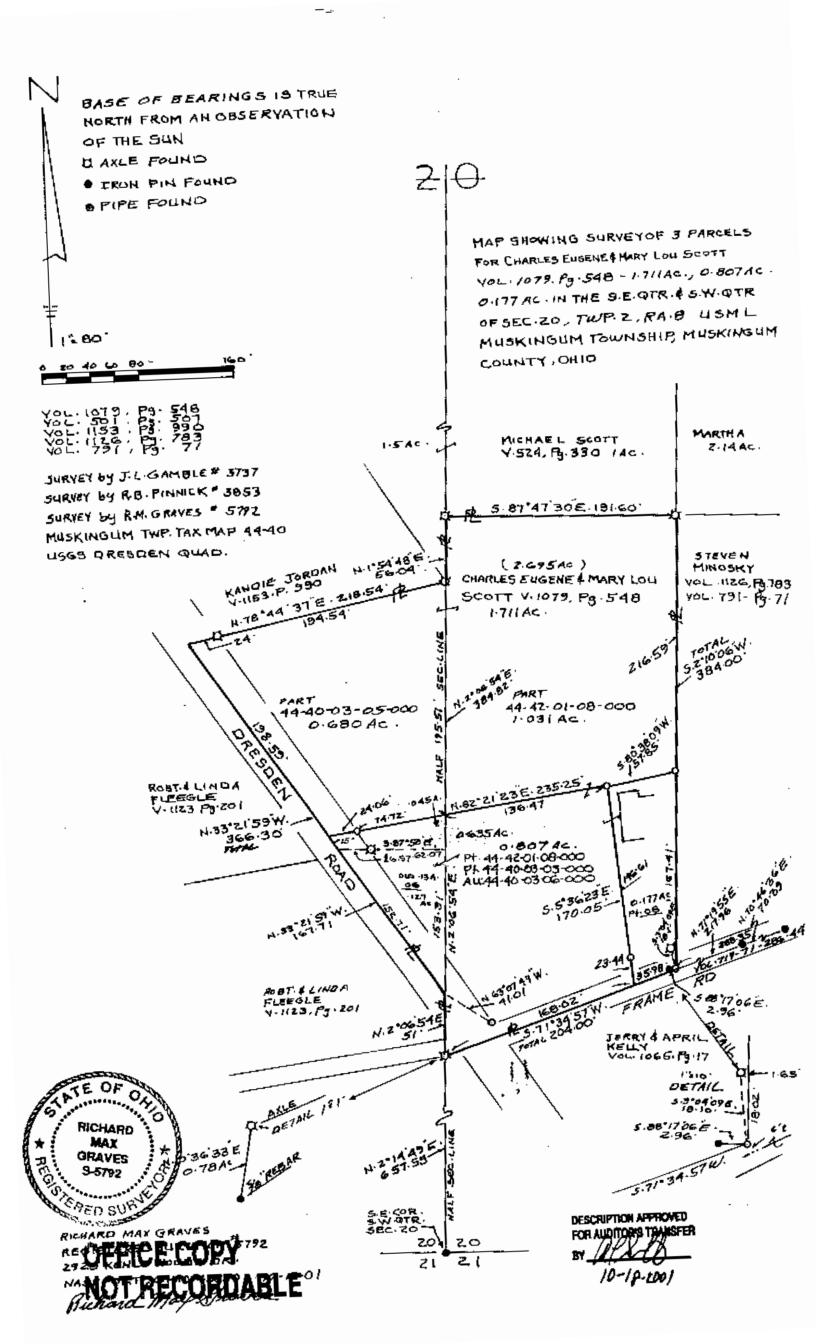

## Scott (battery shop) 0.177 Ac. Part of Auditors Parcel No. 44-42-01-08-000

Situated in the State of Ohio, County of Muskingum, Township of Muskingum:

Being a part of the Southeast Quarter of Section Twenty (20), Township Two (2), Range Eight (8) of the United States Military Lands and part of the First Parcel of property owned by Charles Eugene and Mary Lou Scott and Recorded in Deed Book 1079, Page 548 of the Muskingum County Deed Records bounded and described as follows:

Commencing at an iron pin found at the southeast corner of said southwest quarter of section 20; thence N 2º 14' 49" E (the base of bearings for this description is true north by an observation of the sun) along the Half Section line of said section 657.55 feet to an axle found; thence N 71° 34' 57" E along the south line of Parcel One of said Scott property and along the Frame Road 168.02 feet to a point at the true place of beginning for the following described parcel; thence N 5° 36' 23" W 170.05 feet to an iron pin set and passing through an iron pin set at 23.44 feet; thence N 80° 38' 09" E. 57.85 feet to an iron pin set on the east line of said Parcel One; thence S 2º 10' 06" W along the east line of said parcel one and the west line of property owned by Steven Minosky (Vol. 1126, pg. 783) 167.41 feet to an iron pin set in the north line of Frame Road, said pin set bears S 3° 04' 09" E 18.10 feet from an axle found and S 88° 17' 06" E 2.96 feet from an iron pin found; thence S 71° 34 37" W along the south line of parce! one and along said Frame Road 35.98 feet to the true place of beginning containing One-hundred-seventy-seven-thousandths (0.177) of an acre.

Part of Auditors Parcel No. 44-42-01-08-000.

Subject to all legal right-of-ways and easements on record.

All from pins set are 5/8" x 30" rebar capped with plastic cap Graves No. 5792.

This description was written from a Field Survey October 12, 2001 by Richard Max Graves, Registered Surveyor, No. 5792.