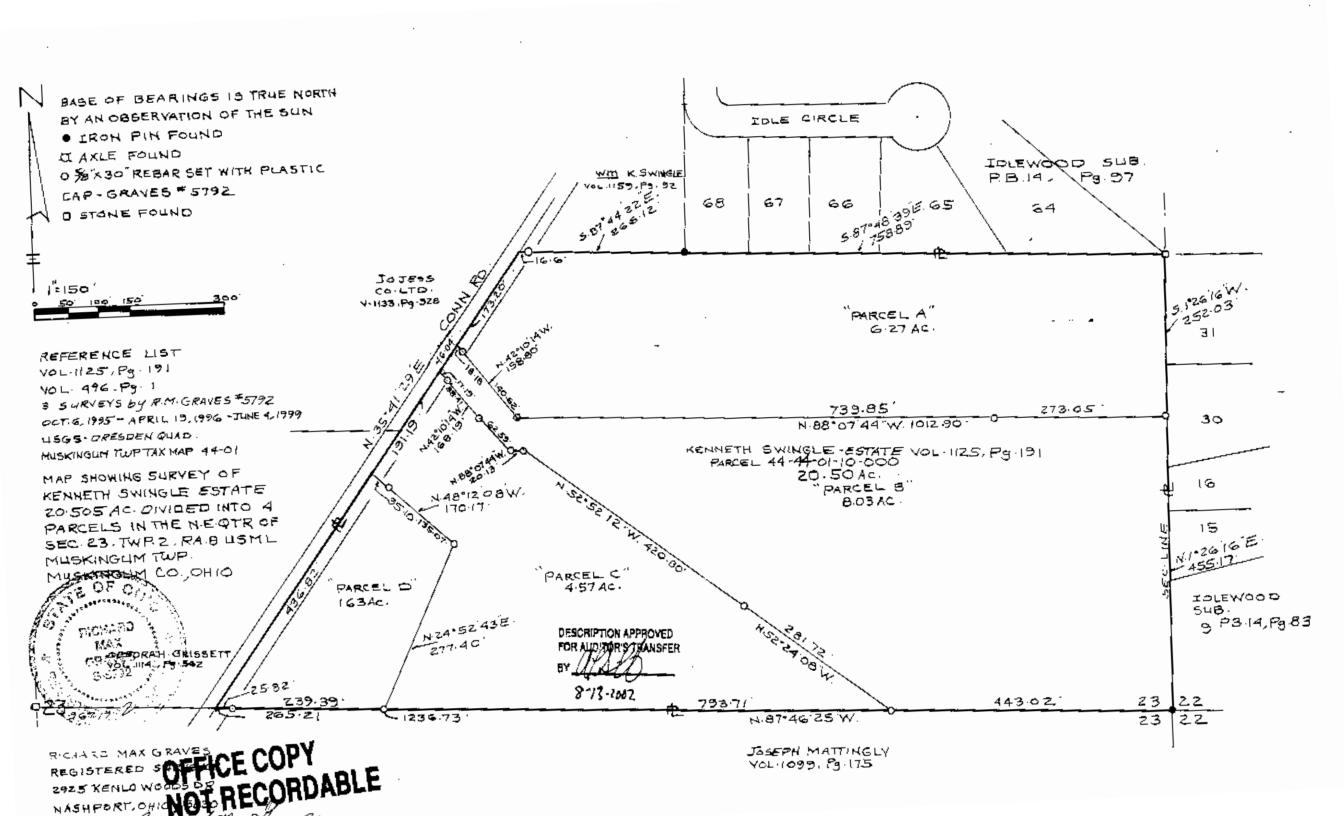

## "Parcel C" 4.57acres Part of Parcel No. 44-44-01-10-000.

Situated in the State of Ohio, County of Muskingum, Township of Muskingum: Being a part of the Northeast Quarter of Section Twenty Three (23), Township Two (2), Range Eight (8) of the United States Military Lands and part of the Kenneth Swingle Estate in Volume 1125, Page 191 of the Muslingum County Deed Records bounded and described as follows:

Commencing at an iron pin found at the southeast corner of said northeast quarter of section 23; thence N 87° 46' 25"W ( the base of bearings for this description is true north by an observation of the sun ) along the south line of said quarter 443.02 feet to an iron pin set at the true place of beginning for the following described parcel; thence continuing N 87° 46' 25" W along the south line of said northeast quarter of section 23 and along the north line of property owned by Joseph Mattingly (Vol. 1099, Pg. 175) 793.71 feet to an iron pin set; thence N 24° 52' 43" E 277.40 feet to an iron pin set; thence N 48° 12' 08" W 170.17 feet to a point in the center of Conn Road and passing through an iron pin set at 135.07 feet, thence N 35° 41' 29" E along the center of said road and the east line of property owned by Deborah Grissett (Vol. 1114, Pg. 562) and the east line of JoJess Co. LTD (Vol. 1133, Pg. 928) a distance of 191.19 feet to a point; thence S 42° 10' 14" E 168.19 feet to an iron pin set and passing through an iron pin set at 17.19 feet and passing through an iron pin set at 105.60 feet, thence S 88° 07' 44" E 20.13 feet to an iron pin set; thence S 52° 52' 12" E 420.80 feet to an iron pin set; thence S 52° 24' 08" E 281.72 feet to the true place of beginning, containing four and fifty seven hundredths (4.57) acres.

Part of Auditors Parcel No. 44-44-01-10-000.

Subject to all legal right of ways and easements on record.

All iron pin set are 5/8" rebar capped Graves No. 5792.

This description was written June 27, 2002 from a field survey by Richard Max