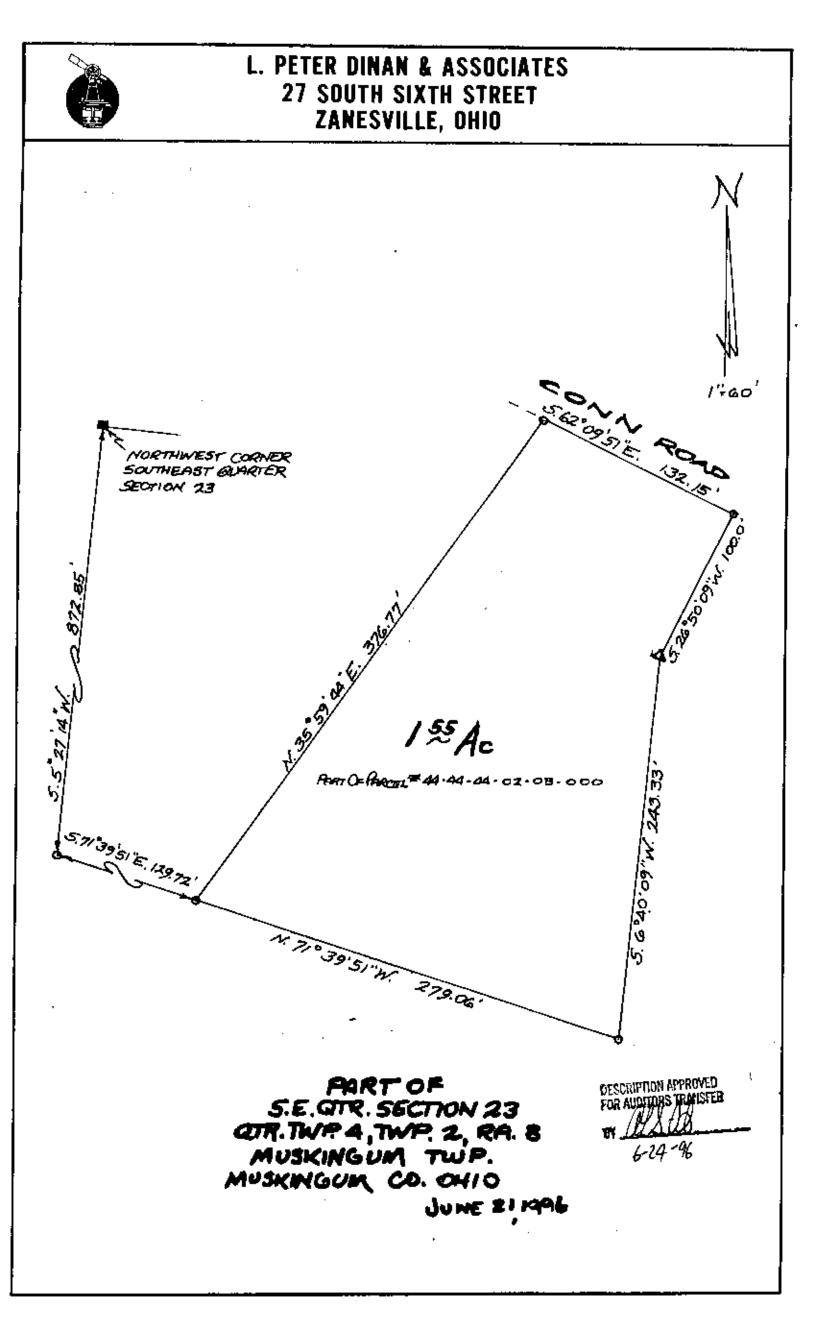

## L. Peter Dinan & Associates

27 South Sixth Street

P. O. Box 55, Zanesville, Ohio 43701

SURVEYING & MAPPING

Sonny J. Klimczyk Description For Conveyance Part of Parcel #44-44-44-02-03-000

Situated in the State of Ohio, County of Muskingum, Township of Muskingum.

Being a part of the Southeast Quarter of Section 23 in Quarter Township 4, Township 2, Range 8 bounded and described as follows:

Commencing at a stone found at the Northwest Corner of the Southeast Quarter of Section 23; thence south 5 degrees 27 minutes 14 seconds west 872.85 feet to an iron pin at the southwest corner of a 3.369 acre parcel couveyed to the Grantors herein by deed recorded in Deed Book 1014, Page 476; thence along the south line of said 3.369 acre parcel south 71 degrees 39 minutes 51 seconds east 129.72 feet to an iron pin and the true place of beginning of the premises herein intended to be described; thence north 35 degrees 59 minutes 44 seconds east 376.77 feet to an iron pin on the south side of Conn Road; thence south 62 degrees 09 minutes 51 seconds east 132.15 feet to an iron pin found; thence south 26 degrees 50 minutes 09 seconds west 100.0 feet to a point; thence south 6 degrees 40 minutes 09 seconds west 243.33 feet to an iron pin found; thence north 71 degrees 39 minutes 51 seconds west 279.06 feet to the true place of beginning, containing one and fifty-five hundredths {1.55} acres more or less.

Subject to the easements of Conn Road.

This description written from a snrvey made by L. Peter Dinan, Registered Surveyor #5451, June 21, 1996.

DESCRIPTION APPROVED FOR AUDITORS TRANSFER