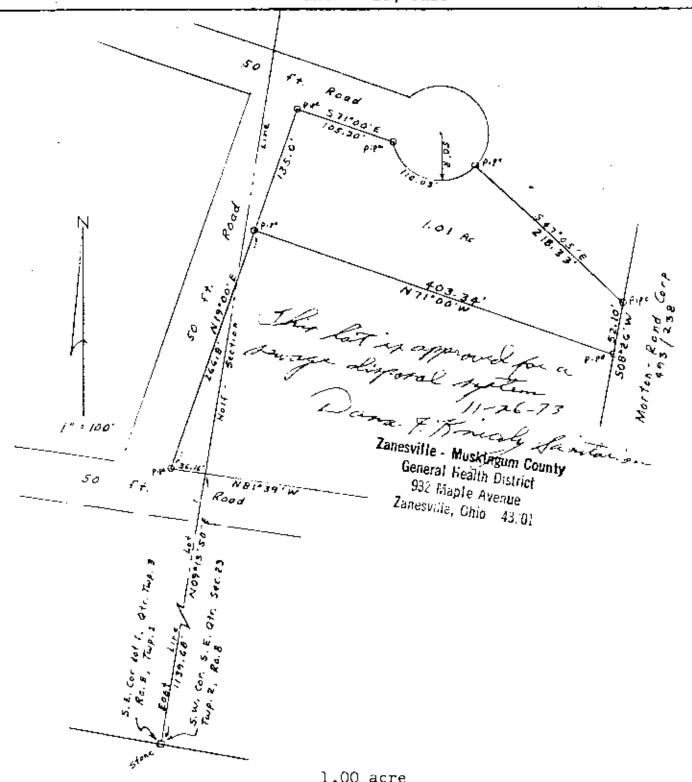

in provided by energy of the contest Miller

Lot 8

44-44 44-44-02-04-001 3730 RIDGELAND DC

Situated in the State of Ohio, in the County of Muskingum, and in the Township of Muskingum bounded and described as follows:

Being a part of the southeast quarter of Section 23, south half of Guarter Township 4, Range 8, Township 2 and commencing, for reference, at an existing stone at the southwest corner of said southeast quarter of Section 23; thence North 09 degrees 13 minutes 50 seconds East slong the half-section line and the easterly line of Lot 1 Quarter Township 3, Range 8, Township 2 a distance of 1,139.68 feet to a point on the northerly line of a 50 foot road; thence North 81 degrees 39 minutes West along said northerly line 36.16 feet to an iron pipe; thence along the casterly line of a 50 foot road North 19 degrees 00 minutes East 266.8 feet to an iron pipe and being the True Place of Beginning of the premises herein intended to be conveyed; thence continuing along said easterly line North 19 degrees 00 minutes East 135.0 feet to an iron pipe; thence South 71 degrees 00 minutes East along the southerly line of a 50 foot road 105.20 feet to an iron pipe at the beginning of a cul-de-sac having a radius of 50 feet the center of which is located North 79 degrees 00 minutes East; thence along said cul-de-sac 110.03 feet to an iron pipe (chord bears South 74 degrees 02 minutes East 89.14 feet); thence South 47 degrees 05 minutes East 218.33 feet to an iron pipe on the westerly line of a parcel of land now or formerly owned by Morton-Rand Corp. and recorded in Deed Book 493, Page 236 of the Deed Records of said county; thence South 08 degrees 26 minutes West along said westerly line 52.10 feet to an iron pipe; thence North 71 degrees 00 minutes West 403.34 feet to the Place of Beginning containing 1.04 acre, more or less.

DATE: ///ac/73

OFFICE COPY. LL.
JETTY LEE GARECORDABLE 5737

DESCRIPTION APPROVED

TOT AUditor & Transfer

By 100 27

Jerry L. Samble REGISTERED SUPVEYOR 1630 Hoge Avenue Samesville, Ohio

1.00 acre
Being a part of the Southeast Quarter of Section 23,
South Half of Quarter Township 4, Range 8, Township 2,
Muskingum Township, Muskingum County, Ohio