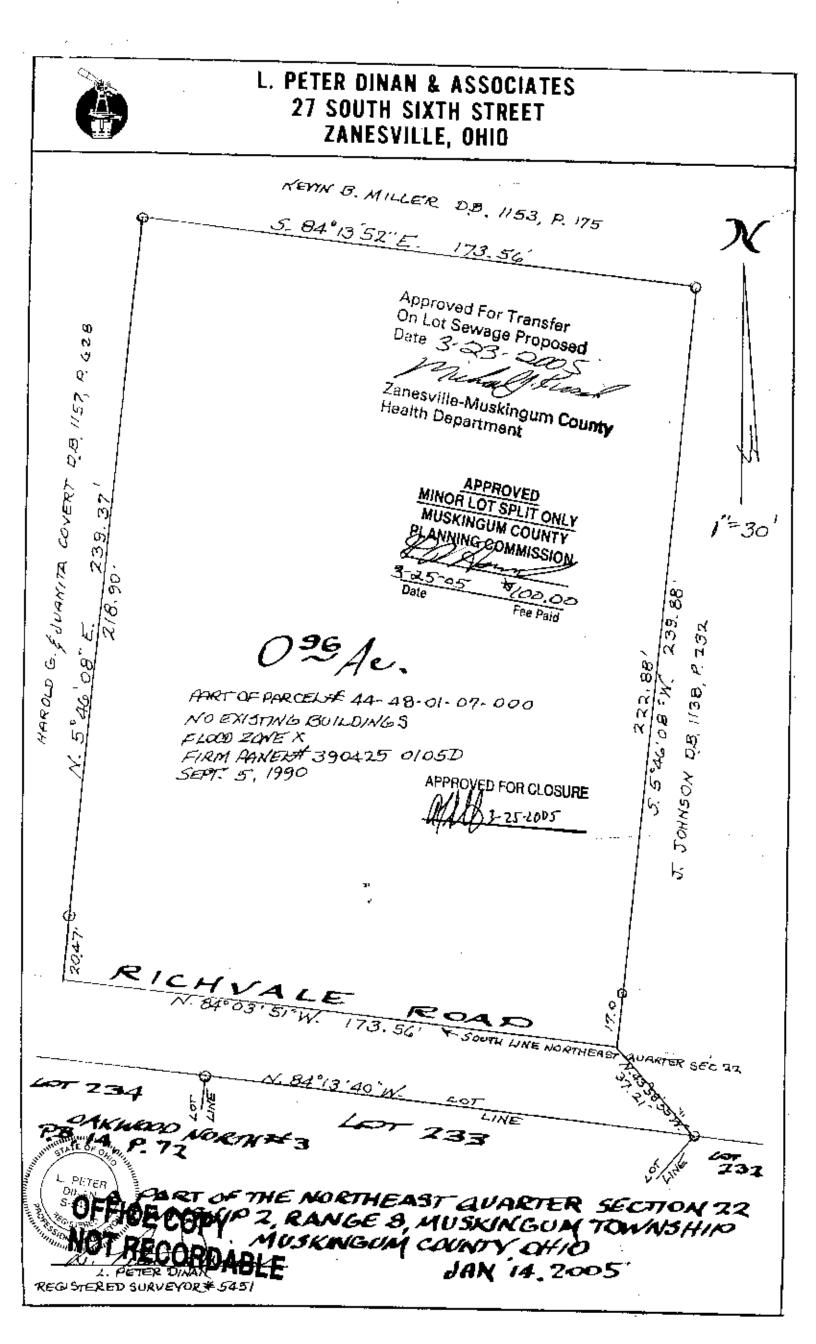

Phone and Fax: 740-453-8448

L. Peter Dinan & Associates

27 South Sixth Street P.O. Box 55, Zanesville, Ohio 43702-0055

SURVEYING & MAPPING

Harold G. & Juanita Covert 0.96 Acres Part of Parcel #44-48-01-07-000

Situated in the State of Ohio, County of Muskingum, Township of Muskingum.

Being a part of the Northeast Quarter of Section 22, Township 2, Range 8 bounded and described as follows:

Commencing at an iron pin found at the northeast corner of Lot 233 in Oakwood North Subdivision as recorded in Plat Book 14, Page 72; thence north 43 degrees 58 minutes 55 seconds west 37.21 feet to a point on the south line of the Northeast Quarter of Section 22 and the true place of beginning of the premises herein intended to be described; thence along the south line of said quarter and the center of Richvale Road north 84 degrees 03 minutes 51 seconds west 173.56 feet to a point; thence north 5 degrees 46 minutes 08 seconds east 239.37 feet to an iton pin found; thence south 84 degrees 13 minutes 52 seconds east 173.56 feet to an iron pin found; thence south 5 degrees 46 minutes 08 seconds west 239.88 feet to the true place of beginning, containing ninety-six hundredths (0.96) of an acre more or less.

Subject to the easements of Richvale Road.

This description written from a survey made by L. Peter Dinan, Registered Surveyor #5451, January 17, 2005.

APPROVED FOR CLOSURE 3-25-2005

## OFFICE COPY NOT RECORDABLE