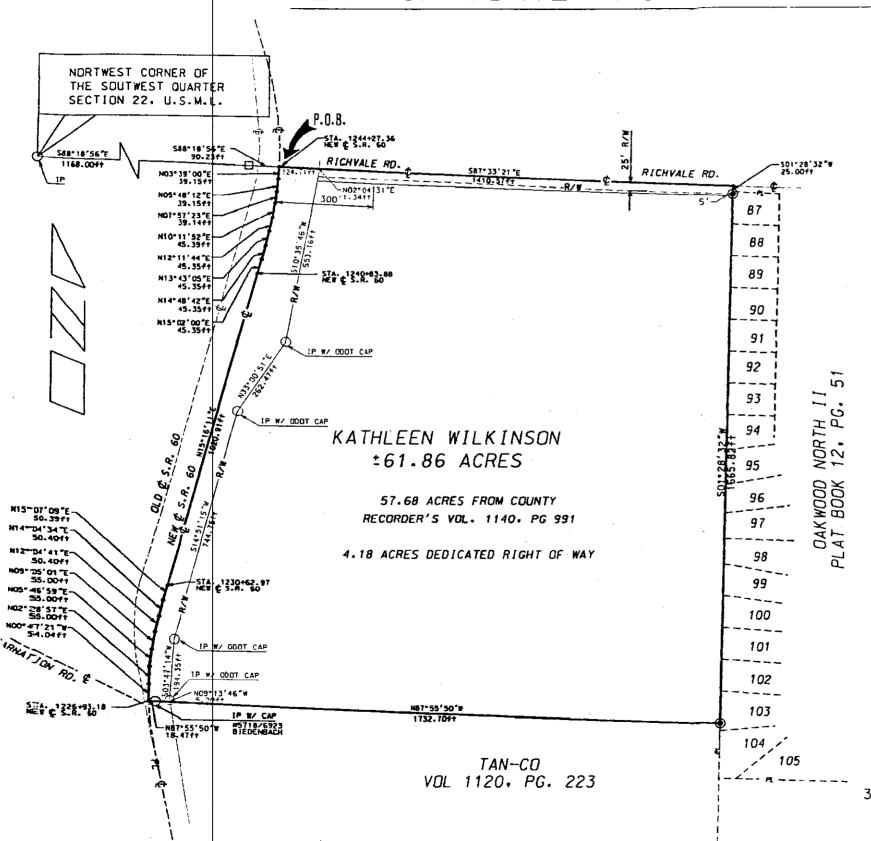

## DESCRIPTION FOR RICHVALE ROAD EXTENDED RIGHT OF WAY

Situated in the State of Ohio, County of Muskingum, Township of Muskingum, bounded and described as follows:

Commencing at an iron pin found at the northwest corner of the southwest corner of Section 22, Township 2, Range 8, United States Military Lands; thence along the north line of said section quarter South 88 degrees 18 minutes 56 seconds East 1258.23 feet to a point in the new centerline of S.R. 60; thence continuing along the north line of said section quarter South 87 degrees 33 minutes 21 seconds East 1410.57 feet to a point in the centerline of Richvale Rd., also being the northeast corner of said quarter section; thence along the east section line South 01 degrees 28 minutes 32 seconds West 25.00 feet to an iron pin, the principle place of beginning;

thence continuing along the east section line South 01 degrees 28 minutes 32 seconds West 5.00 feet to a point on the new south right of way line of Richvale Road; thence North 88 degrees 04 minutes 16 seconds West 1111.90 feet to a point; thence North 87 degrees 33 minutes 21 seconds West 180.09 feet to a point on the east right of way of S.R. 60;

thence along the right of way of S.R. 60 North 10 degrees 35 minutes 46 seconds East 15.15 feet to a point on the existing right of way of Richvale Road;

thence along the existing right of way of Richvale Road South 87 degrees 33 minutes 21 seconds East 1289.71 feet to the place of beginning, containing 0.32 acres, more or less, subject to all legal road right of ways and applicable easements, written or implied.

## PLAT OF SURVEY FOR KATHLEEN WILKINSON

STATE OF OHIO

MUSKINGUM COUNTY, MUSKINGUM TOWNSHIP

SOUTHWEST QUARTER OF SECTION 22

TOWNSHIP 2, RANGE 8,

UNITED STATES MILITARY LANDS

BASIS OF BEARING:
BEARINGS SHOWN HEREON ARE TO AN ASSUMED MERIDIAN
AND ARE USED TO DENOTE ANGLES ONLY.
BEARINGS ARE BASED ON THE NEW CENTERLINE OF S.R. 60,
MORE SPECIFICALLY THE BEARING BETWEEN CENTERLINE STA.
1230+62.97 AND CENERLINE STA. 1240+83.88
AS BEING NORTH 15 DEGREES 16 MINUTES 11 SECONDS EAST.

PERTINENT DOCUMENTS AND SURVEYS USED: 1. DEED REFERENCES SHOWN 2. TAX MAPS

3. SURVEY RECORDS FOUND IN THE MUSKINGUM COUNTY ENGINEERS OFFICE. ZANESVILLE. OHIO

PART OF PARCEL NO. : 44-44-48-01-18

DOUGLAD R. DAVIS

K'ATHLEEN WILKINSON PLAT OF SURVEY

DATE 07/01/99