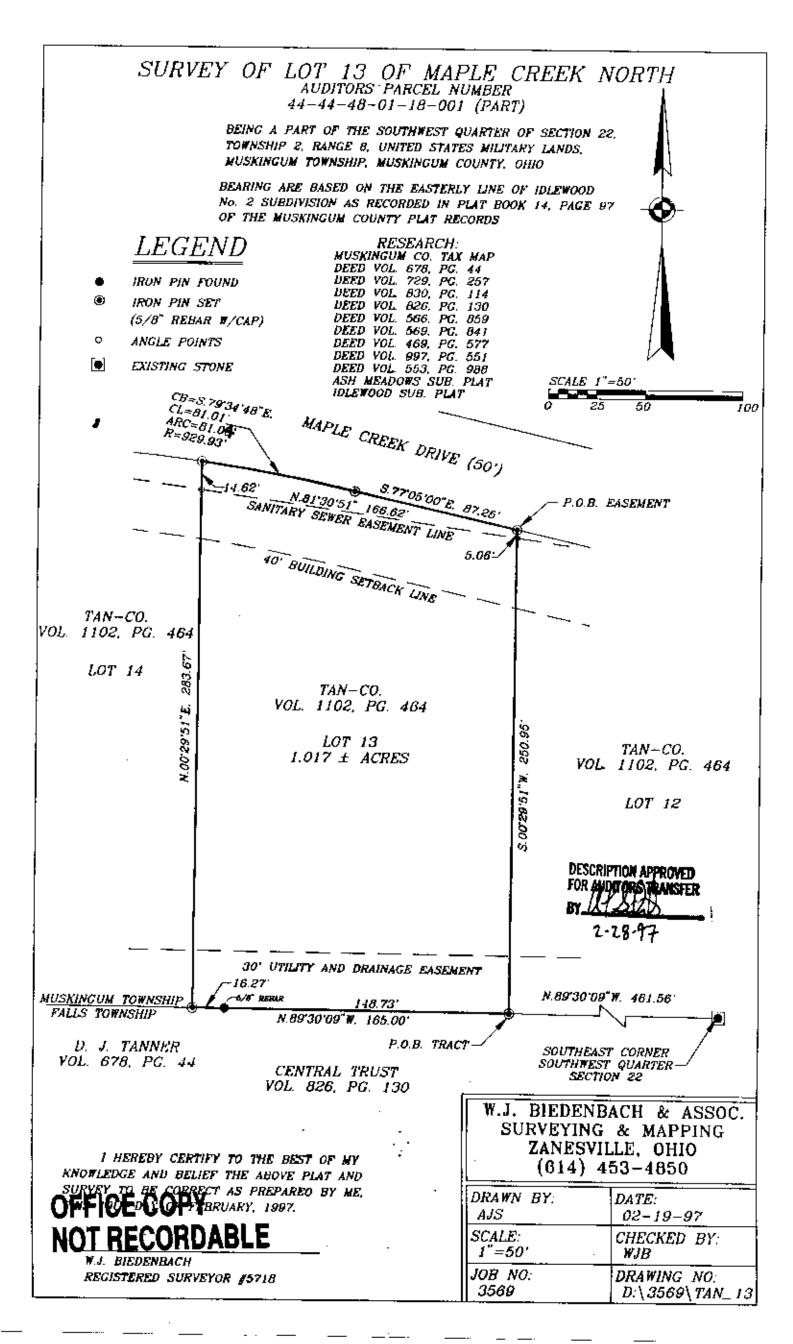

## TANCO Maple Creek North Lot 13 auditors parcel number 44-44-48-01-18-001 (part)

BEING A PART OF THE 22.237 MORE OR LESS ACRE TRACT CONVEYED TO TANCO BY DEED RECORDED IN VOLUME 1102 PAGE 464 OF THE MUSKINGUM COUNTY DEED RECORDS; SITUATED IN THE SOUTHWEST QUARTER OF SECTION 22, TOWNSHIP 2, RANGE 8, OF THE UNITED STATES MILITARY LANDS, MUSKINGUM TOWNSHIP, MUSKINGUM COUNTY, OHIO AND BEING FURTHER DESCRIBED AS FOLLOWS:

COMMENCING AT AN EXISTING STONE AT THE SOUTHEAST CORNER OF THE SAID SOUTHWEST SOUTHWEST QUARTER; THENCE WITH THE SOUTH LINE OF THE SAID SOUTHWEST QUARTER AND THE SOUTH LINE OF MUSKINGUM TOWNSHIP, NORTH 89 DEGREES 30 MINUTES 09 SECONDS WEST 461.56 FEET TO AN IRON PIN SET, SAID POINT BEING THE PLACE OF BEGINNING OF THE TRACT HEREIN INTENDED TO BE DESCRIBED; THENCE CONTINUING ALONG THE SAID SOUTH LINE, NORTH 89 DEGREES 30 MINUTES 09 SECONDS WEST 165.00 FEET TO AN IRON PIN SET, PASSING AN EXISTING IRON PIN (5/8 INCH REBAR) AT 148.73 FEET; THENCE LEAVING THE SAID SOUTH LINE AND TRAVERSING THROUGH THE ABOVE SAID TANCO TRACT THE NEXT FOUR COURSES AND DISTANCES:

- 1) NORTH 00 DEGREES 29 MINUTES 51 SECONDS EAST 283.67 FEET TO AN IRON PIN SET ON THE SOUTH LINE OF MAPLE CREEK DRIVE:
- 2) WITH THE SAID SOUTH LINE ON A CURVE TO THE RIGHT HAVING A RADIUS OF 929.93 FEET (CHORD BEARING SOUTH 79 DEGREES 34 MINUTES 48 SECONDS EAST 81.01 FEET) AN ARC DISTANCE OF 81.04 FEET TO AN IRON PIN SET;
- 3) WITH THE SAID SOUTH LINE, SOUTH 77 DEGREES 05 MINUTES 00 SECONDS EAST 87.25 FEET TO AN IRON PIN SET;
- 4) LEAVING THE SAID SOUTH LINE, SOUTH 00 DEGREES 29 MINUTES 51 SECONDS WEST 250.95 FEET TO THE PLACE OF BEGINNING.

CONTAINING 1.017 MORE OR LESS ACRES, SUBJECT TO ALL APPLICABLE EASEMENTS (WHICH INCLUDES THE THIRTY FOOT UTILITY AND DRAINAGE EASEMENT ALONG THE SOUTH LINE AND THE SANITARY SEWER EASEMENT ALONG THE NORTH LINE).

OFFICE COPY NOT RECORDABLE DESCRIPTION APPROVED FOR AUDITORS TRANSFER BY 2-28-92