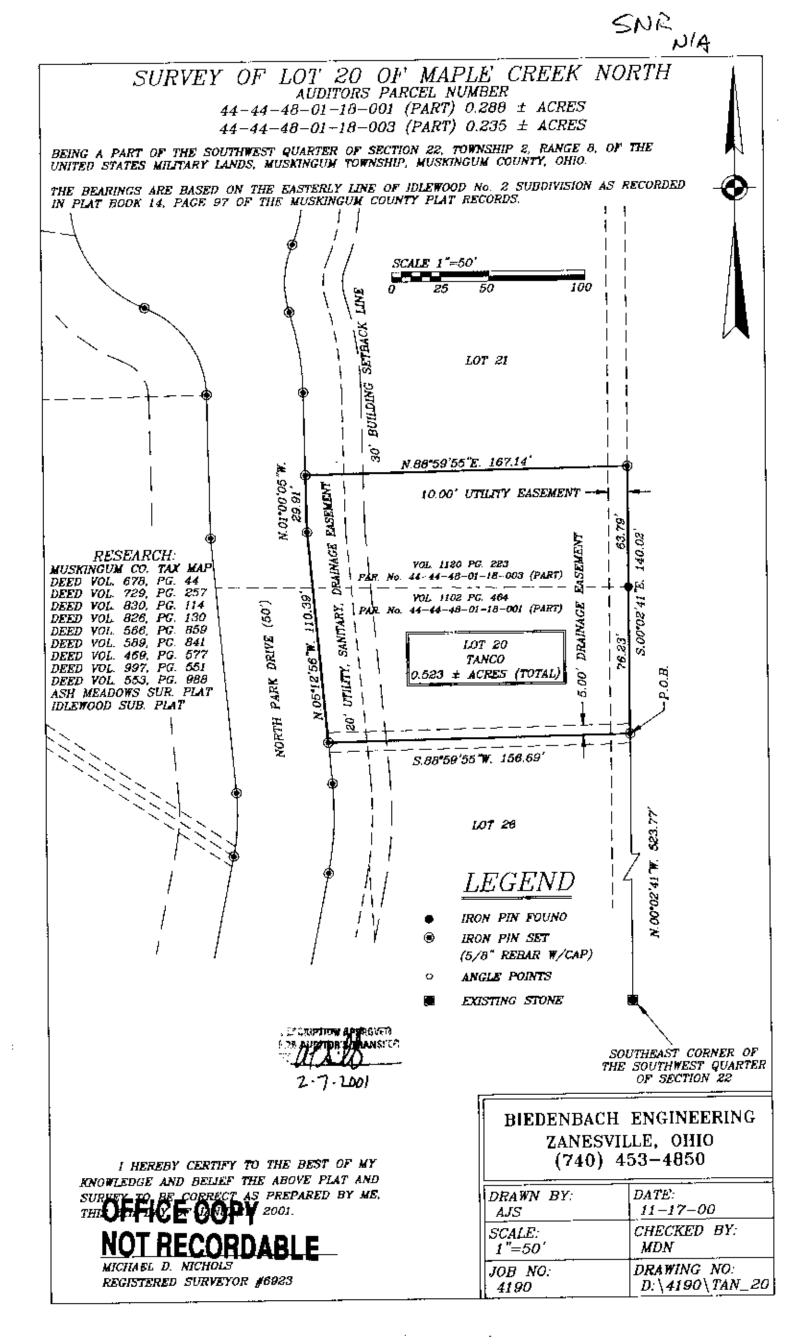

Telephone (740) 453-4850 Fax (740) 450-1000 E-mail bledenbach@ee.net

TANCO LOT No. 20

AUDITORS PARCEL NUMBER 44-44-48-01-18-001 (PART)-0.288 MORE OR LESS ACRES AUDITORS PARCEL NUMBER 44-44-48-01-18-003 (PART)-0.235 MORE OR LESS ACRES

BEING A PART OF THE SOUTHWEST QUARTER OF SECTION 22, TOWNSHIP 2, RANGE 8, OF THE UNITED STATES MILITARY LANDS, MUSKINGUM TOWNSHIP, MUSKINGUM COUNTY, OHIO AND BEING FURTHER DESCRIBED AS FOLLOWS:

COMMENCING AT AN EXISTING STONE AT THE SOUTHEAST CORNER OF THE SAID SOUTHWEST QUARTER;

THENCE WITH THE EAST LINE OF THE SAID SOUTHWEST QUARTER, NORTH 00 DEGREES 02 MINUTES 41 SECONDS WEST 523.77 FEET TO AN IRON PIN SET, SAID IRON PIN BEING THE PLACE OF BEGINNING OF THE TRACT HEREIN INTENDED TO BE DESCRIBED;

THENCE LEAVING SAID EAST LINE, SOUTH 88 DEGREES 59 MINUTES 55 SECONDS WEST 156.69 FEET TO AN IRON PIN SET ON THE EAST LINE OF NORTH PARK DRIVE;

THENCE WITH THE EAST LINE OF NORTH PARK DRIVE, NORTH 05 DEGREES 12 MINUTES 56 SECONDS WEST 110.39 FEET TO AN IRON PIN SET;

THENCE CONTINUING WITH THE SAID EAST LINE, NORTH 01 DEGREES 00 MINUTES 05 SECONDS WEST 29.91 FEFT TO AN IRON PIN SET;

THENCE LEAVING SAID NORTH PARK DRIVE, NORTH 88 DEGREES 59 MINUTES 55 SECONDS EAST 167.14 FEET TO AN IRON PIN SET;

THENCE WITH THE EAST LINE OF THE SAID SOUTHWEST QUARTER, SOUTH 00 DEGREES 02 MINUTES 41 SECONDS EAST 140.02 FEET TO THE PLACE OF BEGINNING.

CONTAINING 0.523 MORE OR LESS ACRES, SUBJECT TO ALL APPLICABLE EASEMENTS INCLUDING A TEN FOOT WIDE UTILITY EASEMENT ALONG THE EAST LINE AND A TWENTY FOOT WIDE UTILITY, SANITARY, DRAINAGE EASEMENT ALONG THE WEST LINE AND A FIVE FOOT DRAINAGE EASEMENT ALONG THE SOUTH LINE OF THE ABOVE DESCRIBED TRACT.

ALL IRON PINS SET ARE 5/8 INCH X 30 INCH REBAR WITH PLASTIC IDENTIFICATION CAPS (BIEDENBACH PS7923-PS6923).

THE BEARINGS ARE BASED ON THE EASTERLY LINE OF IDLEWOOD NUMBER 2 (PLAT BOOK 14, PAGE 97).

I HEREBY CERTIFY TO THE BEST OF MY KNOWLEDGE AND BELIEF THE SURVEY AND DESCRIPTION TO BE CORRECT AS PREPARED BY ME, THIS 5<sup>TH</sup> DAY OF JANUARY 2001.