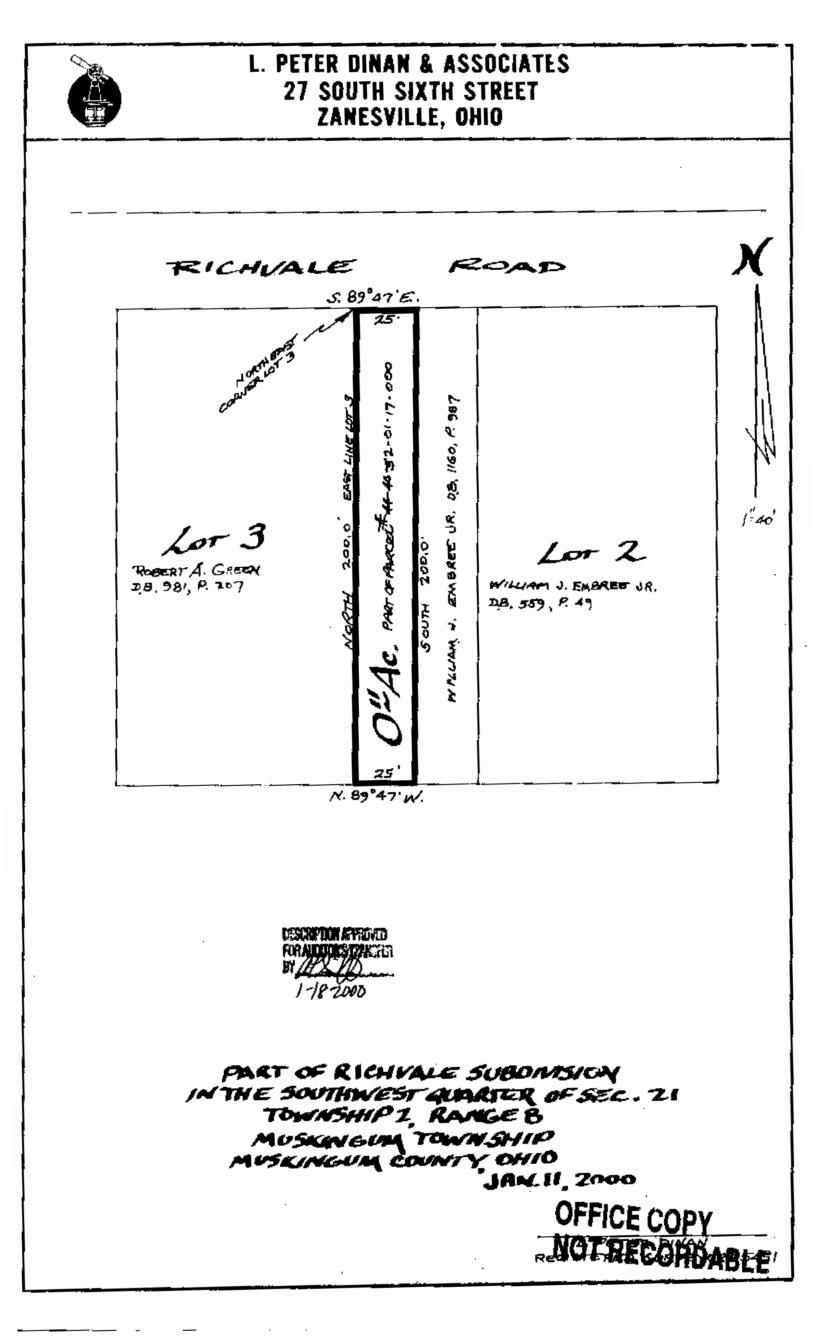

44-52-01-17-001

Phone and Fax: 740-453-8448

L. Peter Dinan & Associates

27 South Sixth Street P.O. Box 55, Zanesville, Ohio 43702-0055

0.11 Acres William J. Embree Jr. Part of Parcel #44-44-52-01-17-000

Situated in the State of Ohio, County of Muskingum, Township of Muskingum.

Being a part of Richvale Subdivision as recorded in Plat Book 10, Page 10 in the Southwest Quarter of Section 21, Township 2, Range 8 bounded and described as follows:

Beginning at the northeast corner of Lot 3 in said Richvale Subdivision; thence south 89 degrees 47 minutes east 25 feet to a point; thence south 200.0 feet to a point; thence north 89 degrees 47 minutes west 25 feet to the southeast corner of said Lot 3; thence along the east line of said Lot 3 north 200.0 feet to the place of beginning, containing eleven hundredths (0.11) of an acre more or less.

This description written from a survey made by L. Peter Dinan, Registered Surveyor #5451, January 17, 2000.