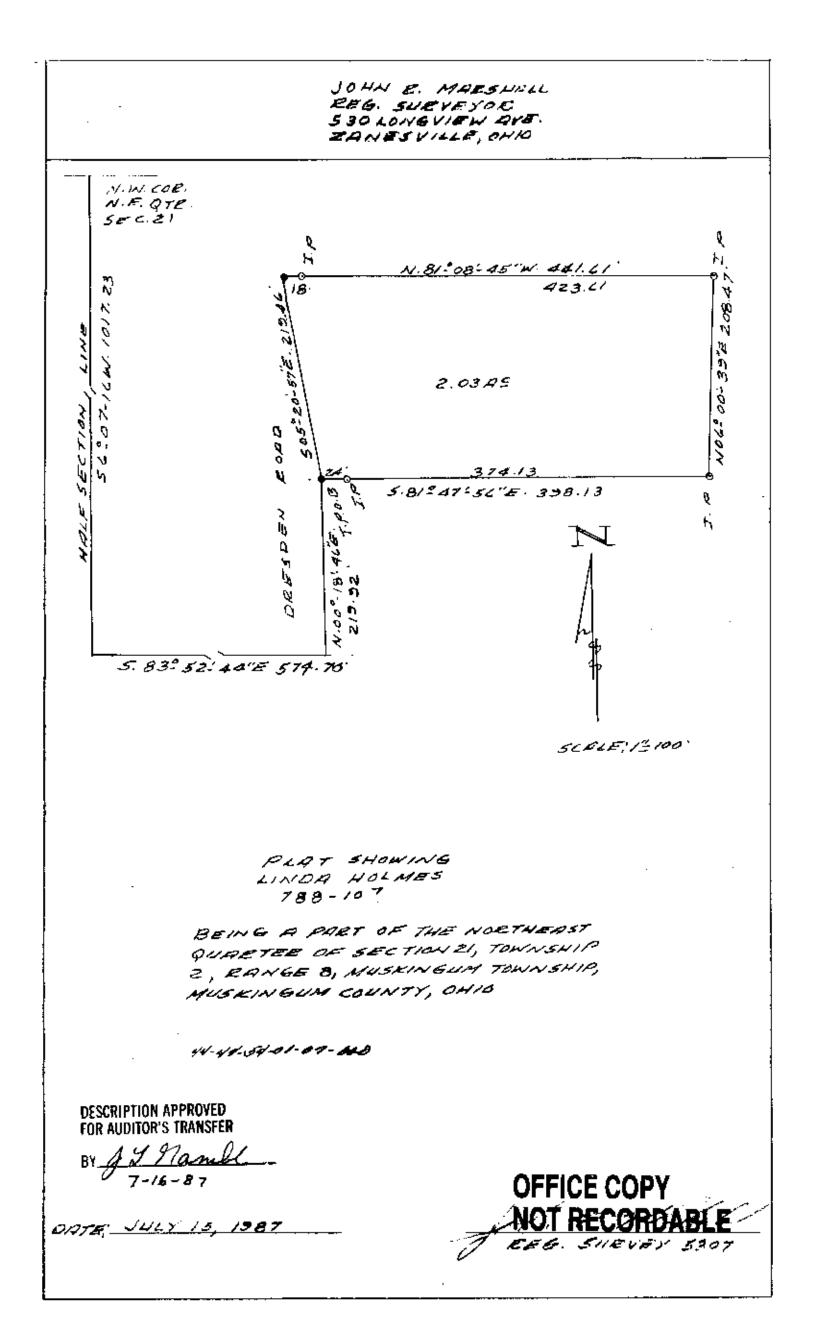

## JOHN R. MARSHALL RECISTERED SURVEYOR 530 LONGVIEW AVENUE ZANERVILLE, OHIO

Situated in the State of Ohio, County of Muskingum and Township of Muskingum. Being a part of the northeast quarter of section 21; township 2, rmage 9 bounded and described as follows:

Commencing at the northwest corner of said northeast quarter of section 21; thence south 06 degrees 07 minutes 16 seconds west along the half section line a distance of 1017.23 feet to a point; thence south 83 degrees 52 minutes 44 seconds east a distance of 574.70 feet to a point in Dresden Rosd; thence north 00 degrees 18 minutes 46 seconds east along said rosd 4 distance of 219.92 feet to the true place of beginning for the parcel herein intended to be described; thence south 81 degrees 47 minutes 56 seconds east a distance of 398.13 feet to an iron pin and passing through an iron pin at 24.00 feet; thence north 06 degrees 00 minutes 39 eeconds east a distance of 208.47 feet to an iron pin; thence north 81 degrees 08 minutes 45 seconds west a distance of 441.61 feet to a point in said road and passing through an iron pin at 423.61 feet; thence south 05 degrees 20 minutes 57 seconds east along said road a distance of 219.46 feet the true place of beginning containing Two and Three hunderths acres more or less.

Subject to the easements of all legal highways.

This description was written July 15, 1987 by John R. Marshall registered surveyor No. 5307.

DESCRIPTION APPROVED FOR AUDITOR'S TRANSFER

BY J J Mamile