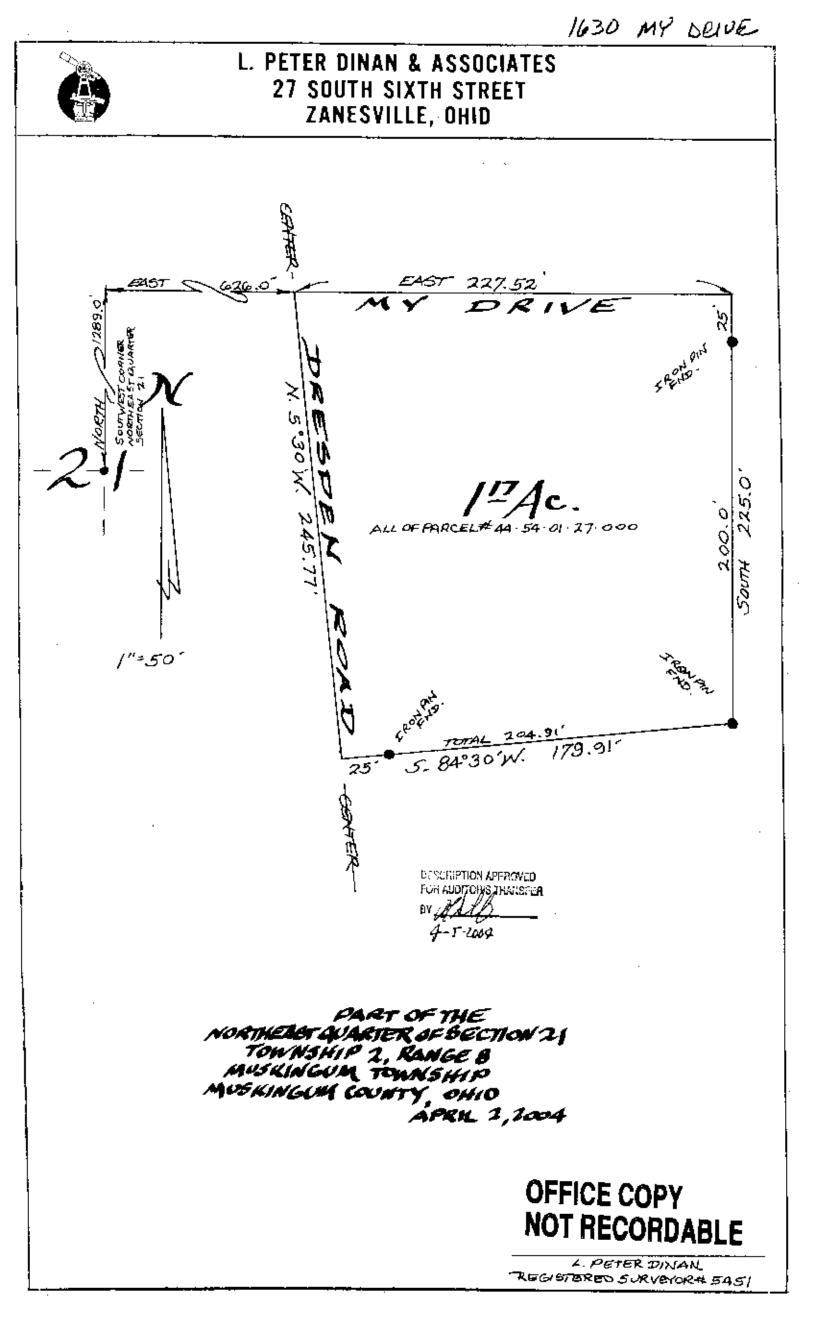

Phone and Fax: 740-453-8448

L. Peter Dinan & Associates

27 South Sixth Street P.O. Box 55, Zanesville, Ohio 43702-0055

Description For Conveyance Mildred P. Anderson All Of Parcel #44-54-01-27-000

Situated in the State of Ohio, County of Mnskingum, Township of Muskingum.

Being a part of the Northeast Quarter of Section 21, Township 2, Range 8 bounded and described as follows:

Commencing at the Southwest Corner of the Northeast Quarter of Section 21; thence along the west line of said Quarter north 1289.0 feet to a point; thence east 626.0 feet to a point in the center of Dresden Road and the true place of beginning of the premises herein intended to be described; thence east along the center of My Drive a distance of 227.52 feet to a point; thence leaving My Drive south a distance of 225.0 feet to an iron pin found; passing through an iron pin found at 25.0 feet; thence south 84 degrees 30 minutes west 204.91 feet to a point in the center of Dresden Road, passing through an iron pin found at 179.91 feet; thence along the center of Dresden Road north 5 degrees 30 minutes west 245.77 feet to the true place of beginning, containing one and seventeen hundredths (1.17) acres more or less.

Subject to the easements of Dresden Road and My Drive.

This description written from a survey made by L. Peter Dinan, Registered Surveyor #5451, April 5, 2004.

> OFFICE COPY NOT RECORDABLE

DESCRIPTION APPROVED FOR AUDITORIS/TRANSFER 4-5-104