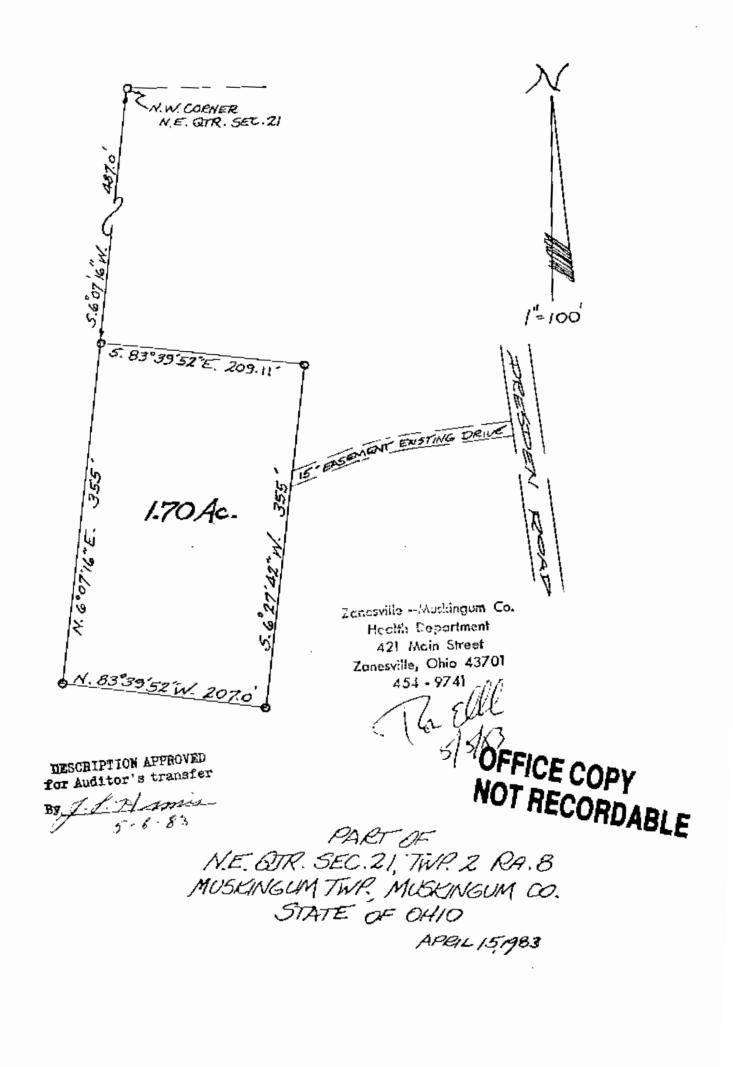

COPY

Phone 453-8448

44-54-02-06-001 5795 DEF SPEN RD

SURVEYING & MAPPING

L. Peter Dinan & Associates

**27 South Sixth Street** 

P. O. Box 55, Zanesville, Ohio 43701

Description For Conveyance Part of Charles Wicser Property

Situated in the State of Ohio, County of Muskingum Township of Muskingum.

Being a part of the Northeast Quarter of Section 21, Township 2, Range 8 bounded and described as follows:

Commencing at an iron pin at the northwest corner of the Northeast Quarter of Section 21; thence south 6 degrees 07 minutes 16 seconds west 487 feet to an iron pin and the true place of beginning of the premises herein intended to be described; thence south 83 degrees 39 minutes 52 seconds east 209.11 feet to an iron pin; thence south 6 degrees 27 minutes 42 seconds west 355 feet to an iron pin; thence north 83 degrees 39 minutes 52 seconds west 207 feet to an iron pin; thence north 6 degrees 07 minutes 16 seconds east 355 feet to the true place of beginning, containing one and seventy hundredths (1.70) acres more or less.

There is also conveyed herein an easement 15 feet wide for ingress and egress along an existing driveway and extend-ing from the east ling of the above described 1.70 acre parcel in a easterly direction to its intersection with Dresden Road,

This decription written from a survey made by L. Peter Dinan, Registered Surveyor #5451, April 16, 1983.

OFFICE COPY NOT RECORDABLE

DESCRIPTION APPROVED for Auditor's transfer By J. J. H America 5-6-83

STATE OF OHIO APRIL 15,983