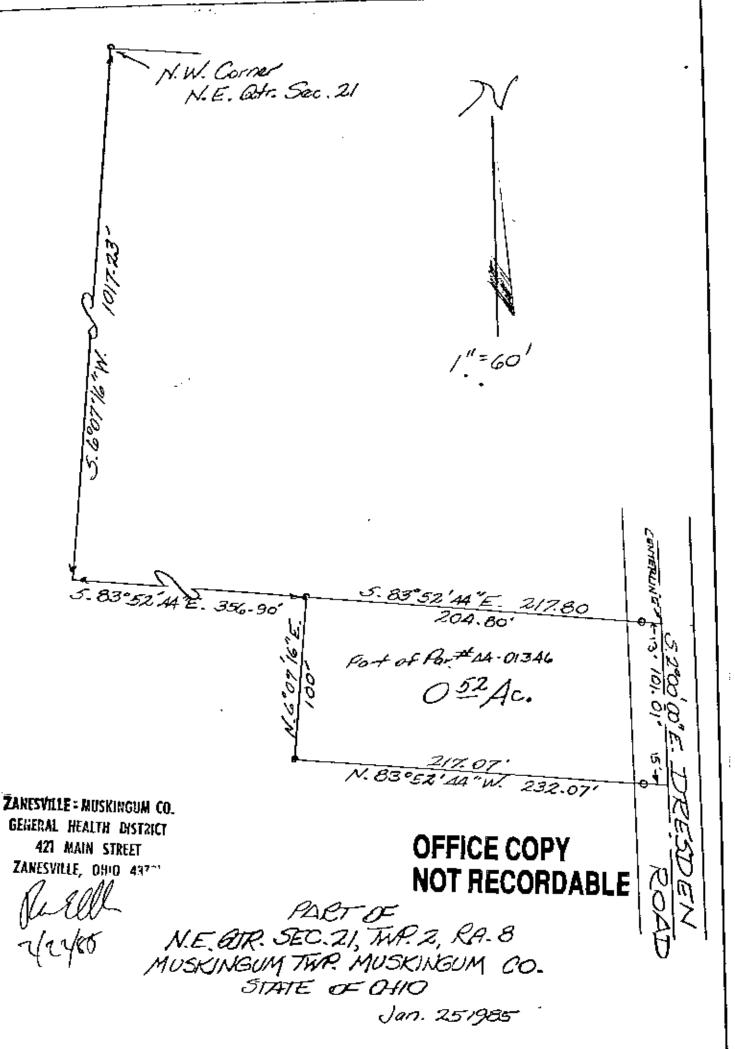

Being a part of the Northeast Quarter of Section 21, Township 2, Range 8 bounded and described as follows:

Commencing at an iron pin at the Northwest Corner of the Northeast Quarter of Section 21; thence south 6 degrees 07 minutes 16 seconds west 1017.23 feet to a point; thence south 83 degrees 52 minutes 44 seconds cast 356,90 feet to an iron pin and the true place of beginning of the premises herein intended to be described; thence south 83 degrees 52 minutes 44 seconds east 217.80 feet to a point in the center of Dresden Road; thence along said centerline south 2 degrees 00 minutes east 101.01 feet to a point; thence leaving said road north 83 degrees 52 minutes 44 seconds west 232.07 feet to an iron pin; thence north 6 degrees 07 minutes 16 seconds east 100 feet to an iron pin, containing fifty-two hundredths (0.52) of an acre more or less.

Subject to the easements of Dresden Road.

This description written from a survey made by L. Peter Dinan, Registered Surveyor #5451, January 30, 1985.

OFFICE COPY
NOT RECORDABLE

OKYN 85