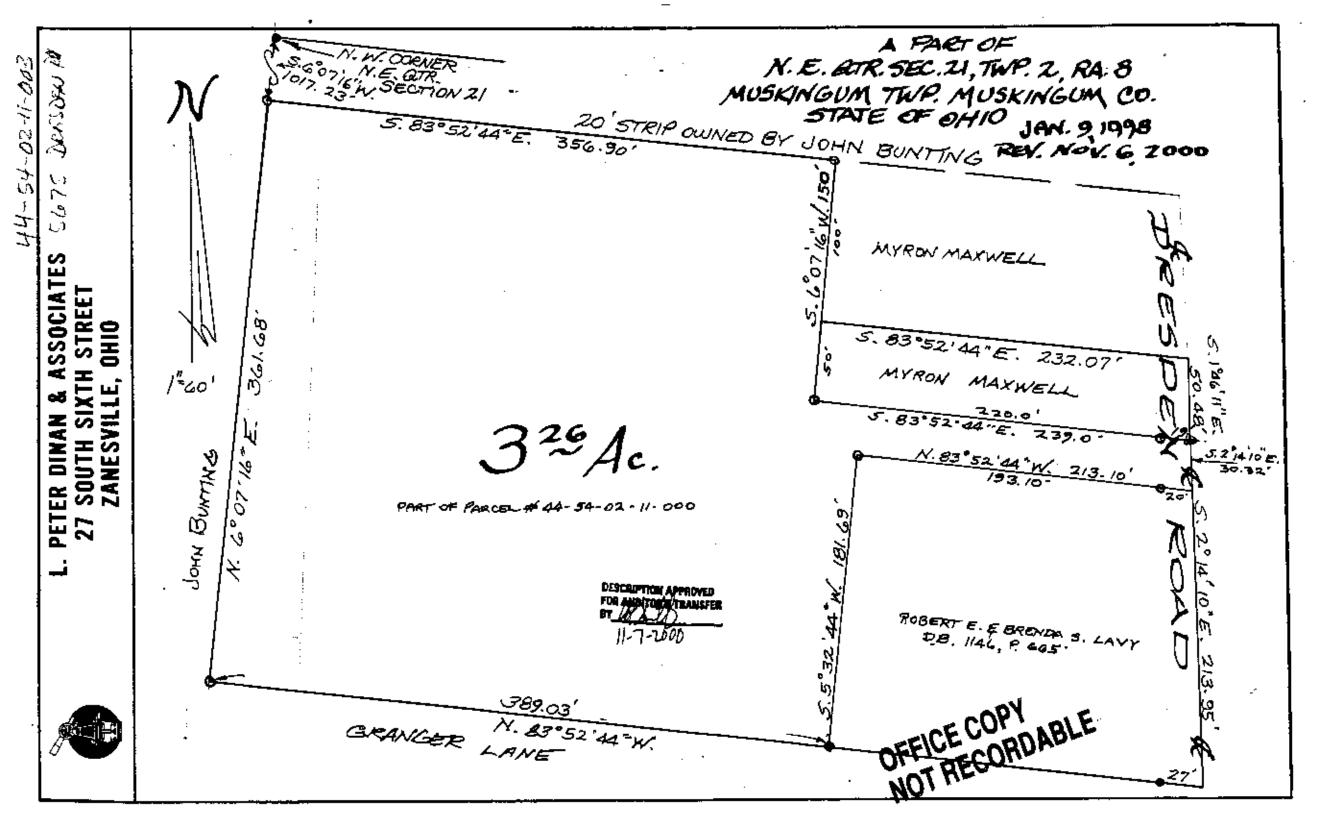

Phone and Fax: 740-453-8448

L. Peter Dinan & Associates

27 South Sixth Street P.O. Box 55, Zanesville, Ohio 43702-0055

SURVEYING & MAPPING

3.26 Acres Description For Conveyance Part of Parcel #44-54-02-11-000

Situated in the State of Ohio, County of Muskingum, Township of Muskingum.

Being a part of the Northeast Quarter of Section 21, Township 2, Range 8 bounded and described as follows:

Commencing at an iron pin found at the northwest corner of the Northeast Quarter of Section 21; thence south 6 degrees 07 minutes 16 seconds west 1017.23 feet to an iron pin and the true place of beginning of the premises herein intended to be described; thence south 83 degrees 52 minutes 44 seconds east 356.90 feet to an iron pin; thence south 6 degrees 07 minutes 16 seconds west 150 feet to an iron pin; thence south 83 degrees 52 minutes 44 seconds east 239.0 feet to a point in the center of Dresden Road; thence along the center of Dresden Road south 2 degrees 14 minutes 10 seconds east 30.32 feet to a point; thence leaving said centerline north 83 degrees 52 minutes 44 2 degrees 14 minutes 10 seconds east 30.32 feet to a point; thence leaving said centerline north 83 degrees 52 minutes 44 seconds west 213.10 feet to an iron pin; thence south 5 degrees 32 minutes 44 seconds west 181.69 feet to an iron pin; thence north 83 degrees 52 minutes 44 seconds west 389.03 feet to an iron pin; thence north 6 degrees 07 minutes 16 seconds east 361.68 feet to the true place of beginning, containing three and twenty-six hundredths (3.26) acres more or less.

Subject to the easements of Dresden Road.

This description written from a survey made by L. Peter Surveyor #5451, October 6, 2000.

an. Subje. This descrip. Dinan, Registered Surve. NOT RECORD ABLE

DESCRIPTION APPROVED //JEANGFER JI-7-žooo