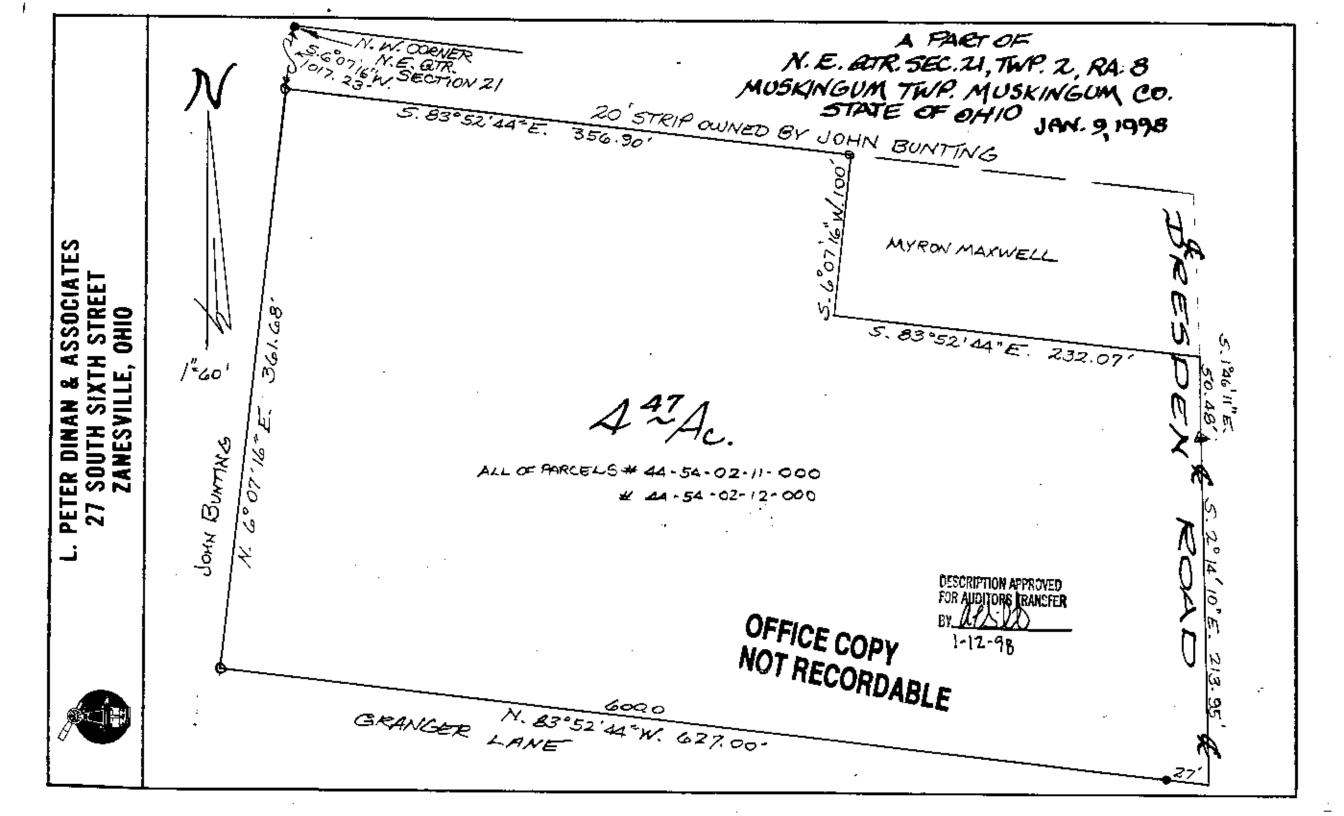

## L. Peter Dinan & Associates

27 South Sixth Street
P.O. Box 55, Zanesville, Ohio 43702-0055

4.47 Acres
Description For Conveyance
All Of Parcel
#44-54-02-11-000
#44-54-02=12-000

Situated in the State of Ohio, County of Muskingum, Township of Muskingum.

Being a part of the Northeast Quarter of Section 21, Township 2, Range 8 bounded and described as follows:

Commencing at an iron pin found at the northwest corner of the Northeast Quarter of Section 21; thence south 6 degrees 07 minutes 16 seconds west 1017.23 feet to an iron pin and the true place of beginning of the premises herein intended to be described; thence south 83 degrees 52 minutes 44 seconds east 165.50 feet to an iron pin; thence south 6 degrees 07 minutes 16 seconds west 100 feet to a point; thence south 83 degrees 52 minutes 44 seconds east 232.07 feet to a point in the center of Dresden Road; thence along the center of Dresden Road south 1 degree 46 minutes 11 seconds east 50.48 feet to a point; thence continuing along said road south 2 degrees 14 minutes 10 seconds east 213.95 feet to a point; thence leaving said centerline north 83 degrees 52 minutes 44 seconds west 627.0 feet to an iron pin; thence north 6 degrees 07 minutes 16 seconds east 361.68 feet to the true place of beginning, containing four and forty-seven hundredths (4.47) acres more or less.

Subject to the easements of Dresden Road.

This description written from a survey made by L. Peter Dinan, Registered Surveyor #5451, January 9, 1998.

TELEPHION APPROVED

H. A AUDITORS TRANSFER

L. A COLORS TRANSFER