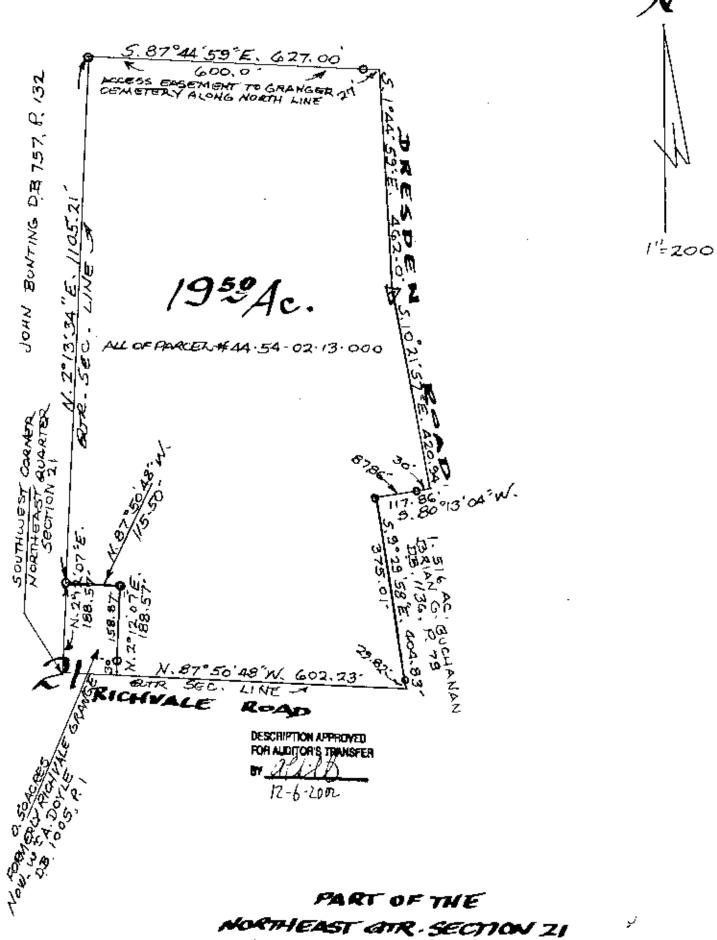

Being a part of the Northeast Quarter of Section 21, Township 2, Rauge 8 bounded and described as follows:

Commencing at the southwest corner of the Northeast Quarter of said Section 21; thence along the west line of a 0.50 acre parcel conveyed to Richvale Grange #1717 by deed recorded in Deed Book 158, Page 324 (now owned by William A. Doyle by deed recorded in Deed Book 1005, Page 1) north 2 degrees 12 minutes 07 seconds east 188.57 feet to an irou pin found at the northwest corner of said 0.50 acre parcel and also being the true place of beginning of the premises herein intended to be described; thence along the west line of the northeast quarter of section 21 north 2 degrees 13 minutes 34 seconds east 1105.21 feet to an iron pin found; thence south 87 degrees 44 minutes 59 seconds east 627.00 feet to a point in the center of Dresden Road; thence along the center of Dresden Road south 1 degree 44 minutes 59 seconds east 462.00 feet to a point; thence continuing along the center of Dresden Road south 10 degrees 21 minutes 57 seconds east 420.94 feet to a point; thence along the north line of a 1.516 acre parcel conveyed to Wilma Buker by deed recorded in Deed Book 965, Page 304 (now owned by Brian G. Buchanan by deed recorded in Deed Book 1136, Page 79) south 80 degrees 13 minutes 04 seconds west 117.86 feet to an iron pin found; thence along the west line of said 1.516 acre parcel south 9 degrees 29 minutes 58 seconds east 404.83 feet to a point in Richvale Road and on the south line of the northeast quarter of Section 21; thence along said line north 87 degrees 50 minutes 48 seconds west 602.23 feet to the southeast corner of the 0.50 acre parcel previonsly owned by Richvale Grange; thence along the east line of said Grange property north 2 degrees 12 minutes 07 seconds east 188.57 feet to an iron pin found; thence along the north line of said Grange parcel north 87 degrees 50 minutes 48 seconds west 115.50 feet to the true place of beginning, containing nineteen and fifty hundredths (19.50) acres more or less.

Subject to the easements of Dresden Road and Richvale Road.

This description written from a survey made by L. Peter Dinan, Registered Surveyor #5451, December 3, 2002.

DESCRIPTION APPROVED FOR AUDITOR'S TRANSFER

## L. PETER DINAN & ASSOCIATES 27 SOUTH SIXTH STREET ZANESVILLE, OHIO

PART OF THE

NORTHEAST ATR. SECTION 21

TOWNSHIP 2, RANGE 8

MUSKINGUM TOWNSHIP

MUSKINGUM COUNTY, OPPICE COPY

NOT RECORDABLE

L. PEREL DINAK REGISTERED SURVEYOR #5451