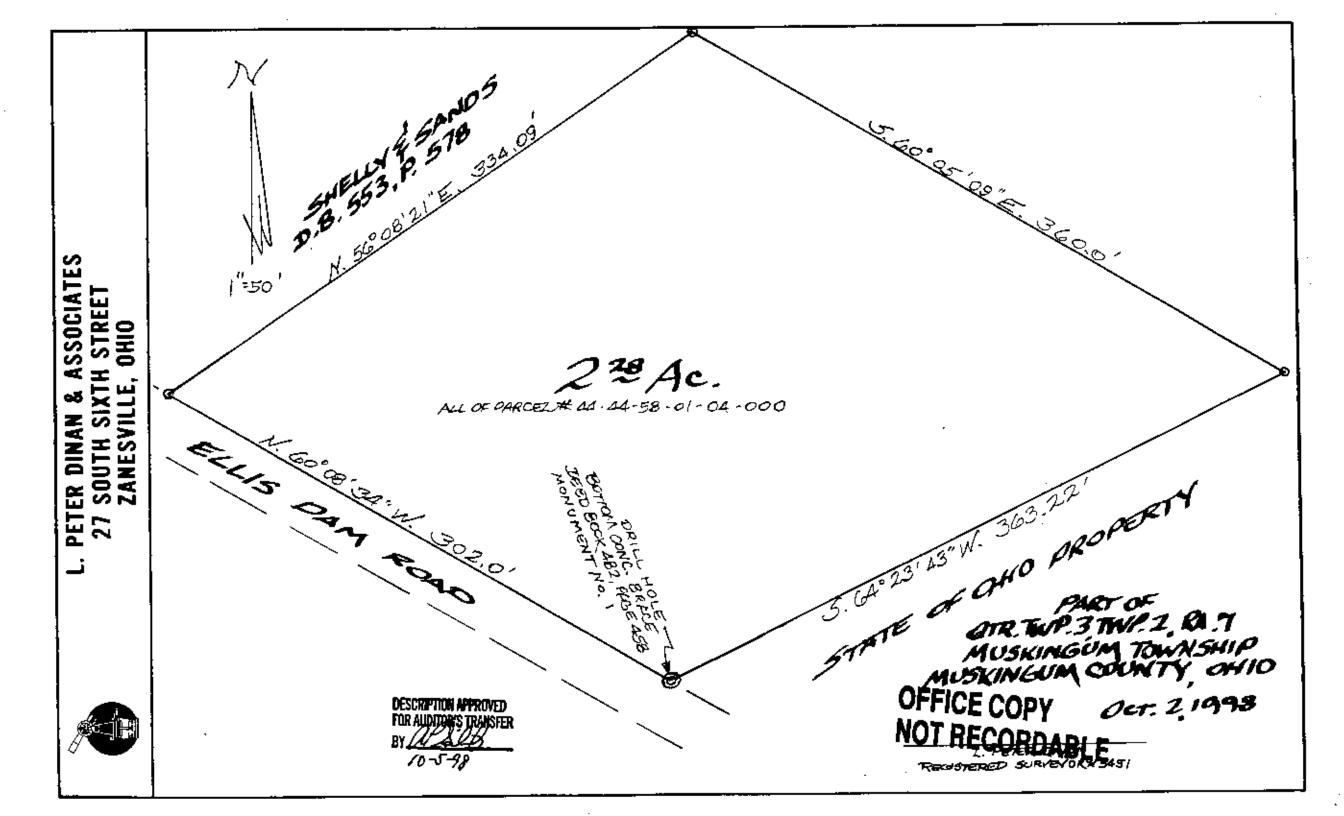

Phone and Fax: 740-453-8448

N'A

L. Peter Dinan & Associates

27 South Sixth Street P.O. Box 55, Zanesville, Ohio 43702-0055

**SURVEYING & MAPPING** 

2.28 Acres Edith J. Macswords All Of Parcel #44-44-58-01-04-000

Situated in the State of Ohio, County of Muskingum, Township of Muskingum.

Being a part of Quarter Township 3, Township 3, Range 7, bounded and described as follows:

Beginning at a concrete monument found (Designated as Monument No. 1 on a survey plat recorded in Deed Book 482, Page 458, showing the Ellis Dam Properties) thence along Ellis Dam Road north 60 degrees 08 minutes 34 seconds west 302.0 feet to an iron pin; thence north 56 degrees 08 minutes 21 seconds east 334.09 feet to an iron pin; thence south 60 degrees 05 minutes 09 seconds east 360.0 feet to an iron pin; thence south 64 degrees 23 minutes 43 seconds west 363.22 feet to the place of beginning, containing two and twenty-eight hundredths (2.28) acres more or less.

Subject to the easements of Ellis Dam Road.

This description written from a survey made by L. Peter Dinan, Registered Surveyor #5451, October 3, 1998.

| OFFICE COPY    | DESCRIPTION APPROVED<br>For Auditor's transfer<br>by |
|----------------|------------------------------------------------------|
| NOT RECORDABLE | BY 10-5-98                                           |