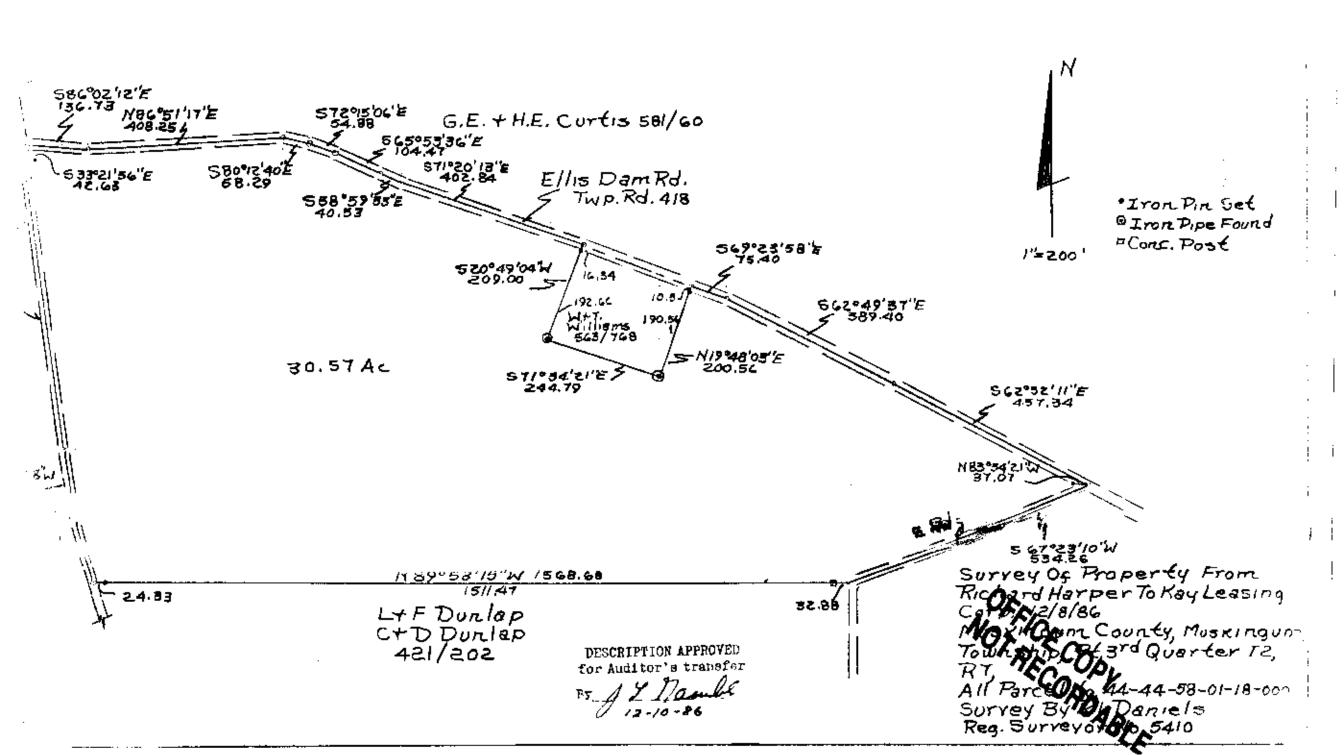

Richard Harper to Kay Leasing Inc. 12/8/86

Situated in the State of Chio, County of Muskingum, Township of Muskingum, Third Quarter, T 2, R 7, bounded and described as follows:

Beginning at the intersection of County Road 49 (Friendly Hills Rd) and Ellis Dam Road (Township Rd. 418) from which an iron pin bears South 33° 21' 56" East 42.63 feet; thence along the center of Ellis Dam Road the following seven courses and distances, South 86° 02' 12" East 136.73 feet, North 86° 51' 17" East 408.25 feet, South 80° 12' 40" East 58.29 feet, South 72° 15', 06" East 54.88 feet, South 65° 53' 36" Sast 104.47 feet, South 58° 59' 33" East 40.53 feet and South 71° 20' 13" East 402.84 feet; thence leaving Ellis Dam Road South 20° 49' 04" West 209.00 feet to an iron pin found passing an iron pin at 16.34 feet; thence South 71° 34' 21" East 244.79 feet to an iron pin found; thence North 19° 48' 03" East 200.56 feet to the center of Ellis Dam Road pessing an iron pin set at 190.56 feet; thence along the center of Ellis Dam Road the following three courses and distances, South 69° 23' 58" East 75.40 feet, South 62° 49' 37" East 389.40 feet and South 62° 32' 11" East 457.34 feet to the intersection of a road leading to L & F Dunlap property from which an iron pin beers North 83° 34' 21" West 37.07 feet; thence along center of said road South 67° 23' 10" West 534.26 feet; thence North 89° 53' 15" West 1568.68 feet to the center of County Road 49 passing a concrete post at 32.88 feet and an iron pin set at 1544.35 feet; thence along County Road 49 the following three courses and distances, North 15° 52' 28" West 140.79 feet, North 90 15' 28" West 145.95 feet and North 8° 10' 57" West 634.81 feet to the intersection of Ellis Dam Road the place of beginning, containing 30.57 acres more or less.

Bearings are cased on the North line of L & F Dunlap property bearing North 890 53: 15" West.

Seing all of Auditor's Parcel No. 44-44-58-01-18-000.

DESCRIPTION APPROVED for Auditor's transfer by AS Danill ROTREGORDABLE
Registered Surveyor No. 5410