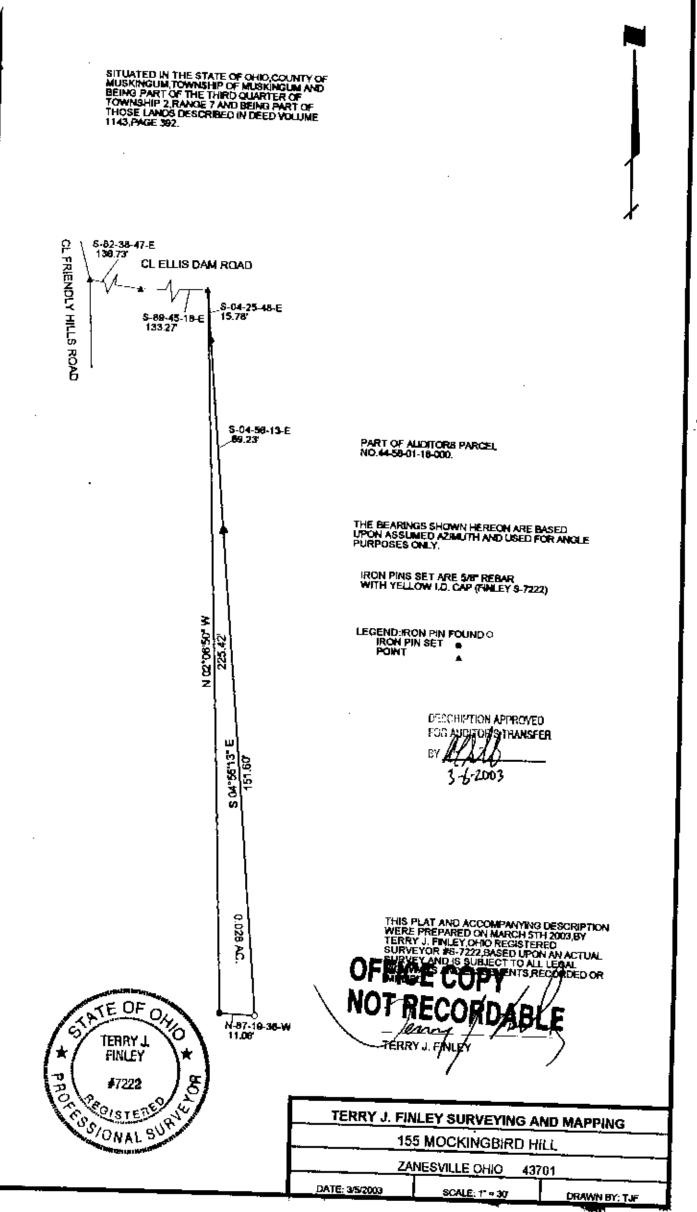

## LEGAL DESCRIPTION

Situated in the State of Ohio, County of Muskingum, Township of Muskingum, and being part of the Third Quarter of Township 2, Range 7, and being part of those lands intended to be described in Deed Volume 1143, page 392; being further bounded and described as follows:

Commencing at a point at the intersection of the centerlines of Friendly Hills Road and Ellis Dam Road, said commencing point being the same as described in Deed Volume 1143, page 392, thence, along the centerline of Ellis Dam Road, the following two (2) courses and distances:

- South 82 degrees 38 minutes 47 seconds east, 136.73 feet to a point;
- South 89 degrees 45 minutes 18 seconds east, 133.27 feet to the true point of beginning for the parcel herein intended to be described:

Thence, leaving said road, south 04 degrees -25 minutes -48 seconds east, 15.78 feet to an iron pin found;

Thence, south 04 degrees - 56 minutes - 13 seconds east, 59.23 feet to a point;

Thence, continuing south 04 degrees -56 minutes -13 seconds east, 151.60 feet to an iron pin found;

Thence, north 87 degrees -19 minutes -38 seconds west, 11.06 feet to an iron pin set;

Thence, north 02 degrees – 06 minutes – 50 seconds west, 225.42 feet to the *point of beginning*, and <u>containing 0.028 acres more or less</u>.

Bearings described herein are based upon assumed azimuth and to be used for angle purposes only.

Iron pins set are 5/8" rebar with yellow identification cap (Finley S-7222).

Being part of Auditor's Parcel #44-58-01-18-000.

This description, <u>written on March 5, 2003</u>, is based on an actual survey of the premises by **Terry J. Finley, Ohio Registered Surveyor #S-7222**.

OFFICE COPY NOT RECORDABLE Terry J. Finley, Registered Surveyor #S-7222