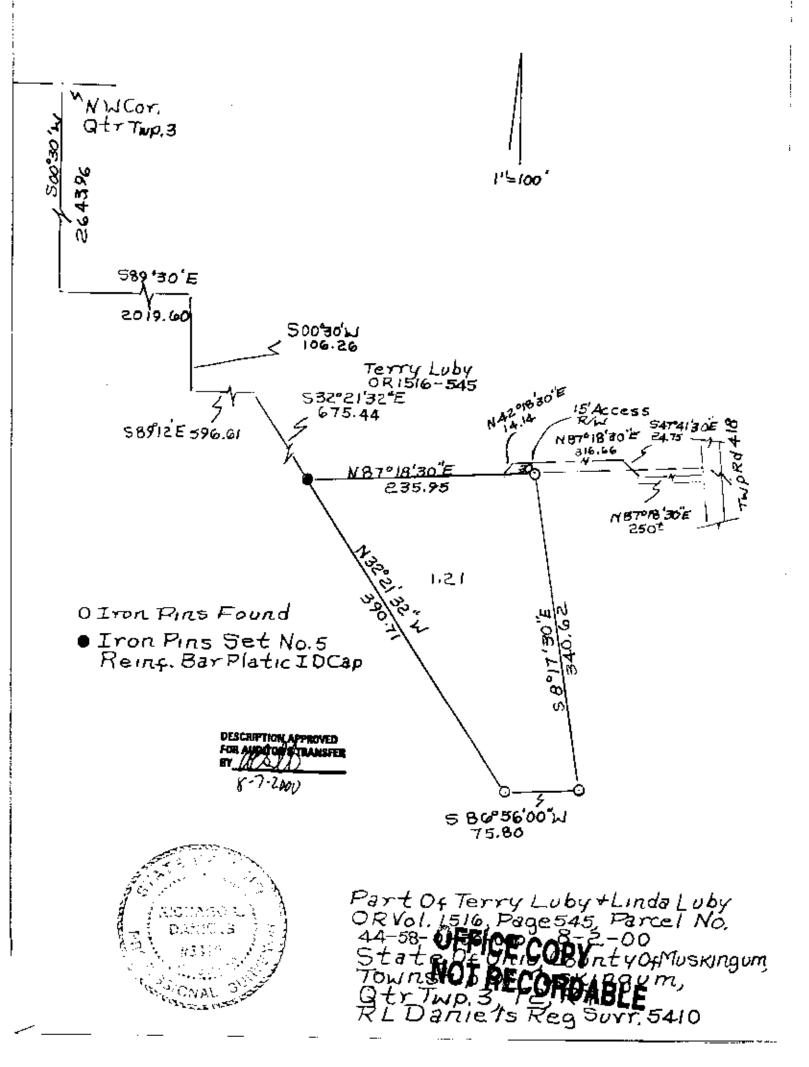

## Terry Luby

Situated in the State of Ohio, County of Muskingum, Township of Muskingum, part of Quarter Township 3, Township 2, Range 7, bounded and described as follows:

Being part of Terry Luby and Linda Luby Property O.R. Vol. 1516, Page 545. Parcel No. 44-58-01-30-000

Commencing at the Northwest Corner of Quarter Township 3; Thence South 00°30'00" West 2643.96 feet to a point; Thence South 89°30'00" East 2019.60 feet to a point; Thence South 00°30'00" West 106.26 feet to a point; Thence South 89°12'00" East 596.61 feet to an iron pin; Thence South 32°21'32" E ast 675.44 feet to an iron pin set the place of beginning; Thence along the split line of Terry Luby North 87°18'30" East 235.95 feet to an iron pin found; Thence South 08°17'30" East 340.62 feet to an iron pin found; Thence South 86°56'00" West 75.80 feet to an iron pin found; Thence North 32°21'32" West 390.71 feet to the place of beginning containing 1.21 acres more or less:

Also the following 15 foot wide access easement.

The center of a 15 foot wide right of way described as follows:

South Commencing at the Northeast Corner of above description; Thence  $87^{\circ}18'30"$  West 30.00 feet to a point the place of beginning; Thence North  $42^{\circ}18'30" \in 3$  st 14.14 feet to a point; Thence North  $87^{\circ}18'30"$  East 316.66 feet to a point; Thence South  $47^{\circ}41'30"$ East 24.75 feet to the center of existing 15 foot wide right of way; Thence North  $87^{\circ}18'30"$  East 250 feet plus or minus to Township Road 418.

Bearings are based on the West line of Quarter Twp. 3 bearing South 00°30'00" West.

Above description is based on the survey by R.L. Daniels, Registered Surveyor No. 5410, Aug. 2, 2000 and is intended for legal transfer of property described and does not intend to describe all or any easements of record nor encroachments unless otherwise indicated.

Iron pins set are No. 5 reinf. bars 30 inches long with plastic 1D caps.

DESCRIPTION APPROVED **LANCES** 7-2000