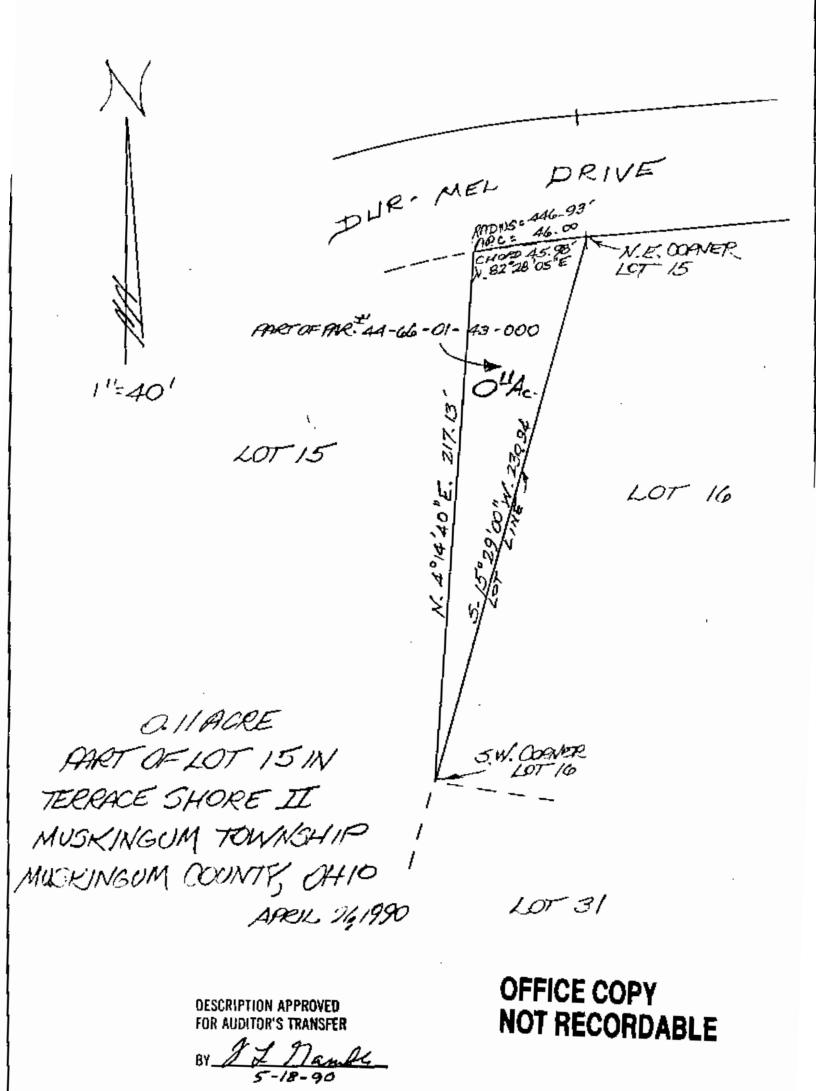

Being a part of Lot 15 in Terrace Shore II Subdivision as recorded in Plat Book 13, Pages 17 and 18 bounded and described as follows:

Beginning at the northeast corner of said Lot 15; thence along the line between Lots 15 and 16 south 15 degrees 29 minutes west 230.94 feet to the southwest corner of Lot 16; thence severing Lot 15 north 4 degrees 14 minutes 40 seconds east 217.13 feet to a point on the north line of Lot 15 and the south right of way line of Dur-Mel Drive; thence along said line on a curve to the right having a radius of 446.93 feet an arc length of 46 feet (the chord of which bears north 82 degrees 28 minutes 05 seconds east 45.98 feet) to the place of beginning, containing eleven hundredths (0.11) of an acre more or less.

This description written from a survey made by L. Peter Dinan, Registered Surveyor #5451, April 26, 1990.

DESCRIPTION APPROVED FOR AUDITOR'S TRANSFER

BY 17 Manthe\_ 5-18-90

OFFICE COPY NOT RECORDABLE L. PETER DINAN & ASSOCIATES 27 SOUTH SIXTH STREET ZANESVILLE, OHIO