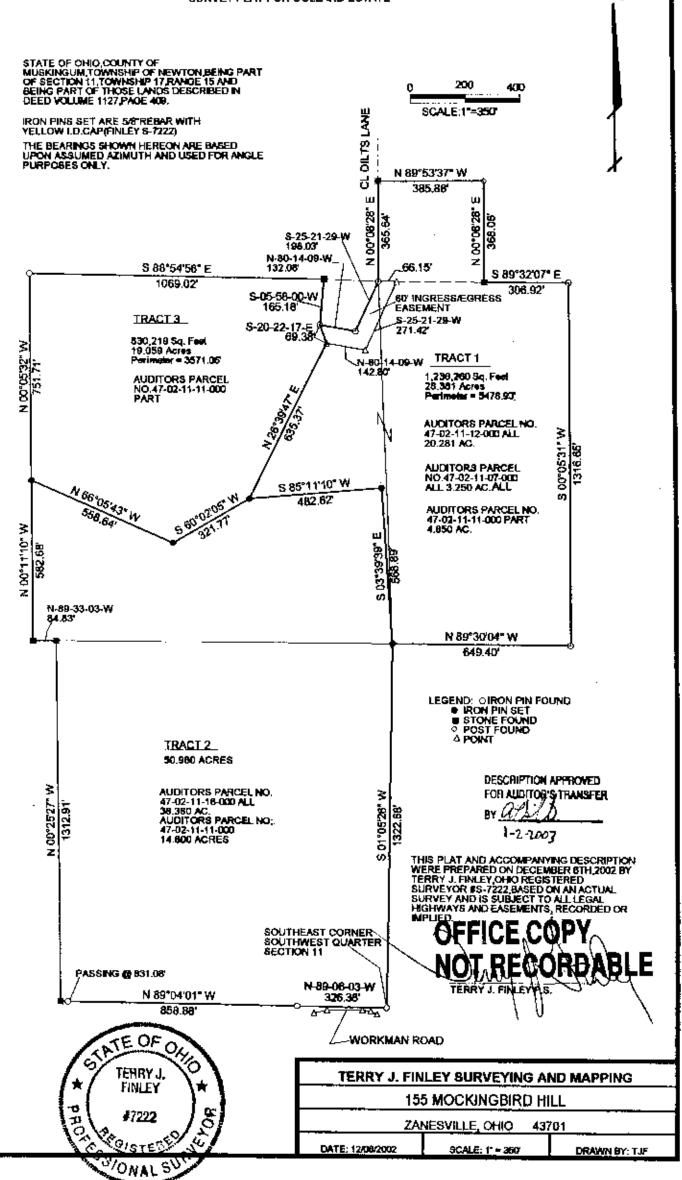

## LEGAL DESCRIPTION FOR COLLARD ESTATE

Tract 2 - 50.980 acres

Situated in the State of Ohio, County of Muskingum, Township of Newton, and being part of Section 11, Township 17, Range 15, and being part of those lands intended to be described in Deed Volume 1127, page 409; being further bounded and described as follows:

Beginning at an iron pin found at the southeast corner of the southwest quarter of Section 11, thence, north 89 degrees - 06 minutes - 03 seconds west, 326.38 feet to an iron pin found;

Thence, north 89 degrees - 04 minutes - 01 seconds west, 858.88 feet to an iron pin set, passing an iron pin found at 831.08 feet;

Thence, north 00 degrees – 25 minutes – 27 seconds west, 1312.91 feet to an iron pin set;

Thence, north 89 degrees -33 minutes -03 seconds west, 84.83 feet to a stone found;

Thence, north 00 degrees -11 minutes -10 seconds west, 582.68 fect to an iron pin set;

Thence, south 66 degrees – 05 minutes – 43 seconds east, 558.64 feet to an iron pin set;

Thence, north 60 degrees - 02 minutes - 05 seconds east, 321.77 feet to an iron pin set;

Thence, north 85 degrees -11 minutes -10 seconds east, 482.62 feet to an iron pin set;

Thence, south 03 degrees - 39 minutes - 39 seconds east, 568.89 feet to an iron pin set;

Thence, south 01 degrees - 05 minutes - 26 seconds west, 1322.68 feet to the point of beginning, and containing 50.980 acres more or less.

SUBJECT to all legal highways and easements of record, whether recorded or implied.

Iron pins set are 5/8" rebar with yellow identification cap (Finley S-7222).

Bearings described herein are based upon assumed azimuth and to be used for angle purposes only.

Being all of Auditor's Parcel #47-02-11-16-000 - 36.380 acres, part of Auditor's Parcel #47-02-11-11-000 - 14.600 acres.

DESCRIPTION APPROVED FOR AUDITOR'S TRANSFER BY. 12-10-2002

2

description, This Surveyor #S-7222.

## SURVEY PLAT FOR COLLARD ESTATE