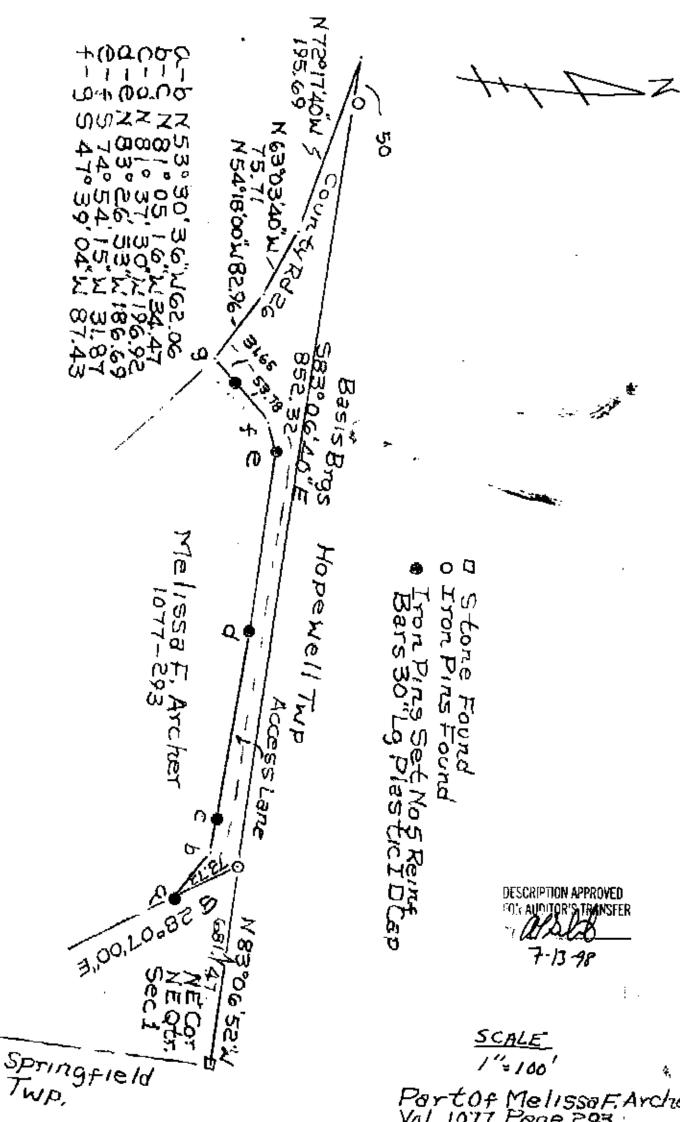

47-64-01-06-009 NA

## Melissa Archer

Situated in the State of Ohio, County of Muskingum, Township of Newton, Township 17, Range 15, part of the Northeast Quarter of Section 1, bounded and described as follows:

Being part of Melissa F. Archer Property Deed Vol. 1077, Page 293. Parcel No. 47-47-04-01-06-006.

Commencing at a stone found at the Northeast Corner of the Northeast Quarter of Section 1; Thence along the North line of said Section and Hopewell Twp. line, North 83°06'52" West 681.47 feet to an iron pin found the place of beginning; Thence along the split lines of Melissa F. Archer Vol. 1077, Page 293, the next 7 courses and distances: South 28°07'00" East 73.73 feet to an iron pin, North 53°30'36" West 62.06 feet to a point, North 81°05'16" West 34.47 feet to an iron pin set, North 81°37'30" West 196.92 feet to an iron pin set, North 83°26'53" West 186.69 feet to an Iron pin set, South 74°54'15" West 31.87 feet to a point, and South 47°39'04" West 87.43 feet to the center of County Road 26 passing an iron pin at 53.78 feet; Thence along the center of County Road 26 the \*next three courses and distances North 54°18'00" West 82.96 feet to a point, North 63°03'40" West 75.71 feet to a point and North 72°17'40" West 195.69 feet to a point; Thence leaving County Road 26, South 83°06'40" East 852.32 feet to the place of beginning passing an iron pin at 50.00 feet containing 0.68 acres more or less:

Bearings are based on the North line of the Northeast Quarter of Section 1-bearing North 83°06'52" West.

Above description is based on the survey by R.L. Daniels, Registered Surveyor No. 5410, July 10, 1998 and is intended for legal transfer of property described and does not intend to describe all or any easements of record nor encroachments unless otherwise indicated.

Iron pins set are No. 5 reinf. bars 30 inches long with plastic ID caps.

OFFICE CORY

DESCRIPTION APPROVED FOR AUDITOR'S TRANSFER

7-13.95

4.

OFFICE COPY

Partof MelissaF. Archer Val. 1077, Page 293 Parcel 47-47-04-01-06-006 State Of Ohio, County Of Muskingum, Townshipof Newton, Til, RIS, Sec. 1 7-8-98