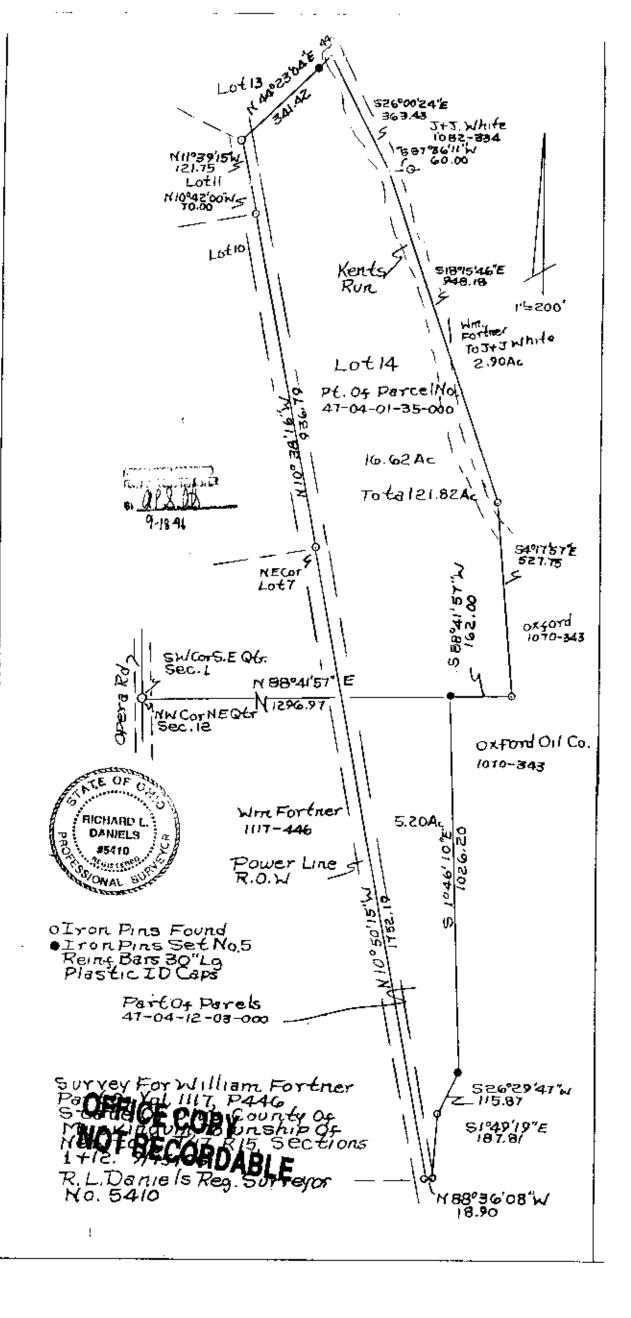

## William Fortner Lot 14 09/16/96

Situated in the State of Ohio, County of Muskingum, Township of Newton, Township 17, Range 15, part of Section 1 and Section 12, bounded and described as follows:

Commencing at an iron pin found in Opera Road at the Southwest Corner of the Southeast Quarter of Section 1 (Northwest Corner of Northeast Quarter of Section 12); Thence on line between Sections North 88°41'57" East 1296.97 feet to an iron pin set the place of beginning; Thence South 01°46'10" East along Oxford Oil Co. Vol. 1070, Page 343, 1026.20 feet to an iron pin set; Thence continuning along Oxford Oil the next three courses and distances: South 26°29'47" West 115.87 feet to an iron pin found, South 01°49'19" East 187,81 feet to an iron pin found, and North 88°36'08" West 18,90 feet to an iron pin found at the Southeast Corner of Lot 1; Thence in Power Line Right of Way North 10°50'15" West 1752.19 feet to an iron pin found at the Northeast Corner of Lot 7; Thence in said right of way and along Lot 8 and 10 North 10°38'16" West 936.79 feet to an iron pin found; Thence along Lot 11 in right of way the next two courses and distances North 10°42'00" West 70.00 feet to a point and North 11°39°15" West 121.75 feet to an iron pin found; Thence North 44°23'04" East along the South Line of Lot 13, 341.42 feet to a point in Kents Run passing an iron pin 297.01 feet. Thence South 26°00'24" East along J&J White Vol. 108, page 334, 363.43 feet to a point from which an iron pin found bears North 87°36'11" East 60.00 feet; Thence South 18°15'46" Fast along parcel sold by William Fortner to J&J White 948.18 feet to an iron pin found; Thence along Oxford Oil Co. Vol. 1070, Page 343, South 04°17'57" East 527.75 feet to an iron pin (bolt) found; Thence along Oxford Oil Co. South 88°41'57" West 162.00 feet to the place of beginning containing 21.82 Acres more or less:

16.77 Acres in the Southeast Quarter of Section 1 and 5.20 Acres in the Northeast Quarter of Section 12:

Bearings are based on South Line of Southeast Quarter of Section 1 bearing North 88°41'57" East:

Being part of Auditors Parcel No. 47-04-01-35-000, 47-04-12-03-000 & 47-04-12-04-000

Iron pin set are number five reinf, bars 30 inches long with plastic ID caps.

Ref. Vol. 1117, Page 446, and Vol. 890, Page 191.