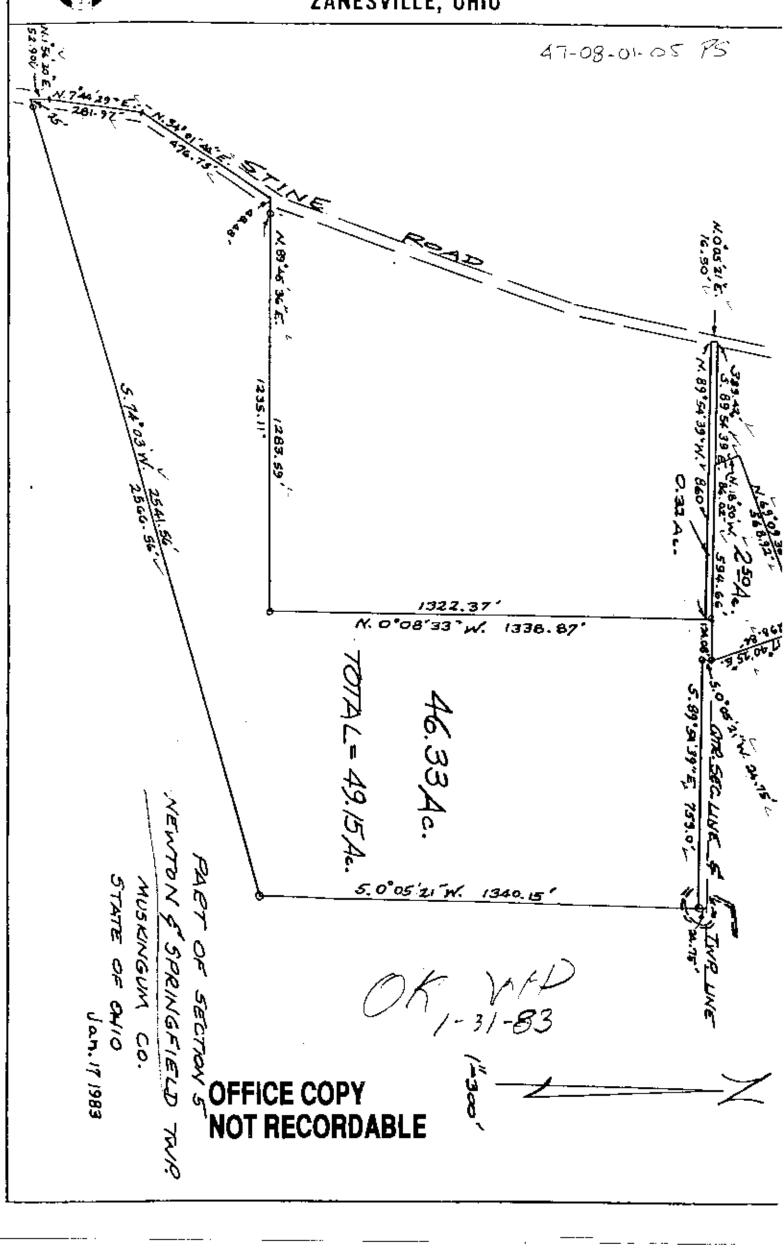

Being a part of Section 5, Township 15, Range 14 bounded and described as follows:

Commencing at the northeast corner of the Southwest Quarter of Section 5; thence south 0 degrees 05 minutes 21 seconds west 24.75 feet to an iron pin and the true place of beginning of the premises herein intended to be described; thence continuing south O degrees O5 minutes 21 seconds west 1340.15 feet to an iron pin; thence south 74 degrees 03 minutes west 2566.56 feet to an iron pin in the center of Stine Road; thence slong said centerline the following three (3) courses and distances north 1 degree 56 minutes 20 seconds east 52.90 feet to a point; thence north 7 degrees 44 minutes 29 seconds east 281.97 feet to a point; thence north 34 degrees Ol minutes 44 seconds east 476.73 feet to an iron pin; thence leaving said road north 89 degrees 45 minutes 36 seconds east 1283.59 feet to an iron pin; thence north 0 degrees OB minutes 33 seconds west 1322.37 feet to a point; thence north 89 degrees 54 minutes 39 seconds west 860 feet to a point in the center of Stine Road; thence along said centerline north O degrees O5 minutes 21 seconds east 16.50 feet to a point; thence leaving said road south 89 degrees 54 minutes 39 seconds east 389.42 feet to a point; thence north 18 degrees 50 minutes west 86.02 feet to a point; thence north 69 degrees 09 minutes 36 seconds east 568.92 feet to an iron pin; thence south 17 degrees 40 minutes 25 seconds east 298.84 feet to an iron pin; thence south 0 degrees 05 minutes 21 seconds west 24.75 feet to an iron pin; thence south 89 degrees 54 minutes 39 seconds east 759.0 feet to the true place of beginning, containing forty nine and fifteen hundredths (49.15) acres more or less, and being 46.65 acres in the Southwest Quarter of Section 5 in Newton Township and 2.50 acres in the Northwest Quarter of Section 5, Springfield Township.

Subject to the easements of Stine Road.

This description written from a survey made by L. Peter Dinan, Registered Surveyor #5451, January 20, 1983.

OFFICE COPY
NOT RECORDABLE