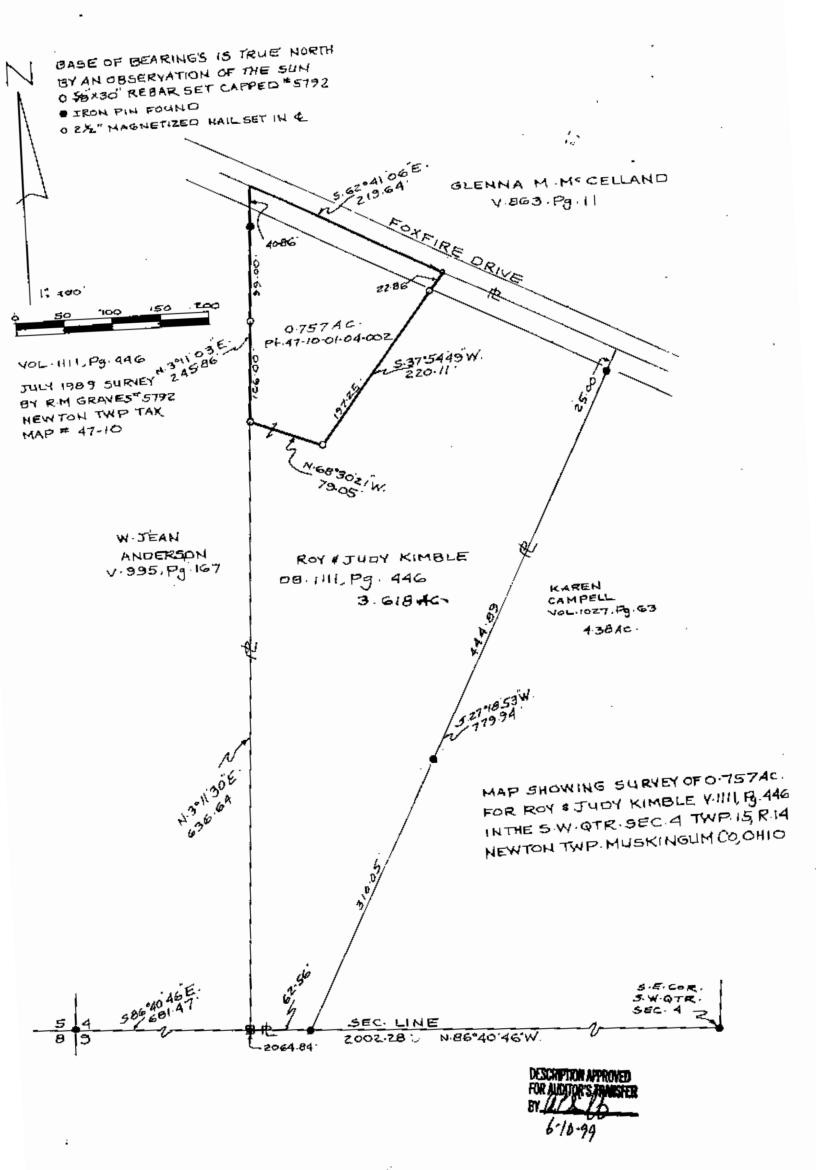

## Kimble 0.757 Ac. Part of Parcel 47-10-01-04-002

Situated in the State of Ohio, County of Muskingum, Township of Newton:

Being a part of the Southwest Quarter of Section Four (4), Township Fifteen (15), Range Fourteen (14) and part of property now owned by Roy and Judy Kimble and Recorded in Deed Book 1111, Page 446 of the Muskingum County Deed Records bounded and described as follows:

Commencing at an iron pin found at the southeast corner of said southwest quarter of section 4; thence N 86° 40′ 46″ W (the base of bearings for this description is true north by an observation of the sun) along the south line of said southwest quarter of section 4 a distance of 2064.84 feet to an iron pin found by a broken stone; thence N 3° 11′ 30″ E along the east line of W. Jean Anderson property (Vol. 995, pg. 167) and the west line of the grantor herein a distance of 636.64 feet to an iron pin set at the true place of beginning for the following described parcel; thence continuing N 3° 11′ 03″ E along the east line of said Anderson property and the west line of said grantor herein a distance of 245.86 feet to a point in the center of Foxfire Drive and passing through an iron pin set at 106.00 feet and through an iron pin found at 205.00 feet; thence s 62° 41′ 06″ E along the center of said road and the north line of the grantor herein 219.64 feet to a Magnetized nail set; thence s 37° 54′ 49″ w 220.11 feet to an iron pin set and passing through an iron pin set at 22.86 feet; thence N 68° 30′ 21″ W 79.05 feet to the true place of beginning containing Seven-hundred-fifty-seven-thousandths (0.757) of an acre.

Part of Auditors Parcel 47-10-01-04-002.

Subject to all legal right-of-ways and easements on record.

All iron pins set are 5/8" x 30" rebar capped No. 5792.

This description was written March 18, 1999, from a Field Survey by Richard Max Graves, Registered Surveyor No. 5792.