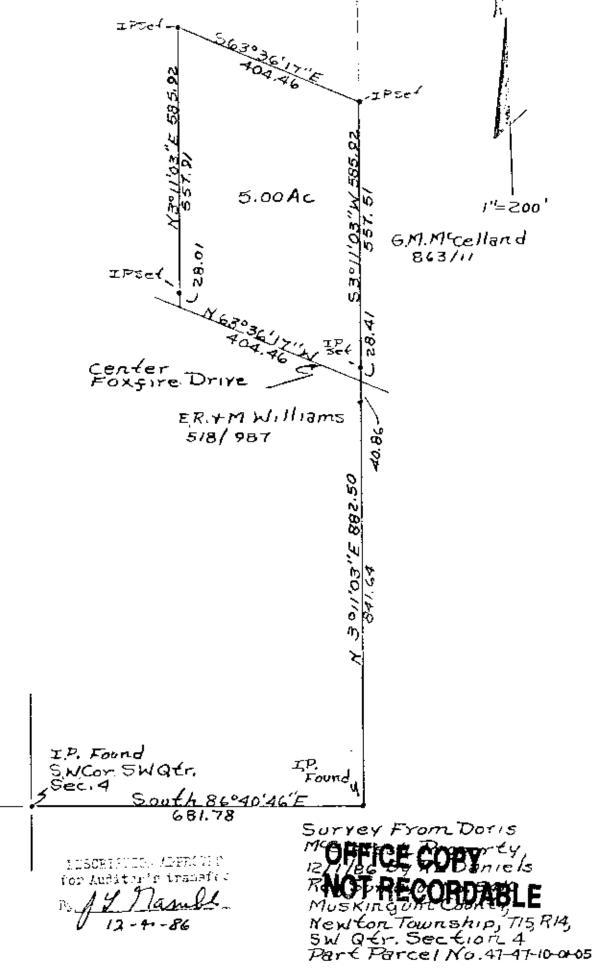

Doris McElfresh 12/1/86

Situated in the State of Chio, County of Muskingum, Township of Newton, T 15, R 14, part of Southwest Quarter of Section 4, bounded and described as follows:

Commencing at an iron pin found at the Southwest corner of the Southwest Quarter of Section 4; thence South 86° 40° 45" East 681.76 feet to an iron pin found; thence North 3° 11° 03" East 882.50 feet to the center of Foxfire Drive the place of beginning passing an iron pin found at 841.64 feet; thence along center of Foxfire Drive North 63° 36° 17" West 404.46 feet; thence leaving Foxfire Drive North 3° 11° 03" East 585.92 feet to an iron pin set passing an iron pin set at 28.01 feet; thence South 63° 36° 17" East 404.46 feet to an iron pin aet; thence South 3° 11° 03" West 585.92 feet to the place of beginning passing an iron pin set at 557.51 feet and containing 5.00 acres more or less.

Bearings are based on the South line of Section 4 bearing South  $86^{\circ}$   $40^{\circ}$  East.

Being part of Auditor's Parcel No. 47-47-10-01-05-000.

OFFICE COPY
NOT RECORDABLE
R. L. Daniels

Registered Surveyor No. 5410

DESCRIPTION APPROVED for Auditor's transfer By 44 Danier

\*\*\*

•