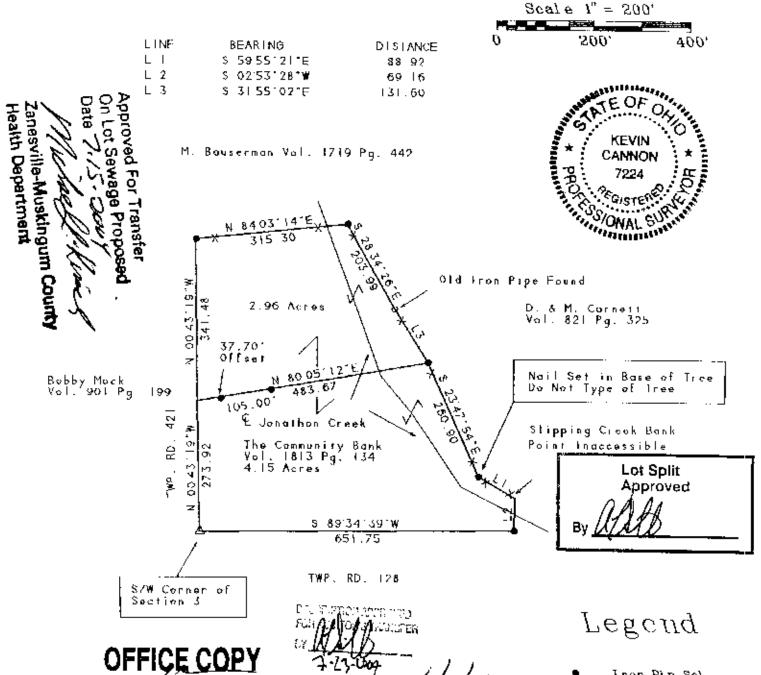

Beginning at a railroad spike found at the Southwest Corner of Section 3; thence along the R/W of Twp. Rd. 421 North 00 Degrees 43 Minutes 19 Seconds West 273.92 feet to a point and the place of beginning; thence continuing along said line North 00 Degrees 43 Minutes 19 Seconds West 341.48 feet to an iron pin set; thence North 84 Degrees 03 Minutes 14 Seconds East 315.30 feet to an iron pin set; thence South 28 Degrees 34 Minutes 26 Seconds East 203.99 feet to an iron pipe found; thence South 31 Degrees 55 Minutes 02 Seconds East 131.60 feet to an iron pin set; thence South 80 Degrees 05 Minutes 12 Seconds West 483.67 feet to the place of beginning, passing iron pins set at 340.97 feet and at 445.97 feet, containing 2.96 acres, more or less, subject to all legal highways and easements.

See plat attached.

Subject to Twp. Rd. 421 R/W.

Iron pins set are 5/8 inch rebar with plastic identification caps.

Bearings are based on the West Line of Section 3 as being North 00 Degrees 43 Minutes 19 Seconds West.

This description was written from a survey made by Kevin Cannon 7224, May 28, 2004.

Parcel # Part of 47-12-01-13.

OFFICE COPY NOT RECORDABLE

> Kevin Cannon Reg. No. 7224

Date

72324