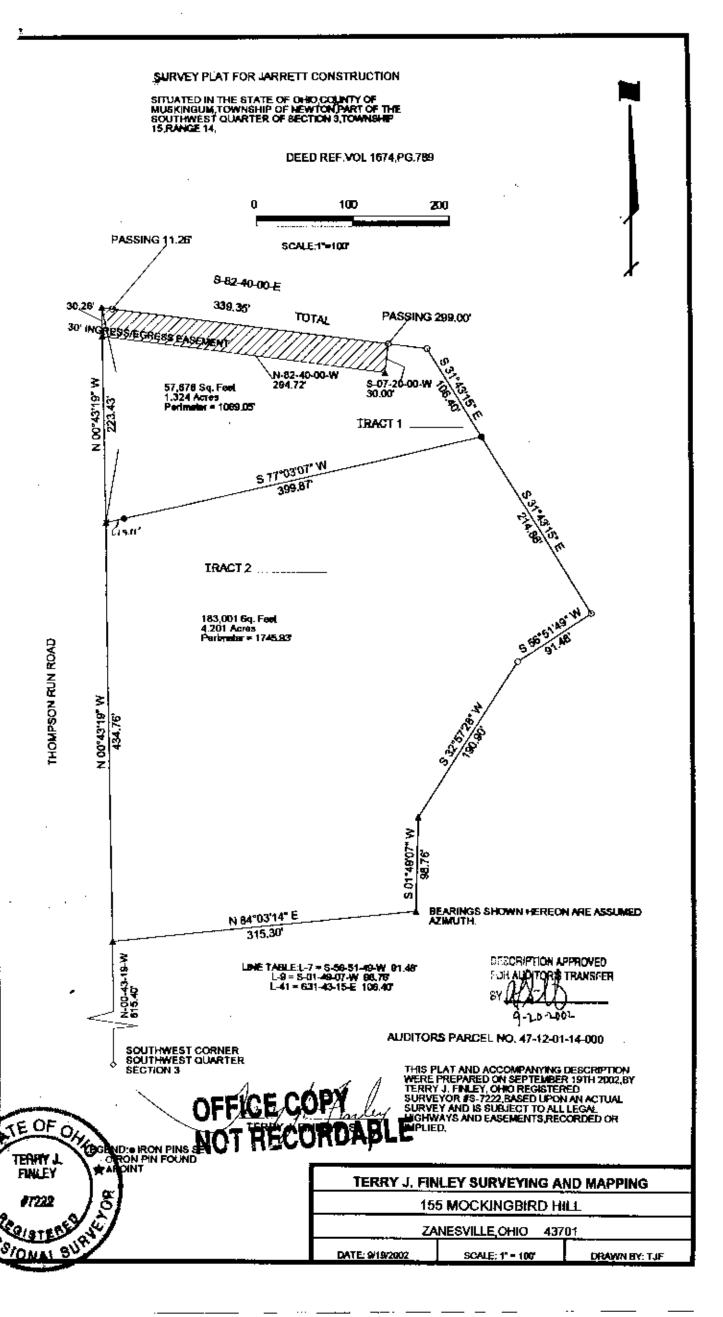

## Tract #2

Situated in the State of Ohio, County of Muskingum, Township of Newton, and being part of the southwest quarter of Section 3, Township 15, Range 14, and being part of those lands intended to be described in Deed Volume 1674, page 789; being further bounded and described as follows:

Commencing at southwest corner of the southwest quarter of said Section 3, thence, North 00 degrees - 43 minutes - 19 seconds west, 615.40 feet to a point in Thompson Run Road, and the true point of beginning for the parcel herein intended to be described;

Thence, continuing north 00 degrees – 43 minutes – 19 seconds west, 434.76 feet to a point in said road;

Thence, north 77 degrees -03 minutes -07 seconds east, 399.87 feet to an iron pin set, passing an iron pin set at 19.11 feet;

Thence, south 31 degrees - 43 minutes - 15 seconds east, 214.86 feet to an iron pin found;

Thence, south 56 degrees - 51 minutes - 49 seconds west, 91.48 feet to an iron pin found;

Thence, south 32 degrees - 57 minutes - 28 seconds west, 190.90 feet to a point;

Thence, south 01 degrees - 49 minutes - 07 seconds west, 98.76 feet to a point;

Thence, south 84 degrees - 03 minutes - 14 seconds west, 315.30 feet to the point of beginning, and containing 4.201 acres more or less.

SUBJECT to all legal highways and easements of record, whether recorded or implied.

Iron pins set are 5/8" rebar with yellow identification cap (Finley S-7222).

Bearings described herein are based upon assumed azimuth and to be used for angle purposes only.

Being part of Auditor's Parcel #47-12-01-14-000

TERRY J.

This description, written on September 19, 2002, is based on an actual survey of the premises by Terry J. Finley, Ohio Registered Surveyor #S-STATE OF ONE OFFICE COPY 7222.