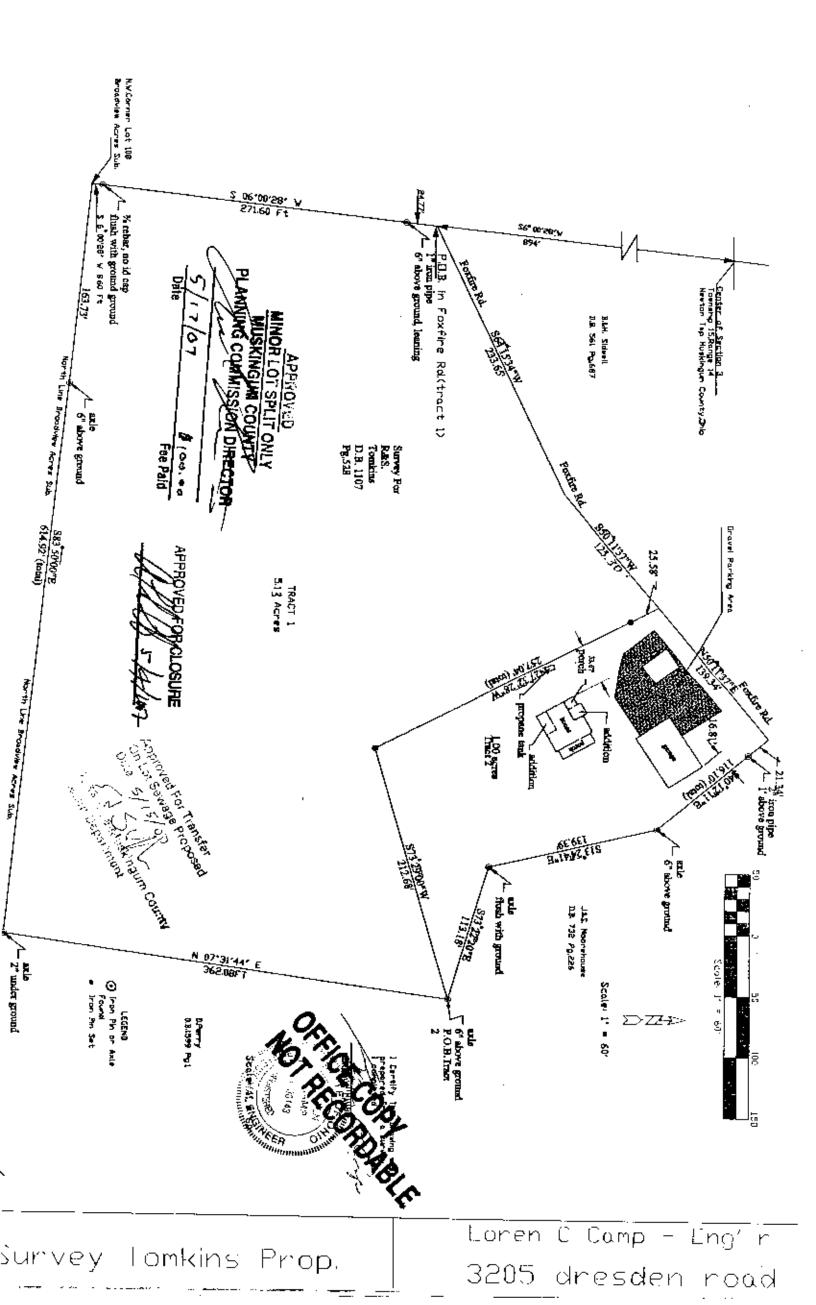

## Tract 1

Situated in the county of Muskingum, in the state of Ohio and in the Township of Newton and bounded and described as follows:

Being a part of the southeast Quarter of section 3, township 15, Range 14, Newton Township Muskingum County, Ohio, being more particularly described as follows: Beginning at the center of section 3, Thence S 6<sup>6</sup>00' 28" W for 894 feet to a point in the Foxfire Rd, and the point of beginning of parcel being conveyed. Thence S 6<sup>6</sup>00' 28" W tor 271.60 feet to an iron pin; passing through an iron 24.77ft, Thence S 6<sup>6</sup>00' 28" W for 8.60 feet to a point, said point being the northwest corner of lot 108 in Broadvue Acres subdivision as recorded in plat book <u>12</u> Page <u>20</u>; Thence S 83°50' East along the north line of Broadvue Acres Subdivision for 614.92 feet (passing through an axle at 183.73 feet) to an axle; Thence N 07°31' 44" E for 362.08 feet to an axle; thence S 73° 29' 00" W tor 212.68 feet to an iron pin; Thence N 27°32' 28" W for 257.04 feet (passing through an iron pin at 231.46) to a point in Foxfire Rd.' Thence S 50°11' 37" W for 125.30 feet to a point; Thence S 64″15' 34" W for 233.65 feet to the point of beginning containing 5.13 Acres.