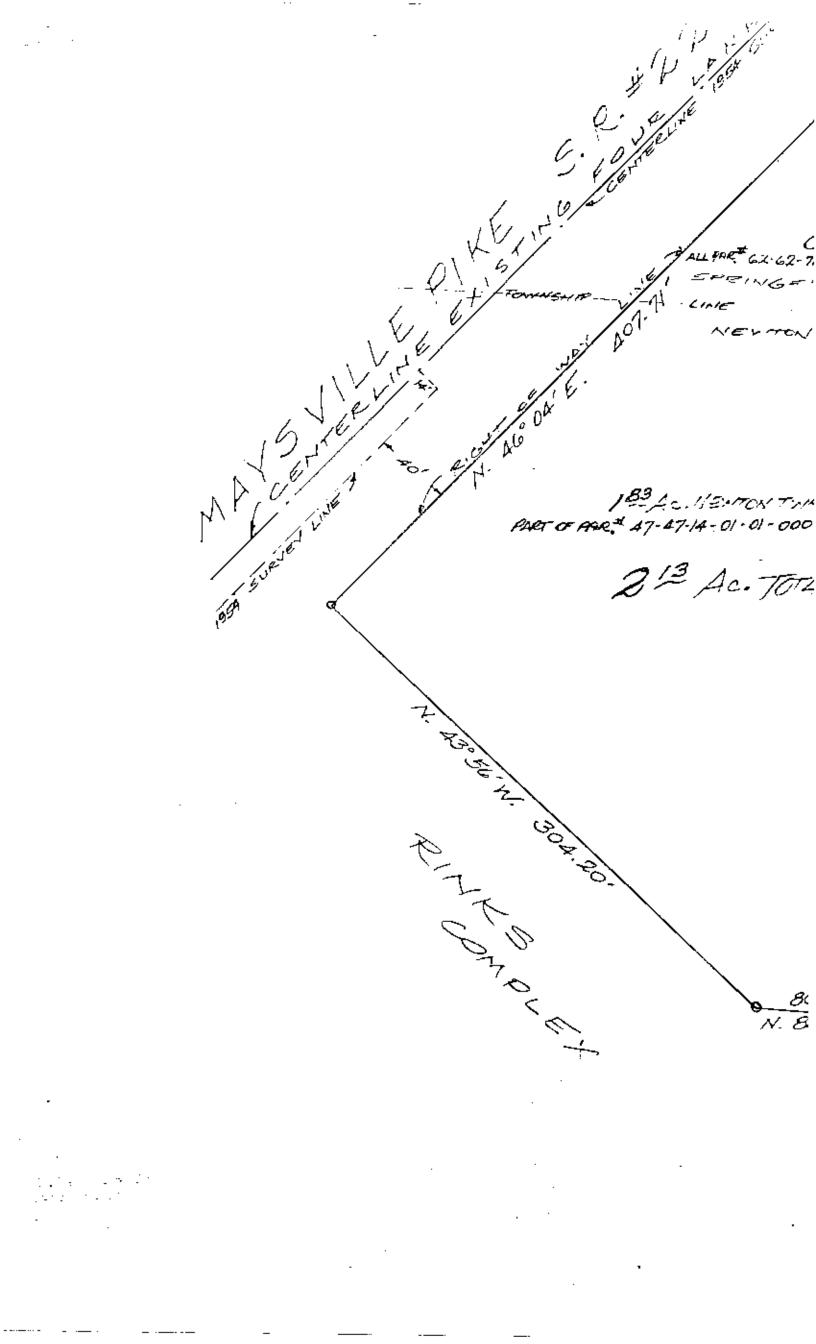

The Imlay Company Description For Conveyance

Situated in the State of Ohio, County of Muskingum, Townships of Springfield and Newton.

Being a part of the Northwest and Southwest Quarters of Section 2, Township 15, Range 14 bounded and described as follows:

Beginning at a stone found at the Northwest corner of the Southeast Quarter of said Section 2; thence south 5 degrees 14 minutes west 370 feet to an iron pin found; thence north 84 degrees 03 minutes west 80,77 feet to an iron pin; thence north 43 degrees 56 minutes west 304.20 feet to an iron pin on the southly right of way line of Maysville Pike (State Route #22); thence along said right of way line north 46 degrees 04 minutes east 407.71 feet to an iron pin; thence south 43 degrees 56 minutes east 58.61 feet to an iron pin; thence south 5 degrees 14 minutes west 100.07 feet to the place of beginning, containing two and thirteen hundredths (2.13) acres more or less, and being 0.30 acre more or less in Springfield Township and 1.83 acres more or less in Newton Township.\*\*

This description written from a survey made by L. Peter Dinan, Registered Surveyor #5451, November 12, 1986.

12-29-86

DESCRIPTION APPROVED OFFICE COPY NOT RECORDABLE for Auditor's transfer 44 Manbl By.