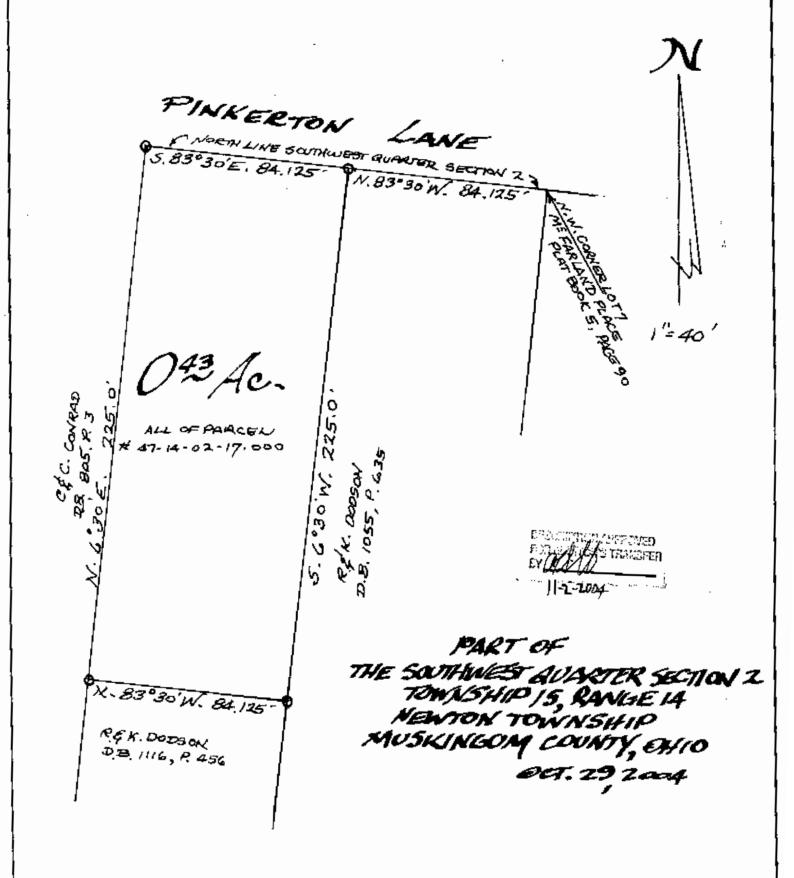

## L. Peter Dinan & Associates

27 South Sixth Street
P.O. Box 55, Zanesville, Ohio 43702-0055

Description For Conveyance Peggy A. Swingle All Of Parcel #47-14-02-17-000

Situated in the State of Ohio, County of Muskingum, Township of Newton.

Being a part of the Southwest Quarter of Section 2, Township 15, Range 14 bounded and described as follows:

Commencing at the northwest corner of Lot 7 in McFarland Place Subdivision as recorded in Plat Book 5, Page 90; thence along the north line of the Southwest Quarter of Section 2 north 83 degrees 30 minutes west 84.125 feet to an iron pin found and the true place of beginning of the premises herein intended to be described; thence south 6 degrees 30 minutes west 225.0 feet to an iron pin found; thence north 83 degrees 30 minutes west 84.125 feet to an iron pin found; thence north 6 degrees 30 minutes east 225.0 feet to an iron pin found; thence south 83 degrees 30 minutes east 84.125 feet to the true place of beginning, containing forty-three hundredths (0.43) of an acre more or less.

This description written from a survey made by L. Peter Dinan, Registered Surveyor #5451, November 1, 2004.

1/-2-Zoop

OFFICE COPY NOT RECORDABLE