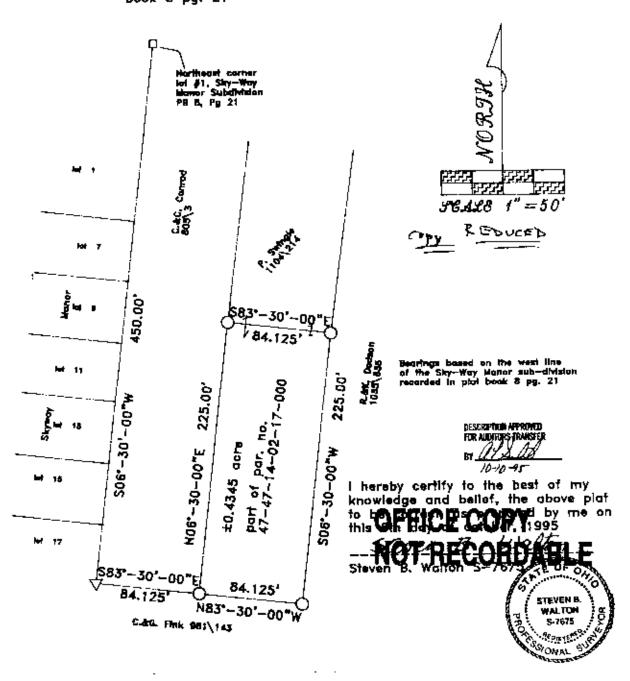

## Description for P. Swingle

Being a part of the Southwest quarter of section 2, township 15 North; range 14 West, Newton township Muskingum county, Ohio. also being a part of the tract of land last transferred to Peggy A. Swingle as recorded in deed book 1104 page 214 of the said county records, and being more particularly described as follows.

Beginning for reference at an iron pin found at the Northeast corner of lot 1 in the Sky-Way Manor subdivision as recorded in plat book 8 page 21, thence along the East line of said subdivision. South 6 degrees 30 minutes 00 seconds West 450.00 feet to an axle found on the Northeast corner of lot 19 in said subdivision, Thence leaving said East line South 83 degrees 30 minutes 00 seconds East 84.125 feet to an iron pin set on the North line of a tract of land recorded in deed book 981 page 143, said pin being the place of beginning for the tract herein described. Thence leaving said North line and with the East line of a tract of land recorded in deed book 805 page 003, North 6 degrees 30 minutes 00 seconds East 225,00 feet to an iron pin set, Thence leaving said East line South 83 degrees 30 minutes 00 seconds East 84.125 feet to an iron pin set on the West line of a tract recorded in deed book 1055 page 635, Thence with the said West line South 6 degrees 30 minutes 00 seconds West 225.00 feet to an iron pin set, Thence North 83 degrees 30 minutes 00 seconds West 84,125 feet to the place of beginning, containing 0.4345 acres more or less. Subject to all easements either written or implied. All iron pins are 5\8 inch by 30 inch rebar with i.d. caps set. Bearings based on the West line of the Sky-Way Manor subdivision and are for angular calculation only. Description prepared from an actual survey by Steven B. Walton, Ohio Professional surveyor no. S-7675. Being a part of parcel no. 47-47-14-02-17-000