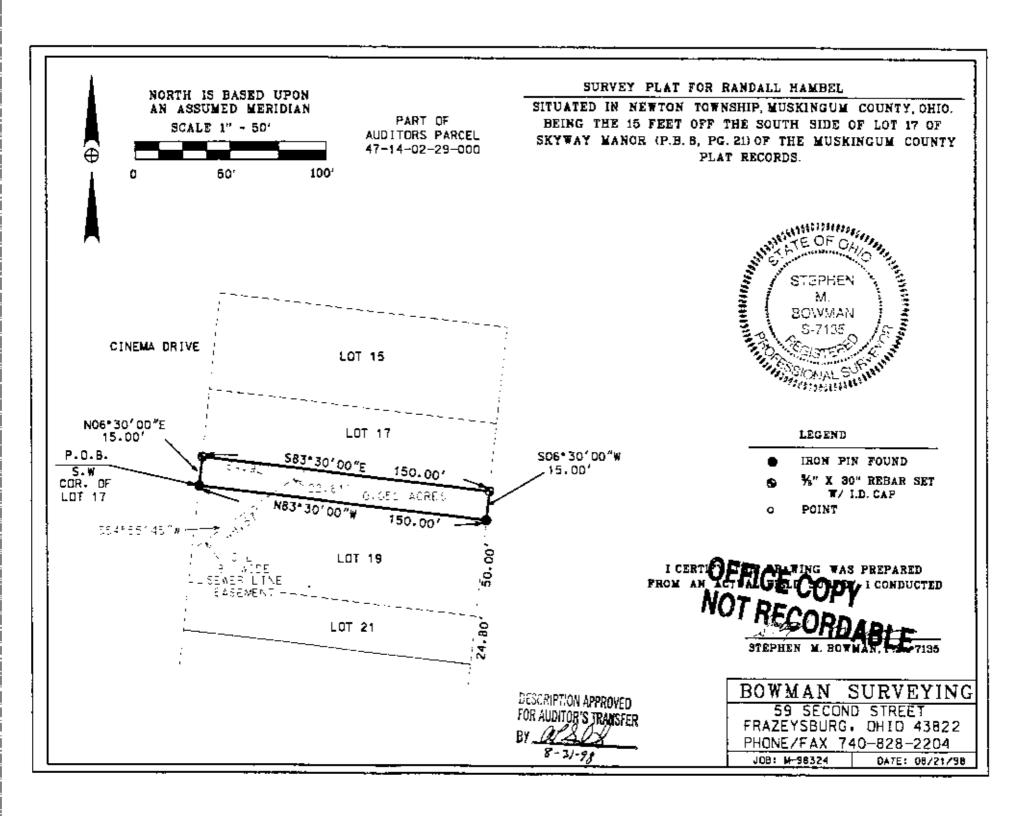

## SURVEY DESCRIPTION FOR Randall Hambel

PART OF PARCEL 47-14-02-29-000 (0.052 Acres)

Situated in Newton Township, Muskingum County, Ohio. Being 15 feet off the entire South side of lot 17 of Skyway Manor Subdivision (P.B. 8, Pg. 21), and being described as follows:

Beginning at an iron pin found marking the Southwest corner of lot #17 of Skyway Manor Subdivision;

- thence, N.06°30'00"E. a distance of 15.00 feet along the East side of Cinema Drive to a set rebar;
- thence, S.83°30'00"E. a distance of 150.00 feet through lot 17 to a set rebar on the East line of lot 17;
- thence, S.06°30'00"W. a distance of 15.00 feet along said lot line to a found iron pin on the Northeast corner of lot 19;
- thence, N.83°30'00"W. a distance of 150.00 feet along the North line of Lot 19 to the point of beginning.

The above described parcel contains 0.052 acres, more or less, and is subject to all legal easements and right of ways. All set rebars are  $5/8" \times 30"$  rebars with plastic I.D. caps. North is based upon an assumed meridian.

Description was prepared from an actual survey by Bowman Surveying, Stephen M. Bowman, P.S.#7135. August 21, 1998.

OFFICE COPY NOT RECORDABLE

DESCRIPTION APPROVED FOR AUDITOR'S TRANSFER

C-4.98