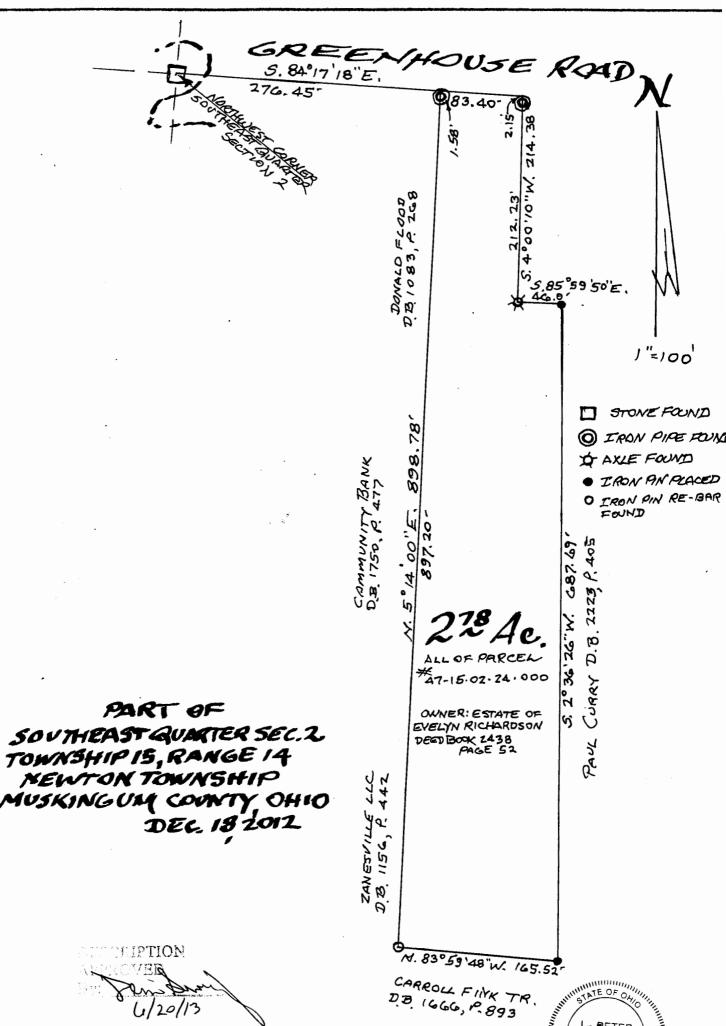

## L. Peter Dinan & Associates

27 South Sixth Street
P.O. Box 55, Zanesville, Ohio 43702-0055

Description For Conveyance Estate of Evelyn Richardson All of Parcel #47-15-02-24-000 2.78 Acres

Situated in the State of Ohio, County of Muskingum, Township of Newton.

Being a part of the southeast quarter of Section 2, Township 15, Range 14 bounded and described as follows:

Commencing at a stone found at the northwest corner of the southeast quarter of Section 2; thence along the quarter section line south 84 degrees 17 minutes 18 seconds east 276.45 feet to the true place of beginning of the premises herein intended to be described; thence south 84 degrees 17 minutes 18 seconds east 83.40 feet to a point; thence south 4 degrees 00 minutes 10 seconds west 214.38 feet to an iron pin (axle) found passing a pipe found at 2.15 feet; thence south 85 degrees 59 minutes 50 seconds east 46.0 feet to an iron pin placed; thence south 2 degrees 36 minutes 26 seconds west 687.69 feet to an iron pin placed; thence north 83 degrees 59 minutes 48 seconds west 165.52 feet to an iron pin found; thence north 5 degrees 14 minutes east 898.78 feet to the true place of beginning passing a pipe found at 897.20 feet, containing two and seventy-eight hundredths (2.78) acres more or less.

Subject to the easements of Greenhouse Road.

This description written from a survey made by L. Peter Dinan, Registered Surveyor #5451, December 24. 2012.

RIPTION

1/20/13

NOT RECORD STORAGE