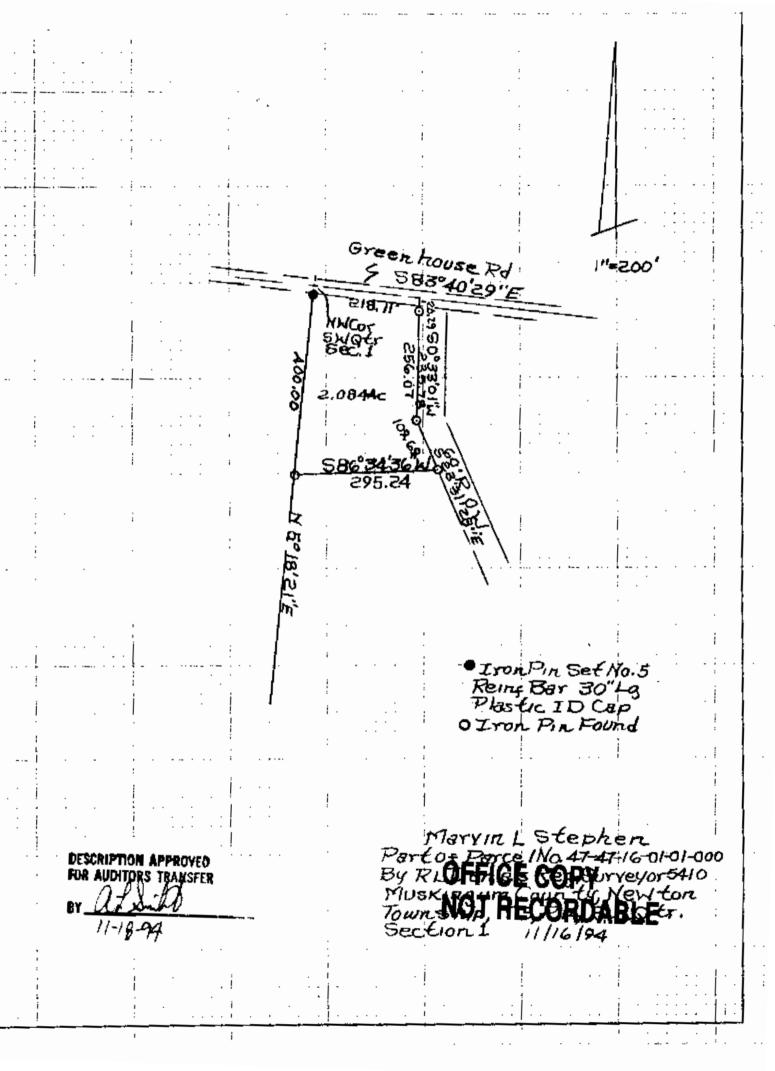

47-16-01-01-006 NA

Marvin L. Stephens 11/16/94

Situated in the State of Chio, County of Muskingum, Township of Newton, Township 15, Range 14, part of the Southwest Quarter of Section 1, bounded and described as follows:

Beginning at the Northwest corner of the Southwest Quarter of Section 1 in the center of Greenhouse Road; thence in Greenhouse Road South 83° 40° 29" East 218.11 feet to a point; thence Leaving Greenhouse Road South 0° 38° 01" West along a 60 foot right-of-way 256.07 feet to an iron piny passing an iron pin at 20.29 feet; thence along said right-of-way 31° 28" East 109.69 feet to an iron pin; thence leaving said right-of-way South 86° 34° 36" West 295.24 feet to an iron pin on the West line of the Southwest Quarter of Section 1; thence along said section line North 5° 18° 21" East 400.00 feet to the place of beginning, passing an iron pin set at 378.00 feet, containing 2.084 acres more or less.

Bearings are based on the North line of the Southwest Quarter of Section 1 bearing South 83° 40' 29" East.

Being a part of Auditor's Parcel No. 47-47-16-01-01-000.

Iron pins set are No. 5 reinforcing bars 30 inches long with plastic I. D. caps.

Reference: Deed Volume 578, Page 677.

BY at Suff

DESCRIPTION APPROVED FOR AUDITORS TRANSFER

\*OFFICE COPY"
MOT RECORDABLE

R. L. Daniels Registered Surveyor No. 5410