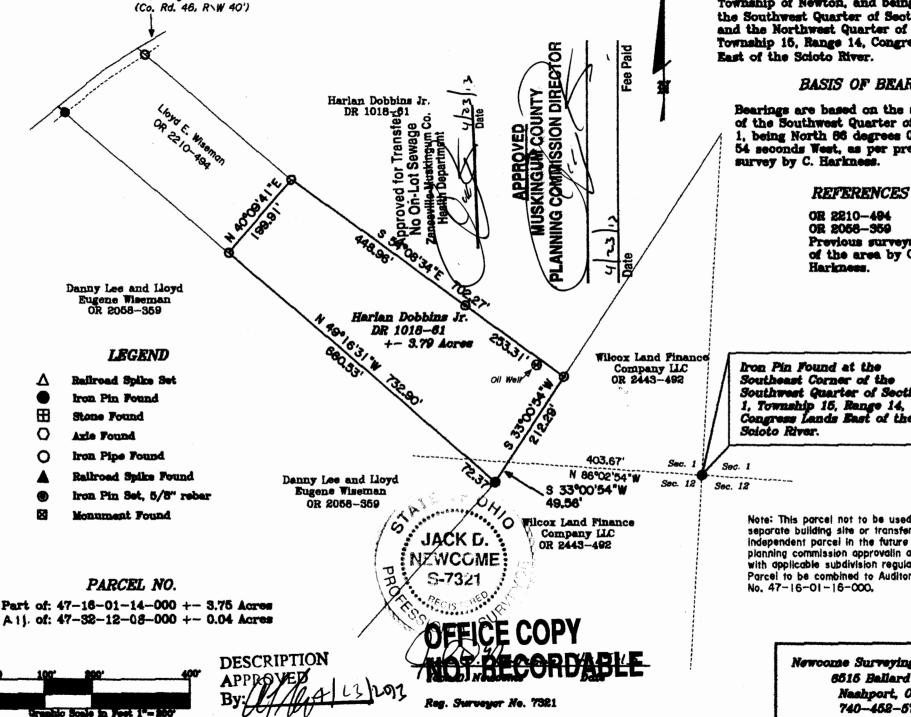

NEW PARCEL # 47-32-12-08-000 (0.04 Ac.) 47-16-01-14-002 (3.75Ac)

### Adjoiner Split of Harlan Dobbins Jr. Lands

Situated in the State of Ohio, County of Muskingum, Township of Newton, and being part of the Southwest Quarter of Section 1, and the Northwest Quarter of Section 12, Township 15, Range 14, Congress Lands East of the Scioto River, and being part of the lands presently owned by Harlan Dobbins Jr. as per Deed Record 1018, Page 61, and being more particularly described as follows:

Beginning for reference at an iron pin found at the Southeast Corner of the Southwest Quarter of Section 1, Township 15, Range 14, Congress Lands East of the Scioto River;

Thence along the south line of Section 1, North 86 degrees 02 minutes 54 seconds West, 403.67 feet to a point on the southeast line of lands presently owned by Harlan Dobbins Jr.(DR 1018-61), and the northwest line of lands presently owned by the Wilcox Land Finance Company LLC, (OR 2443-492), and the principal place of beginning;

Thence along said Dobbins and Wilcox lands, South 33 degrees 00 minutes 54 seconds West, 49.56 feet to an iron pin found, on the most southern corner of said Dobbins lands, and the most eastern corner of lands presently owned by Danny Lee, and Lloyd Eugene Wiseman, (OR 2058-359);

Thence along the southwest line of said Dobbins lands and the northeast line of said Wiseman's lands, North 49 degrees 16 minutes 31 seconds West, 732.90 feet to an iron pipe found on the southeast corner of lands presently owned by Lloyd E. Wiseman, (OR 2210-494), passing the section line at 72.37 feet;

Thence along the east line of said Wiseman lands, North 40 degrees 09 minutes 41 seconds East, 199.91 feet to an iron pipe found on the southwest line of said Dobbins lands;

Thence through said Dobbins lands, South 54 degrees 08 minutes 34 seconds East, 702.27 feet to an iron pin set on the northwest line of said Wilcox Land Finance Company lands, passing an iron pin set at 448.96 feet;

Thence along the northwest line of said Wilcox Land Finance Company, South 33 degrees 00 minutes 54 seconds West, 212.29 feet to the principal place of beginning, containing 3.79 Acres more or less;

Note: This parcel not to be used as a separate building site or transferred as an independent parcel in the future without planning commission approval in accordance with applicable subdivision regulations. Parcel to be combined to Auditor's Parcel No. 47-16-01-16-000.

Subject to all legal recorded easements and right of ways.

Bearings are based on the south line of the Southwest Quarter of Section 1, being North 86 degrees 02 minutes 54 seconds West, as per previous survey C. Harkness.

This description is written based on a field survey completed April 5, 2013 by Jack D. Newcome, Reg. No. 7321.

## SITUATED IN:

State of Ohio. County of Muskingum. Township of Newton, and being part of the Southwest Quarter of Section 1. and the Northwest Quarter of Section 12 Township 15, Range 14, Congress Lands East of the Scioto River.

#### BASIS OF BEARINGS

Bearings are based on the south line of the Southwest Quarter of Section 1, being North 86 degrees 02 minutes 54 seconds West, as per previous survey by C. Harkness.

Previous surveys of the area by C.

Iron Pin Found at the Southeast Corner of the Southwest Quarter of Section 1, Township 15, Range 14, Congress Lands East of the Scioto River.

Note: This parcel not to be used as a separate building site or transferred as an independent parcel in the future without planning commission approvalin accordance with applicable subdivision regulations. Parcel to be combined to Auditor's Parcel No. 47-16-01-16-000.