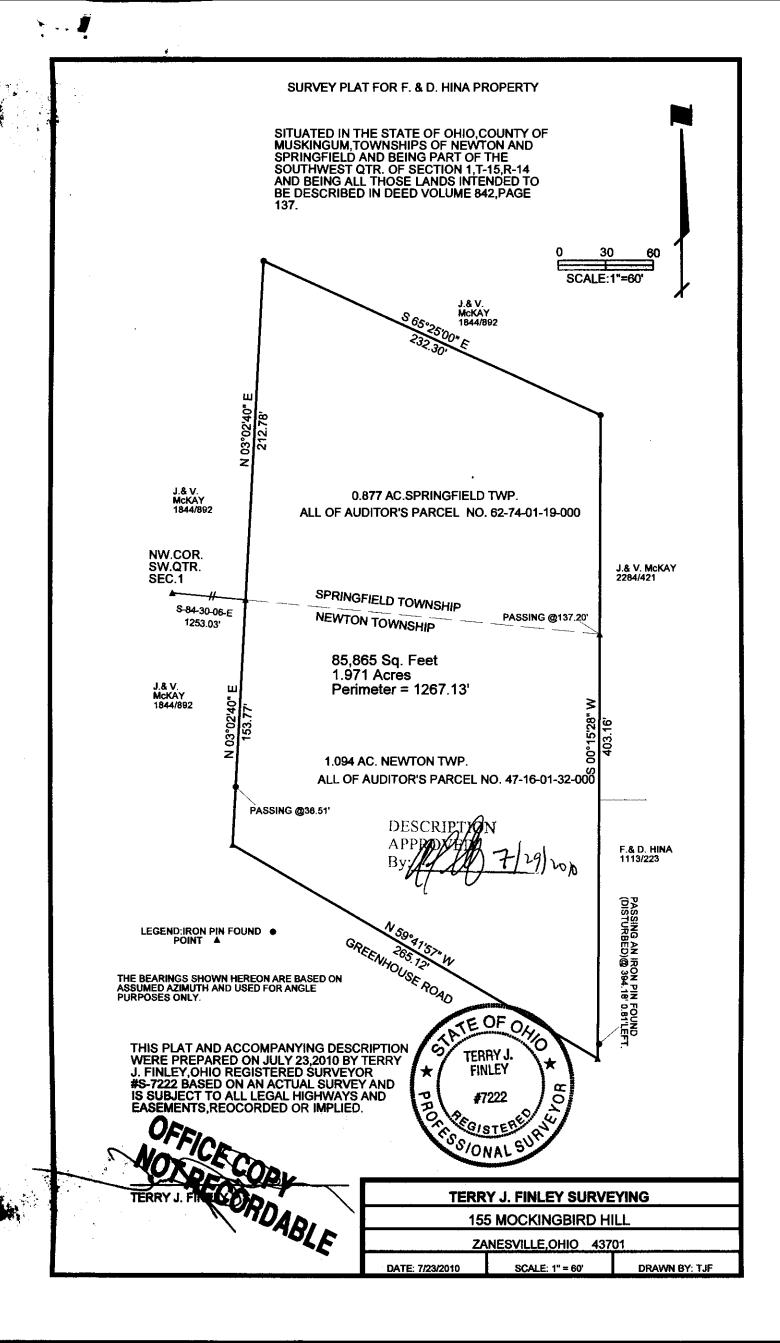

## LEGAL DESCRIPTION 1245 Greenhouse Road, Zanesville, OH

Situated in the State of Ohio, County of Muskingum, Townships of Newton and Springfield, and being part of the southwest quarter of Section 1, Township 15, Range 14, and being all those lands intended to be described in Deed Volume 842, page 137; being further bounded and described as follows:

Commencing at the northwest corner of the southwest quarter of Section 1, thence, south 84 degrees – 30 minutes – 06 seconds east, along the quarter Section line, 1253.03 feet to a point on the east line of those lands now or formerly owned by J. & V. McKay (1844/892), said point also being on the Springfield/Newton Township line and the *true point of beginning* for the parcel herein intended to be described;

Thence, north 03 degrees – 02 minutes – 40 seconds east, 212.78 feet, along said McKay lands, to an iron pin found;

Thence, south 65 degrees - 25 minutes - 00 seconds east, 232.30 feet, along the southwesterly line of said McKay property, to an iron pin found;

Thence, south 00 degrees – 15 minutes – 28 seconds west, along the westerly line of those lands now or formerly owned by J. & V. McKay (2284/421) and F. & D. Hina (1113/223), 403.16 feet to a point in Greenhouse Road, passing into Newton Township at 137.20 feet and also passing an iron pin found (disturbed) at 394.18 feet – 0.81 feet left;

Thence, north 59 degrees – 41 minutes – 57 seconds west, 265.12 feet to a point in Greenhouse Road;

Thence, leaving said road and along the east line of aforesaid McKay lands, north 03 degrees – 02 minutes – 40 seconds east, 153.77 feet to the point of beginning, passing an iron pin found at 36.51 feet, and <u>containing 1.971 acres</u> <u>more or less</u>, of which 0.877 acres lies in Springfield Township and 1.094 acres lies in Newton Township.

Subject to all legal highways and easements, whether recorded or implied.

Iron pins set are 5/8 rebar with yellow identification cap (FINLEY S-7222).

Bearings described herein are based on assumed azimuth and to be used for angle purposes only.

Being <u>all</u> of Auditor's Parcel #62-74-01-19-000 – 0.877 acres Springfield Twp. <u>all of Auditor's Parcel #47-16-01-32-000 – 1.094 acres Newton Twp.</u>