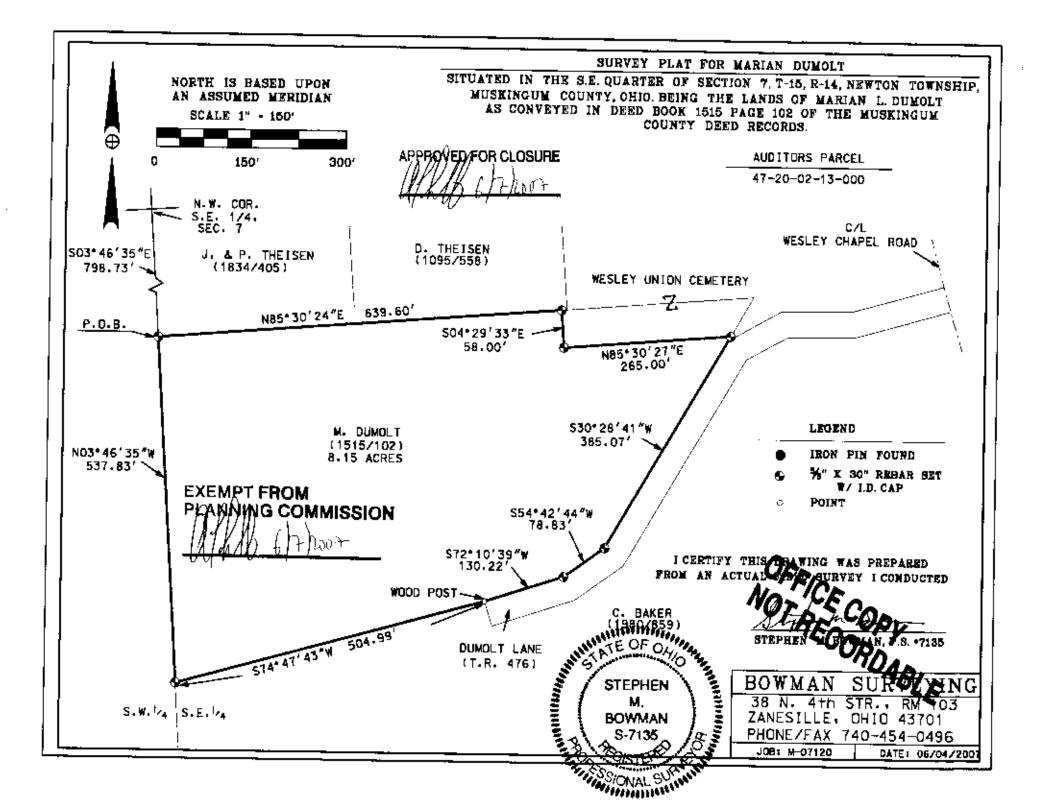

## SURVEY DESCRIPTION FOR Marian Dumoit

ALL OF AUDITORS PARCEL 47-20-02-13-000 (8.15 acres)

Situated in the Southeast Quarter of Section 7, T-15, R-14, Newton Township, Muskingum County, Ohio.

Commencing at the Northwest corner of the Southeast Quarter of Section 7; Thence, S.03°46'35"E. a distance of 798.73 feet along the west line of said quarter section to a set rebar, BEING THE POINT OF BEGINNING;

- Thence, N.85°30'24"E. a distance of 639.60 feet along the South lines of the lands, now or formerly, owned by J. & P. Theisen (1834/405) and D. Theisen (1095/558) to a set rebar;
- Thence, S.04°29'33"E. a distance of 58.00 feet along the lands of Wesley Union Cemetery to a set rebar;
- Thence, N.85°30'27"E. a distance of 265.00 feet along said Cemetery lands to a set rebar on the West line of the lands, now or formerly, owned by C. Baker (1980/859), also being the Western side of a strip of land now or formerly, known as Dumolt lane (T.R. 476);
- Thence, S.30°28'41"W. a distance of 385.07 feet along said Barker lands and said lane to a set rebar;
- Thence, S.54°42'44"W. a distance of 78.83 feet along said Barker lands and said lane to a set rebar:
- Thence, **9.72°10'39"W.** a distance of **130.22** feet along said Barker lands and said lane to a wood post;
- Thence, 8.74°47'43"W. a distance of 504.99 feet along said Barker lands to a set rebar on the West line of the Southeast quarter of section 7;
- Thence, N.03°46'35'W a distance of 537.83 feet along said Quarter section line to the point of beginning.

The above described parcel contains 8.15 acres, more or less and is subject to all legal easements and right of ways. All set rebars are 5/8 \*  $\star$ 30" rebars with plastic I.D. caps. North is based upon an assumed meridian.