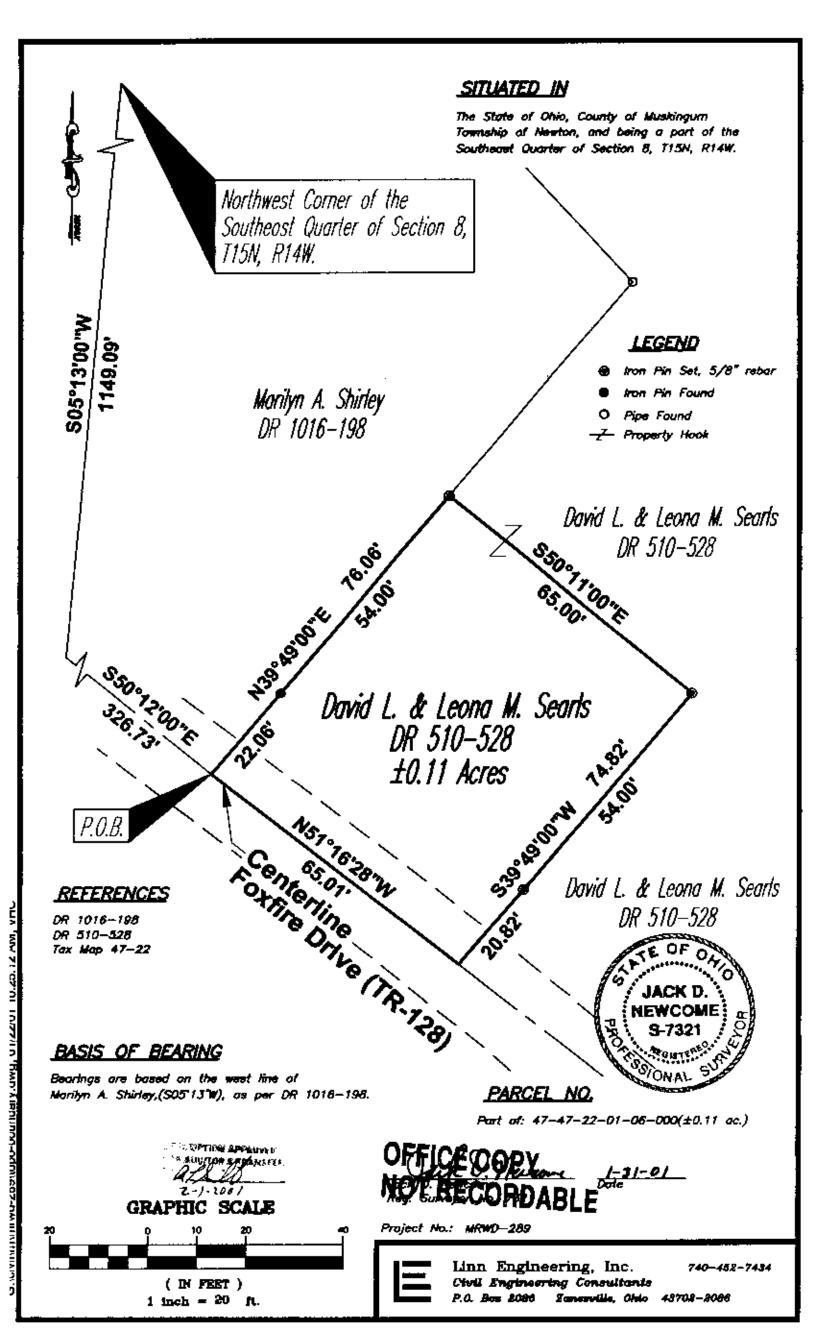

## Linn Engineering, Inc.

5810 FOXFICE DE

Civil Engineering Consultants

740-452-7434 • 1-800-991-7434 • FAX 740-452-5198 534 Market Street • P.O. Box 2086 • Zanesville, Ohio 43702-2086

Situated in the State of Ohio, County of Muskingum, Township of Newton, being bound and described as follows:

Being a part of the Southeast Quarter of Section 8, Township 15 North, Range 14 West of the Congress Lands east of the Scioto River and more particularly described as follows;

Beginning for reference at the Northwest corner of the Southeast Quarter of Section 8 of Newton Township;

thence along the west line of lands now owned by Marilyn A. Shirley (DR 1016-198) South 05 degrees 13 minutes 00 seconds West 1149.09 feet to a point on the centerline of Foxfire Dirve (TR-128):

thence along said centerline South 50 degrees 12 minutes 00 seconds East 326.73 feet said Shirley's southeast corner and the principal place of beginning;

thence along said Shirley's east line North 39 degrees 49 minutes 00 seconds East 76.06 feet to an iron pin set, passing an iron pin found at 22.06 feet;

thence through lands now owned by David L. and Leona M. Searls (DR 510-528) the following two courses:

- 1) South 50 degrees 11 minutes 00 seconds East 65.00 feet to an iron pin set;
- 2) South 39 degrees 49 minutes 00 seconds West 74.82 feet to said centerline of Foxfire Drive, passing an iron pin set at 54.00 feet;

thence along said centerline of Foxfire Drive North 51 degrees 16 minutes 28 seconds West 65.01 feet to the principal place of beginning;

containing 0.11 acres, more or less, subject to all legal road right of ways and applicable easements, written or implied.

Iron pins set are 5/8 inch diameter by 30 inch long rebar capped with a plastic identification cap.

Bearings are based on the west line of Marilyn A. Shirley as bearing South 05 degrees 13 minutes West as per Muskingum County Deed Record 1016-198.

This description is written based on an actual field survey completed on January 23, 2001 by Jack D. Newcome, Reg. No. 7321.

Jano Feregordable Date
Reg. No. 732

PARCEL NO.; Part of: 47-47-22-01-06-000 (0.11 ac.)