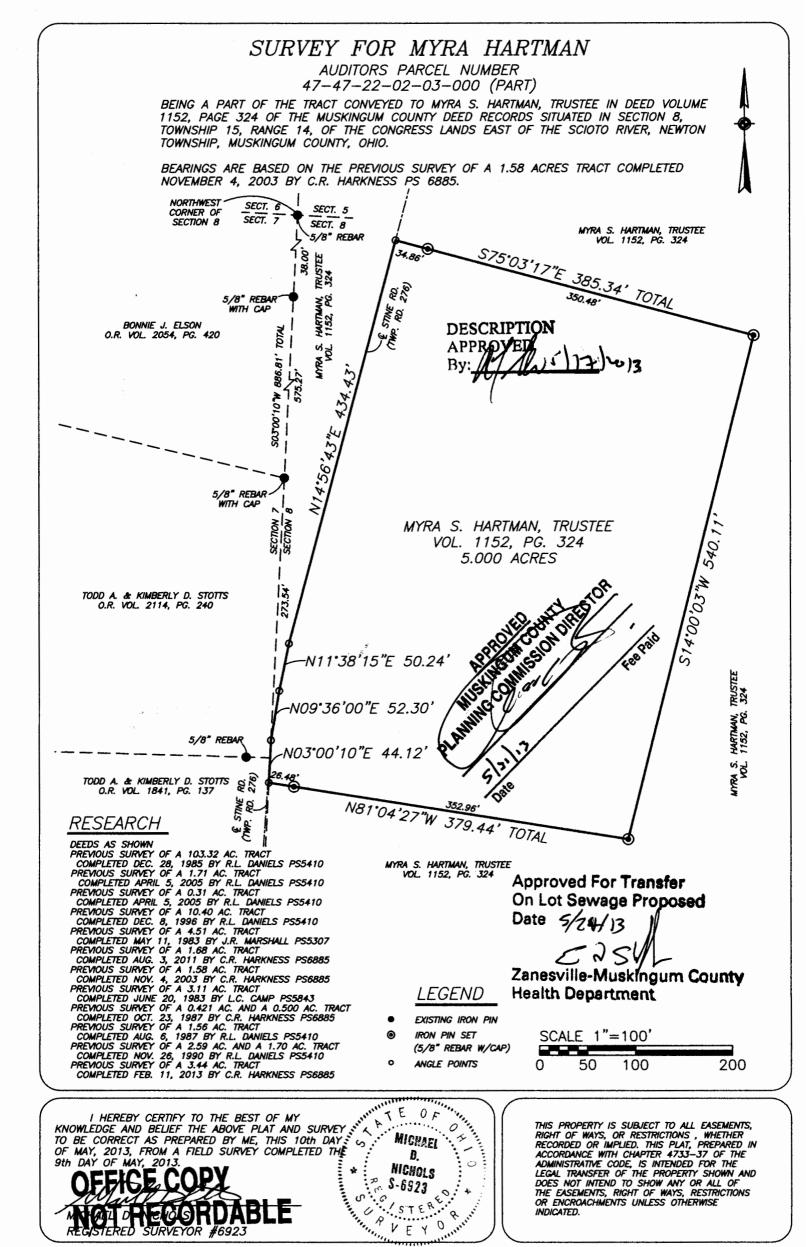

## **MYRA S. HARTMAN, TRUSTEE** AUDITORS PARCEL NUMBER 47-47-22-02-03-000 (PART)

BEING A PART OF THE TRACT CONVEYED TO MYRA S. HARTMAN, TRUSTEE BY DEED RECORDED IN VOLUME 1152, PAGE 324 OF THE MUSKINGUM COUNTY DEED RECORDS, SITUATED IN SECTION 8, TOWNSHIP 15, RANGE 14, OF THE CONGRESS LANDS EAST OF THE SCIOTO RIVER, NEWTON TOWNSHIP, MUSKINGUM COUNTY, OHIO AND BEING FURTHER DESCRIBED AS FOLLOWS:

COMMENCING AT AN EXISTING IRON PIN (5/8 INCH REBAR) AT THE NORTHWEST CORNER OF **SAID SECTION 8:** 

THENCE WITH THE WEST LINE OF SECTION 8, SOUTH 03 DEGREES 00 MINUTES 10 SECONDS WEST, PASSING EXISTING IRON PINS (5/8 INCH REBAR) AT 38.00 FEET AND 613.27 FEET, A TOTAL DISTANCE OF 886.81 FEET TO A POINT IN THE CENTER OF TOWNSHIP ROAD 276 (STINE ROAD), SAID POINT BEING THE PLACE OF BEGINNING OF THE TRACT HEREIN INTENDED TO BE DESCRIBED;

THENCE LEAVING THE SAID SECTION LINE AND WITH THE CENTER OF SAID ROAD THE NEXT 3 COURSES AND DISTANCES:

- 1. NORTH 09 DEGREES 36 MINUTES 00 SECONDS EAST 52.30 FEET TO A POINT;
- 2. NORTH 11 DEGREES 38 MINUTES 15 SECONDS EAST 50.24 FEET TO A POINT;
- 3. NORTH 14 DEGREES 56 MINUTES 43 SECONDS EAST 434.43 FEET TO A POINT;

THENCE LEAVING THE SAID ROAD, SOUTH 75 DEGREES 03 MINUTES 17 SECONDS EAST 385.34 FEET TO AN IRON PIN SET, PASSING AN IRON PIN SET AT 34.86 FEET;

THENCE SOUTH 14 DEGREES 00 MINUTES 03 SECONDS WEST 540.11 FEET TO AN IRON PIN SET:

THENCE NORTH 81 DEGREES 04 MINUTES 27 SECONDS WEST 379.44 FEET TO A POINT ON THE ABOVE SAID WEST LINE OF SECTION 8, PASSING AN IRON PIN SET AT 352.96 FEET;

THENCE WITH THE SAID SECTION LINE, NORTH 03 DEGREES 00 MINUTES 10 SECONDS EAST 44.12 FEET TO THE PLACE OF BEGINNING.

CONTAINING 5.000 ACRES, SUBJECT TO ALL ROAD RIGHT OF WAYS OF TOWNSHIP ROAD 276 (STINE ROAD) AND ALL OTHER APPLICABLE EASEMENTS.

BEARINGS ARE BASED ON THE PREVIOUS SURVEY OF 1.58 ACRES COMPLETED NOVEMBER 4, 2003 BY C. R. HARKNESS PS 6885.

I HEREBY CERTIFY TO THE BEST OF MY KNOWLEDGE AND BELIEF THE SURVEY AND DESCRIPTION TO BE CORRECT AS PREPARED BY ME, THIS 10TH DAY OF MAY, 2013 FROM A FIELD

SURVEY COMPLETED BY ME ON THE 9TH DAY OF MAY, 2013. TE OF MICHAEL S.6323