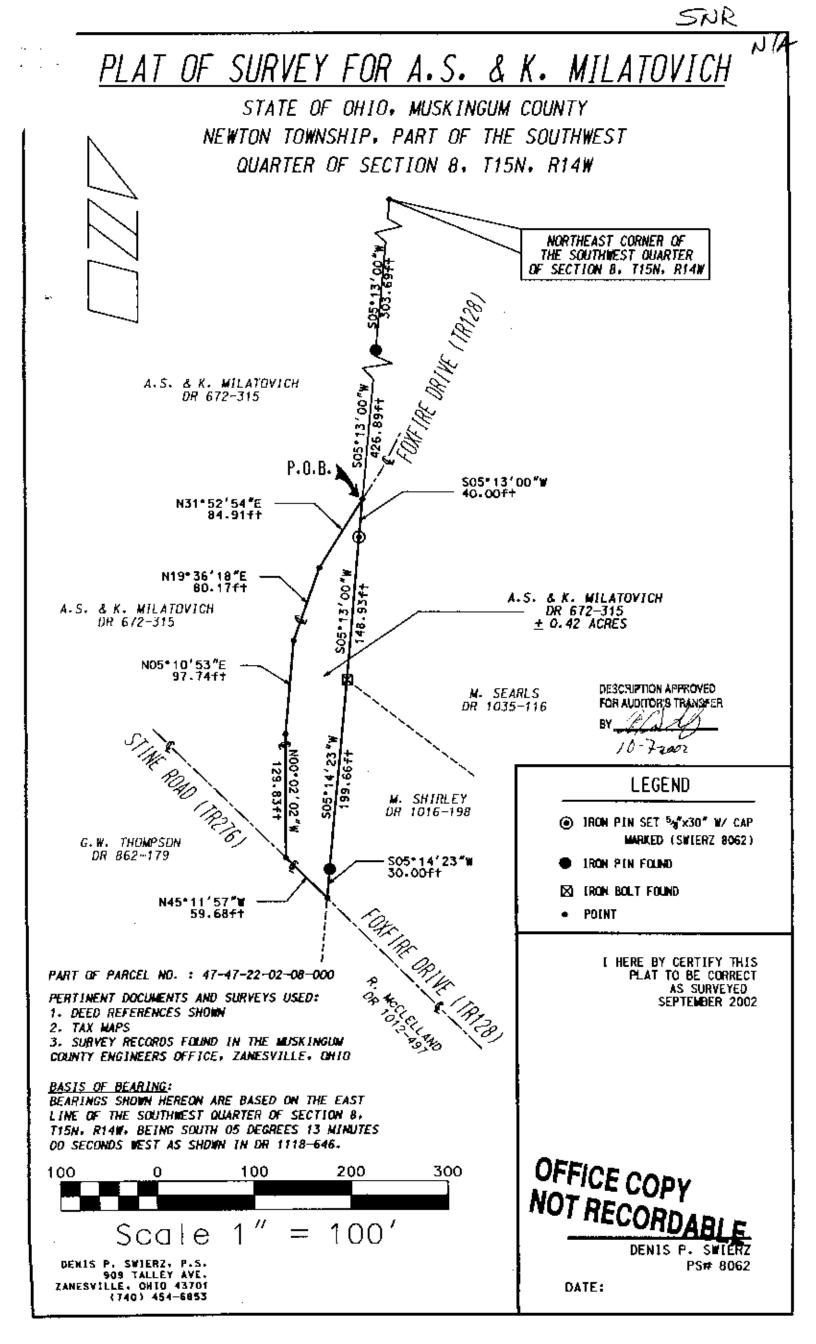

## Survey for A.S. & K. Milatovich

ŗ

Being a part of land located in the State of Ohio, County of Muskingum, Township of Newton, and being part of the southwest quarter of Section 8, Township 15 North, Range 14 West, bounded and described as follows:

Commencing at the northeast corner of the southwest quarter of Section 8;

thence along the east line of the southwest quarter of Section 8 South 05 degrees 13 minutes 00 seconds West 303.69 feet to an iron pin found;

thence continuing along the east line of the southwest quarter of Section 8 South 05 degrees 13 minutes 00 seconds West 426.89 feet to a point in the centerline of Foxfire Drive(TR 128) the **principal place of beginning** for this parcel;

thence continuing along the east line of the southwest quarter of Section 8 South 05 degrees 13 minutes 00 seconds West 40.00 feet to an iron pin set;

thence continuing along the east line of the southwest quarter of Section 8 South 05 degrees 13 minutes 00 seconds West 148.93 feet to an iron bolt found;

thence continuing along the east line of the southwest quarter of Section 8 South 05 degrees 14 minutes 23 seconds West 199.66 feet to an iron pin set;

thence continuing along the east line of the southwest quarter of Section 8 South 05 degrees 14 minutes 23 seconds West 30.00 feet to a point in the centerline of Foxfire Drive (TR 128);

thence along the centerline of Foxfire Drive (TR 128) North 45 degrees 11 minutes 57 seconds West 59.68 feet to a point, being the intersection of the centerlines of Foxfire Drive (TR 128) and Stine Road (TR 276);

thence along the centerline of Foxfire Drive (TR 128) the following four courses:

- 1. North 00 degrees 02 minutes 02 seconds West 129.83 feet;
- 2. North 05 degrees 10 minutes 53 seconds East 97.74 feet;
- 3. North 19 degrees 36 minutes 18 seconds East 80.17 feet;
- 4. North 31 minutes 52 minutes 54 seconds East 84.91 feet to the principal place of beginning, containing 0.42 acres, more or less.

Iron pins set are 5/8 inch rebar 30 inches long with identification caps (SWIERZ 8062). This legal description was prepared by Denis P. Swierz Reg. Surv. No. 8062, based on a field survey performed in September 2002.