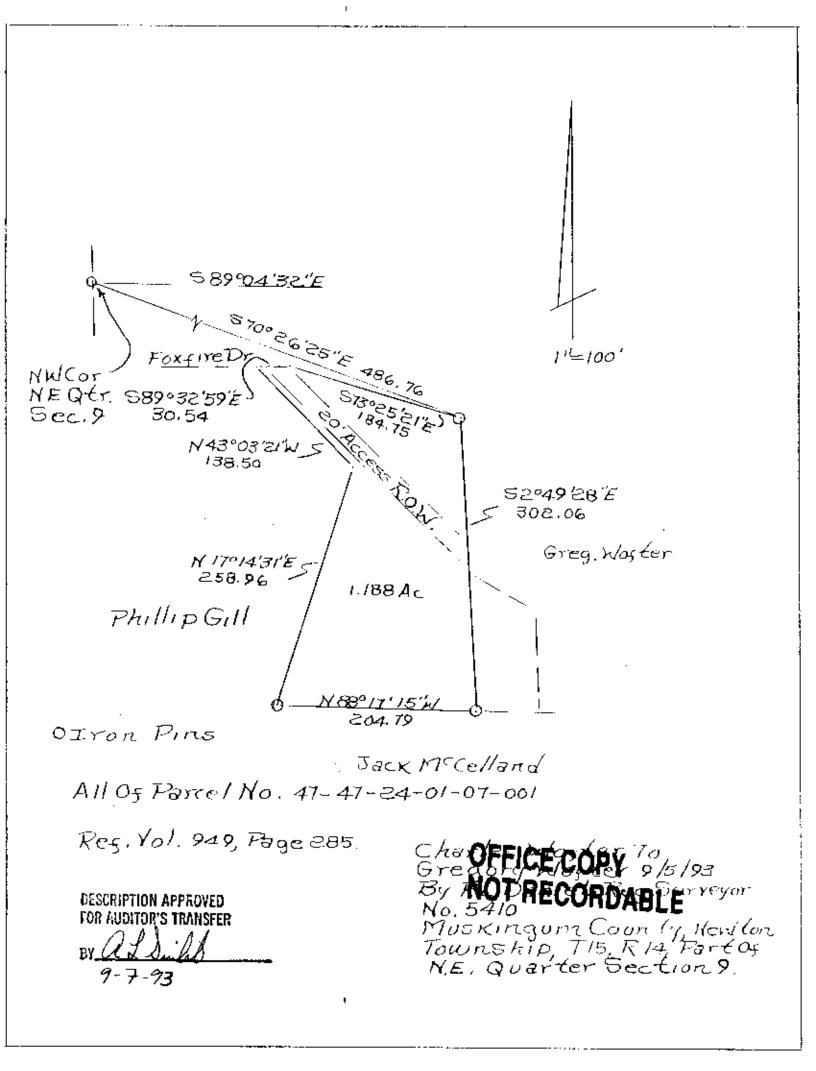

47-24-01-07-005

4500 FOXFIRE DR.

Greg Wofter from Charles Wofter 9/5/93

1

Situated in the State of Ohio, County of Muskingum, Township of Newton, Township 15, Range 14, part of the Northeast Quarter of Section 9, bounded and described as follows:

Commencing at an iron pin found at the Northwest corner of the Northeast Quarter of Section 9: thence South  $70^{\circ}$ 26' 25" East 486.76 feet to an iron pin, the place of be-ginning; thence South 2° 49' 28" 53 along Greg Wofter 302.06 feet to an iron pin; thence North 88° 17' 15" West along Jack McCelland 204.79 feet to an iron pin; thence along Dack McCelland 204, 79 feet to an from pin; chance along Philip Gill the next two (2) courses and distances, North 17° 14' 31" East 258.96 feet to a point and North 43° 03' 21" West 138.50 feet to a point in Foxfire Drive; thence along Foxfire Drive South 89° 32' 59" East 30.54 feet to a point; thence leaving Foxfire Drive South 73° 25' 21" East 184.75 feet to the place of beginning, containing 1.188 acres more or less.

Bearings are based on the North line of the Northeast Quarter of Section 9 bearing South  $89^\circ$  04' 32" East.

Being all of Auditor's Parcel Number 47-47-24-01-07-00.

Reference: Wolume 949, Page 285.