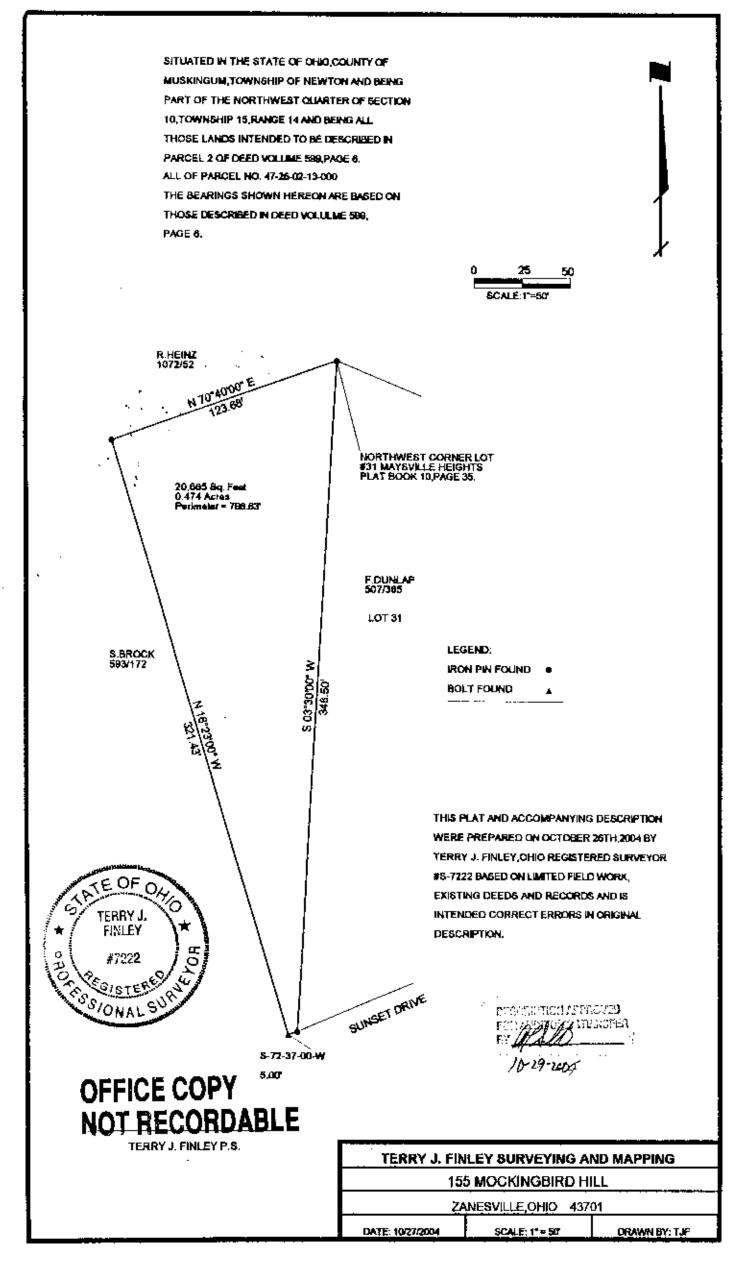

## LEGAL DESCRIPTION

Situated in the State of Ohio, County of Muskingum, Township of Newton, and being part of the northwest quarter of Section 10, Township 15, Range 14, and being all those lands intended to be described in Parcel 2 of Deed Volume 599, page 6; being further bounded and described as follows:

**Beginning** at an iron pin found at the northwest corner of Lot #31 of Maysville Heights, as recorded in Plat Book 10, page 35, thence, south 03 degrees – 30 minutes – 00 seconds west, 348.50 feet along the west line of said Lot 31 to an iron pin found on the northerly line of Sunset Drive;

Thence, south 72 degrees ~ 37 minutes – 00 seconds west, 5.00 feet to a bolt found;

Thence, north 16 degrees – 23 minutes – 00 seconds west, 321.43 feet to an iron pin found;

Thence, north 70 degrees – 40 minutes – 00 seconds east, 123.68 feet to the point of beginning, and <u>containing 0.474 acres more or less</u>.

Subject to all legal highways and easements, whether recorded or implied.

Bearings described herein are based upon those described in Deed Volume 599, page 6.

Being all of Auditor's Parcel #47-26-02-13-000.

This description, written on October 27, 2004, by Terry J. Finley, Ohio Registered Surveyor #S-7222, is based on limited field work, existing deeds and records, and is intended to correct provide in the Origin Vescription.

NOT RECORDABLE

Terry J Finley, Registered Surveyor #S-7222

UNPERCIPED ARANGCER 18-29-2004

3605 SUNSET DR.