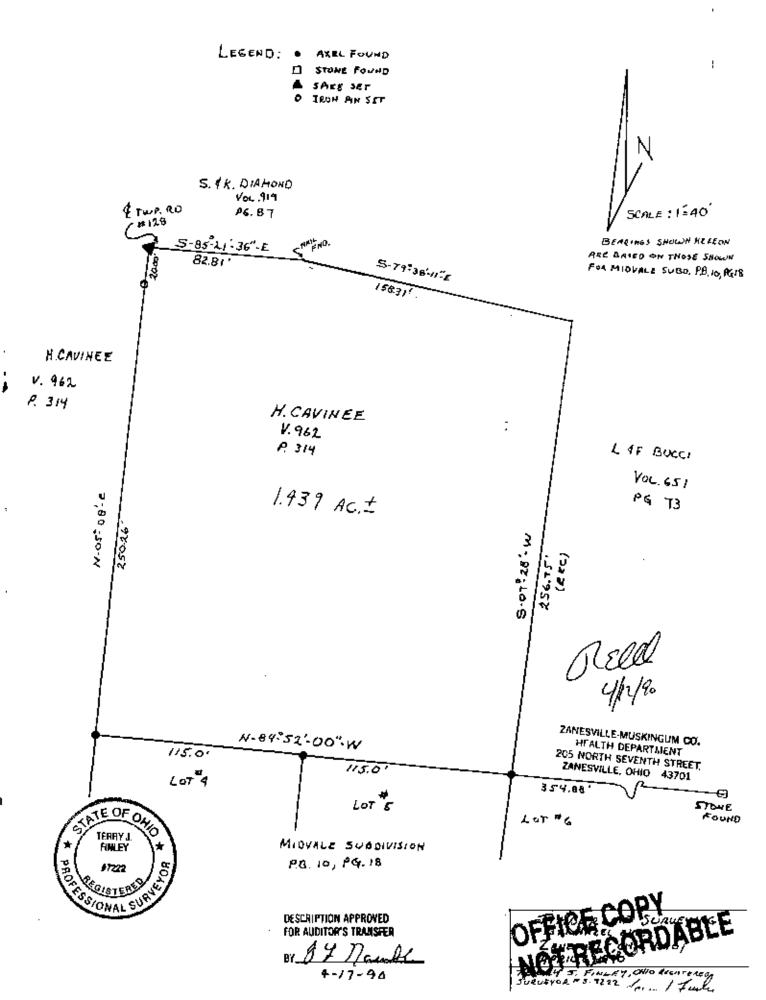

## DEED DESCRIPTION

Situated in the State of Ohio, County of Muskingum, Township of Newton. Being part of the Northwest Quarter of Section 10, Township 15, Range 14, bounded and described as follows.

Beginning at a stone found on the north line of the Midvale Subdivision as shown in plat book  $10\,\mathrm{c}$  page 18 of the Muskingum County Records.

Thence, North 84 degrees, 52 minutes West, 354.88 feet to an axle found at the Northeast corner of Lot \$5 of said Subdivision and the true place of beginning for the parcel herein described.

Thence, North 84 degrees, 52 minutes West, 230.00 feet to an axle found at the Northwest corner of Lot #4 of said Subdivision.

Thence, North 05 degrees, 08 minutes East, 270.26 feet to a spike set in Township Road #128 and passing an iron pin set at 250.26 feet. Thence, South 85 degrees, 21 minutes, 36 seconds East, 82.81 feet to a nail in said road.

Thence, South 79 degrees, 38 minutes, 11 seconds East, 158.31 feet to a point in said Township Road. Said point also being at the Northwest corner of a 1.15 acre parcel as recorded in volume 651, page 73 of Muskingum County Records.

Thence, South 07 degrees, 28 minutes West, 256.75 feet to the place of beginning and containing 1.439. acres, more or less and being part of a 3.87 acre parcel as recorded in deed volume 962, page 314 of the Muskingum County Records.

Subject to all legal highways.

TATE OF O

九

The bearings contained herein are based on those shown for the Midvale Subdivision plat book 10, page 18.

This description written on April 6, 1990 from a survey made by Terry J. Finley, Registered Surveyor #7222, July 7, 1989.

Being part of Auditors parcel number 47-47-26-02-48-<del>960.</del>

DESCRIPTION APPROVED FOR AUDITOR'S TRANSFER

TERRY J. BY BY COPY STATES RECORDABLE

SURVEY PLAT FOR HELEN CAVINES MUSKINGUM COUNTY, OHIO NEWTON TOWNSHIP PT. OF THE NORTHWEST QTR. SECTION 10 T- 15 - R-14